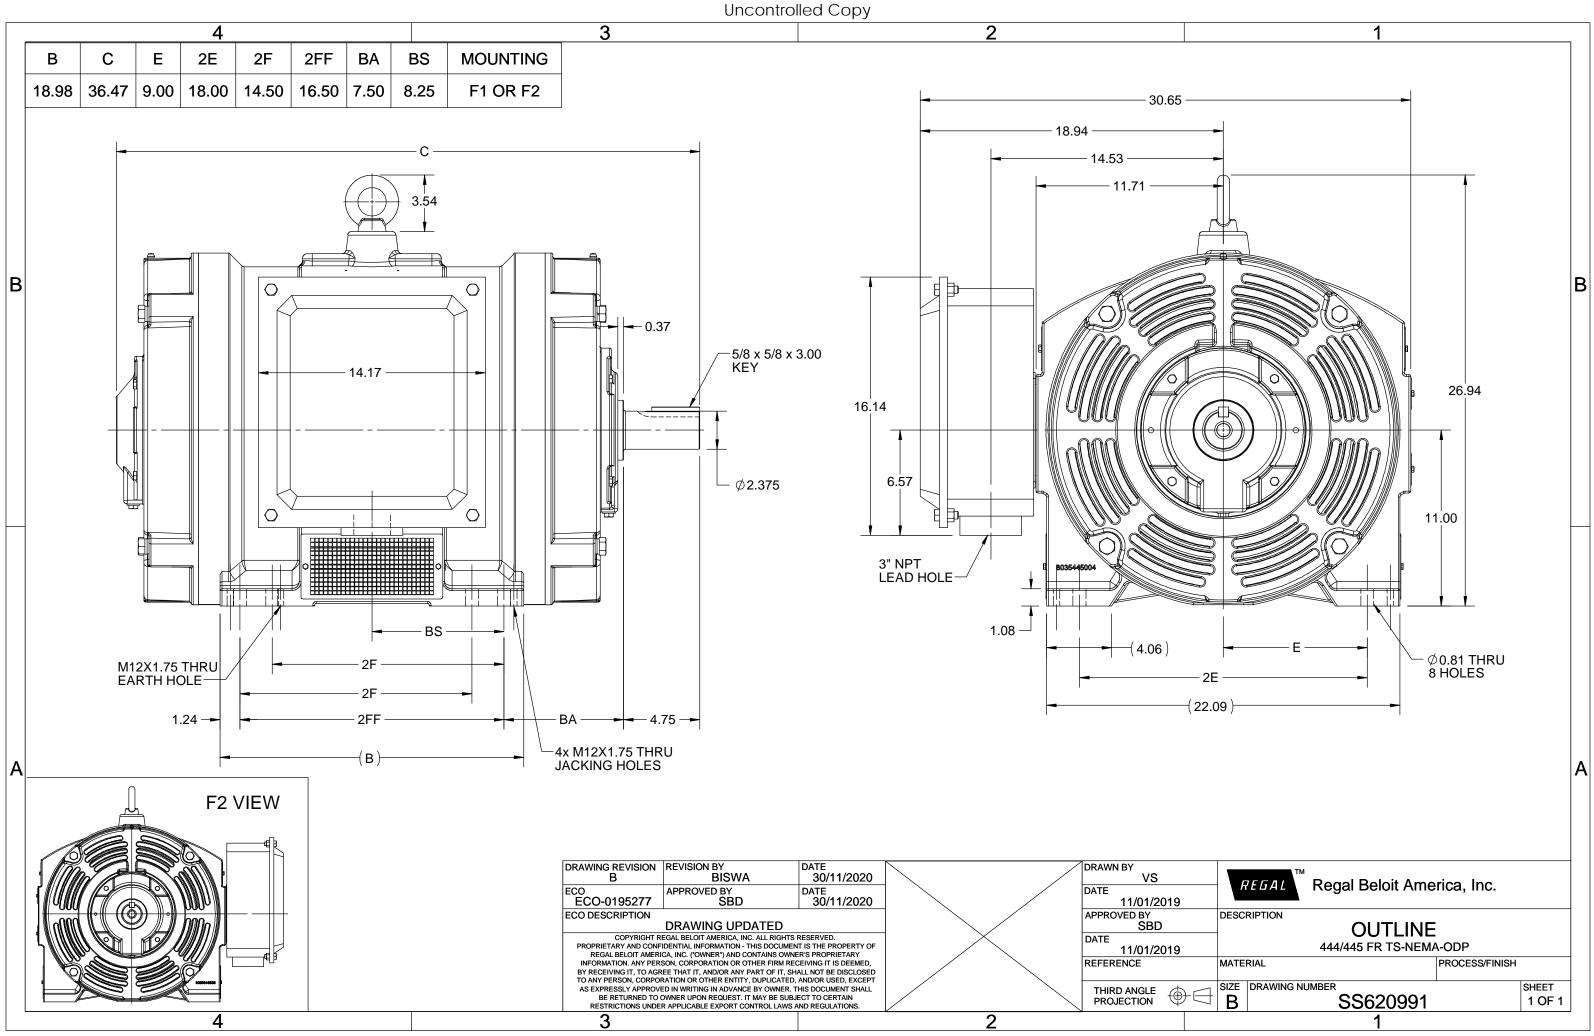

#### **Technical Specifications**

| Electrical Type       | Squirrel Cage Induction Run | Starting Method       | Part Wdg Start & Wye Start Delta Run |  |  |
|-----------------------|-----------------------------|-----------------------|--------------------------------------|--|--|
| Poles                 | 4                           | Rotation              | Selective Clockwise                  |  |  |
| Resistance Main       | .0223 O                     | Mounting              | Rigid Base                           |  |  |
| Motor Orientation     | Horizontal                  | Drive End Bearing     | Ball                                 |  |  |
| Opp Drive End Bearing | Ball                        | Frame Material        | Cast Iron                            |  |  |
| Shaft Type            | TS                          | Assembly/Box Mounting | F1/F2 CAPABLE                        |  |  |
| Connection Drawing    | EE7300BH                    | Outline Drawing       | SS620991                             |  |  |