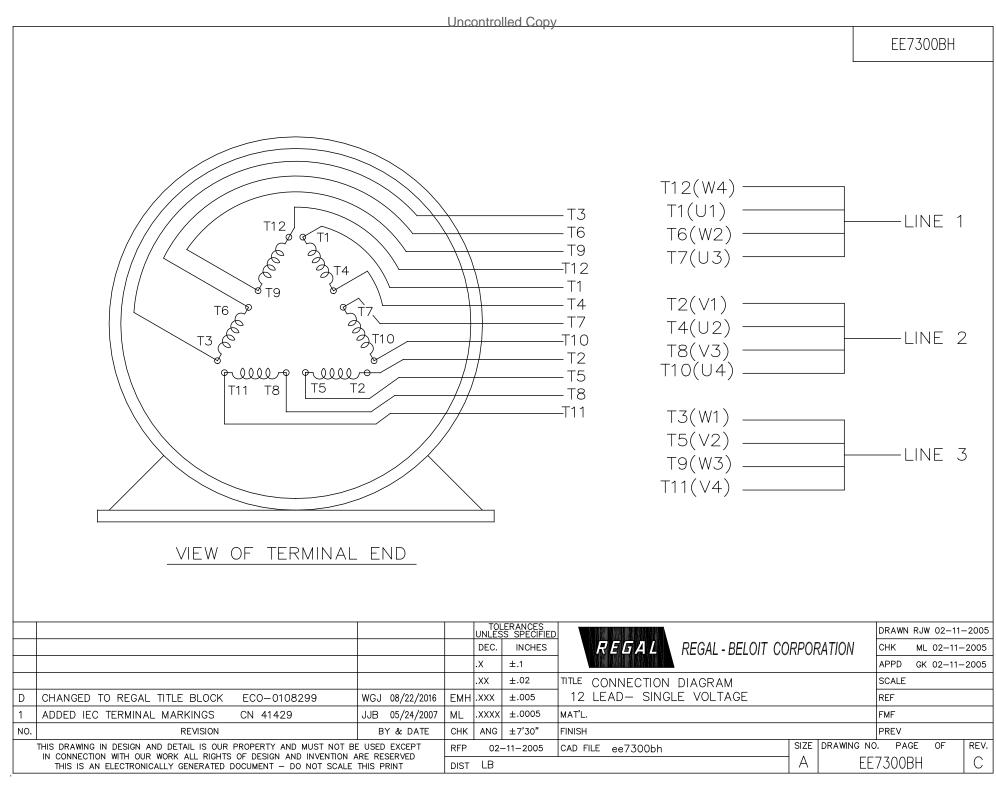

## **Technical Specifications**

| Electrical Type       | Squirrel Cage Induction Run | Starting Method       | Part Wdg Start & Wye Start Delta Run |
|-----------------------|-----------------------------|-----------------------|--------------------------------------|
| Poles                 | 4                           | Rotation              | Selective Clockwise                  |
| Resistance Main       | .0402 O                     | Mounting              | Rigid Base                           |
| Motor Orientation     | Horizontal                  | Drive End Bearing     | Ball                                 |
| Opp Drive End Bearing | Ball                        | Frame Material        | Cast Iron                            |
| Shaft Type            | тѕ                          | Assembly/Box Mounting | F1/F2 CAPABLE                        |
| Connection Drawing    | EE7300BH                    | Outline Drawing       | SS620991                             |