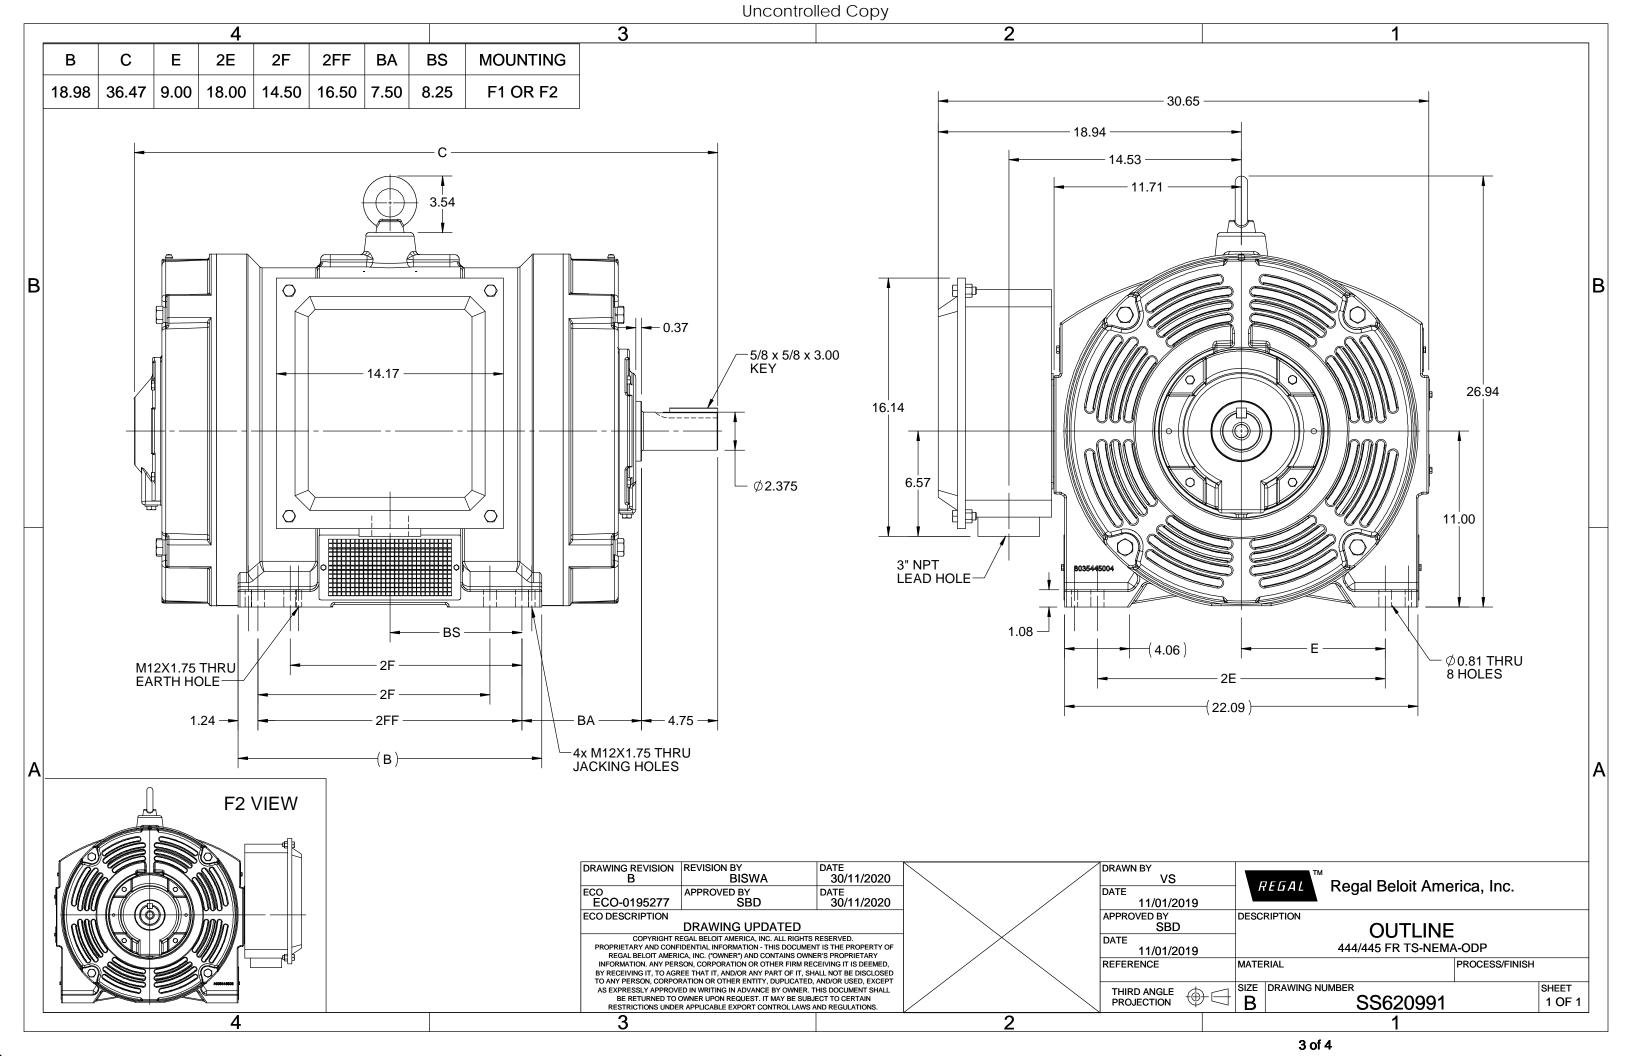

## **Technical Specifications**

| Electrical Type       | Squirrel Cage Induction Run | Starting Method       | Part Wdg Start & Wye Start Delta Run |
|-----------------------|-----------------------------|-----------------------|--------------------------------------|
| Poles                 | 4                           | Rotation              | Selective Clockwise                  |
| Resistance Main       | .0402 O                     | Mounting              | Rigid Base                           |
| Motor Orientation     | Horizontal                  | Drive End Bearing     | Ball                                 |
| Opp Drive End Bearing | Ball                        | Frame Material        | Cast Iron                            |
| Shaft Type            | тѕ                          | Assembly/Box Mounting | F1/F2 CAPABLE                        |
| Connection Drawing    | EE7300BH                    | Outline Drawing       | SS620991                             |