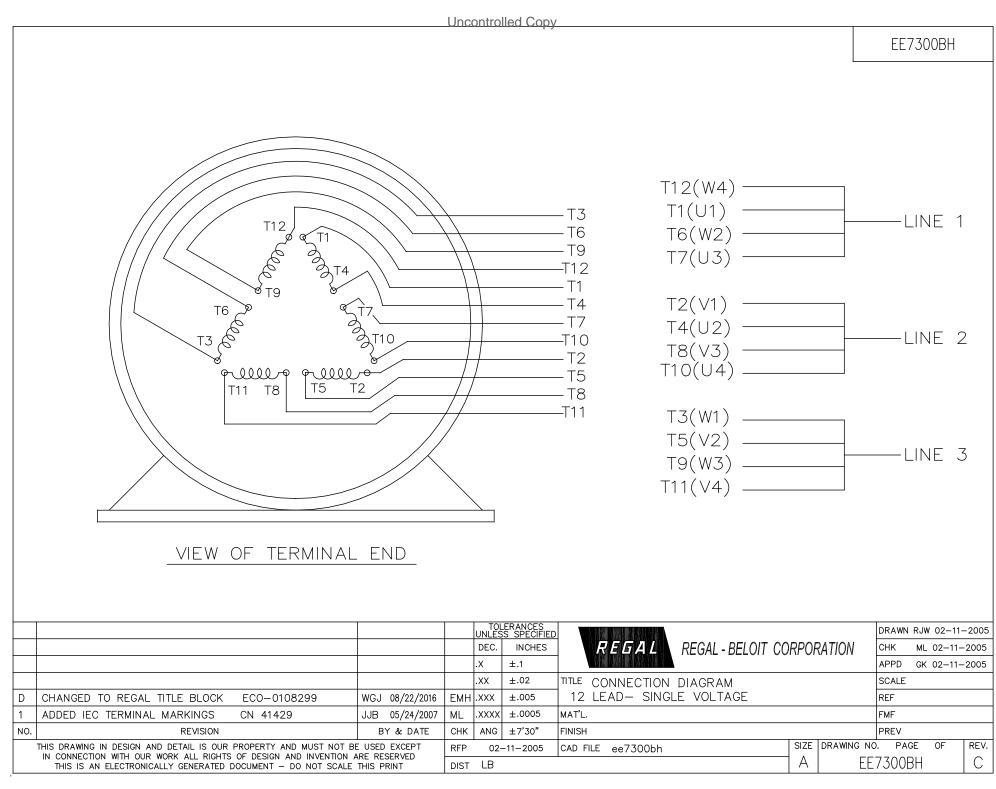

## **Technical Specifications**

| Electrical Type       | Squirrel Cage Induction Run | Starting Method       | Part Wdg Start & Wye Start Delta Run |
|-----------------------|-----------------------------|-----------------------|--------------------------------------|
| Poles                 | 4                           | Rotation              | Selective Clockwise                  |
| Resistance Main       | .168 O                      | Mounting              | Rigid Base                           |
| Motor Orientation     | Horizontal                  | Drive End Bearing     | Ball                                 |
| Opp Drive End Bearing | Ball                        | Frame Material        | Rolled Steel                         |
| Shaft Type            | TS                          | Assembly/Box Mounting | F1/F2 CAPABLE                        |
| Connection Drawing    | EE7300BH                    | Outline Drawing       | SS620748                             |