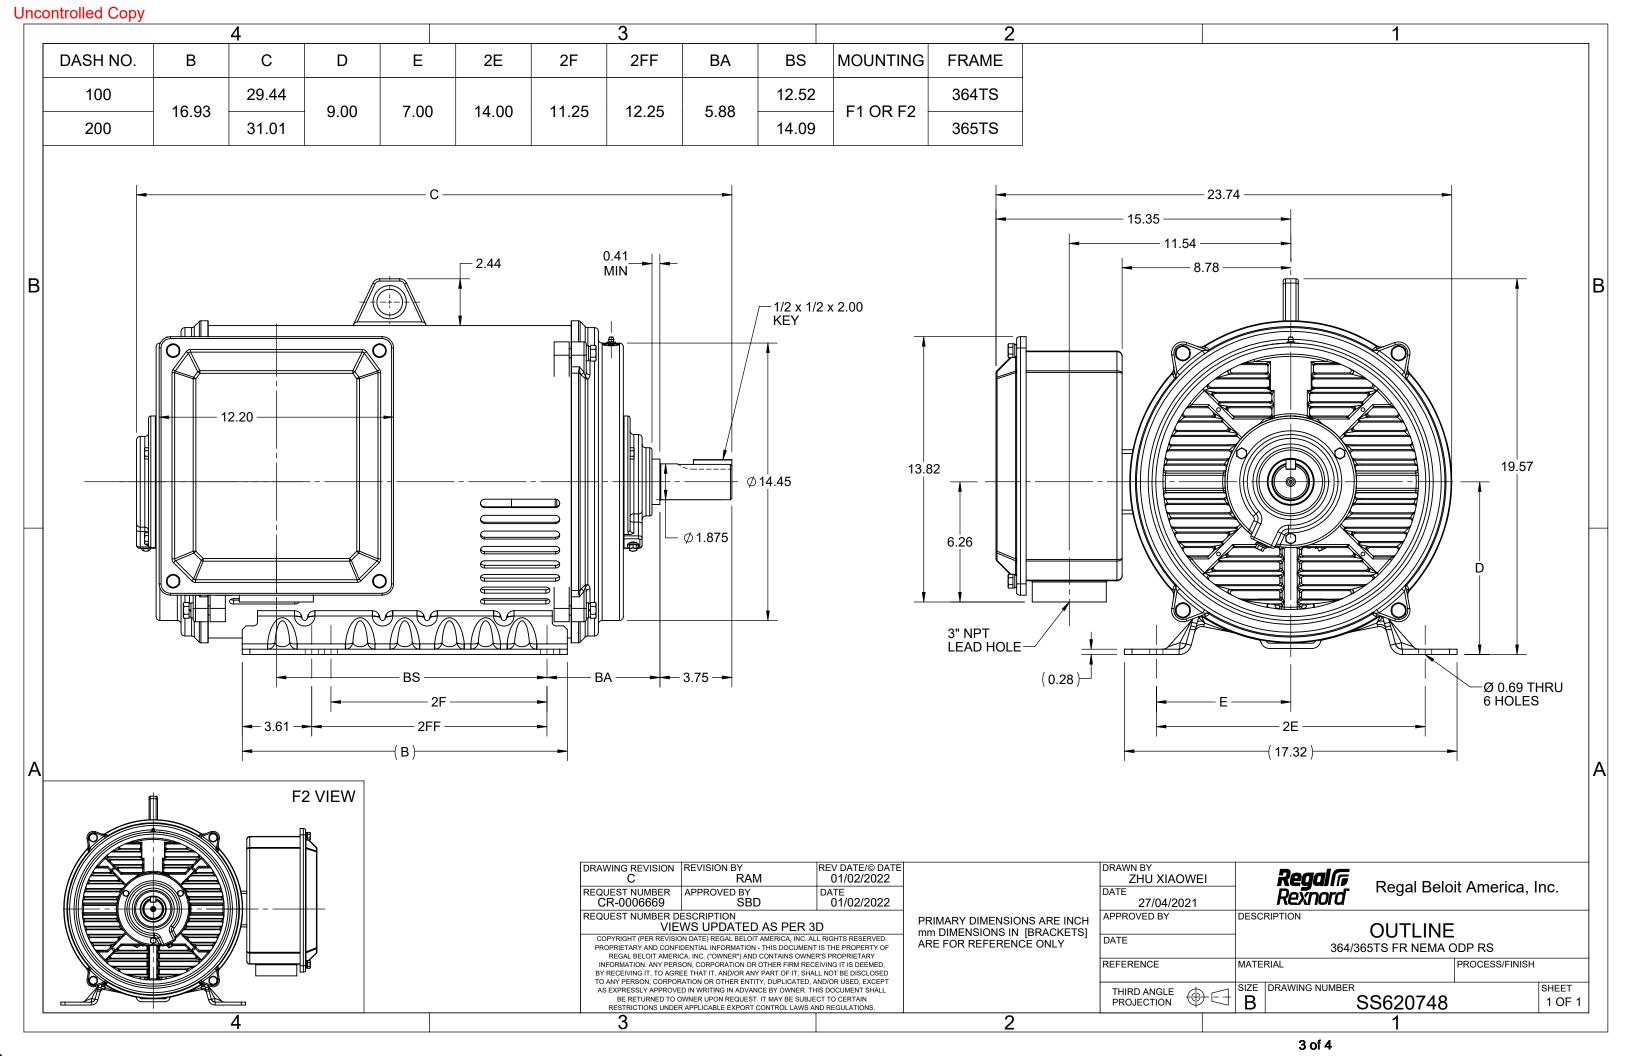

## **Technical Specifications**

| Electrical Type       | Squirrel Cage Induction Run | Starting Method       | Part Wdg Start & Wye Start Delta Run |
|-----------------------|-----------------------------|-----------------------|--------------------------------------|
| Poles                 | 4                           | Rotation              | Selective Clockwise                  |
| Resistance Main       | .168 O                      | Mounting              | Rigid Base                           |
| Motor Orientation     | Horizontal                  | Drive End Bearing     | Ball                                 |
| Opp Drive End Bearing | Ball                        | Frame Material        | Rolled Steel                         |
| Shaft Type            | TS                          | Assembly/Box Mounting | F1/F2 CAPABLE                        |
| Connection Drawing    | EE7300BH                    | Outline Drawing       | SS620748                             |