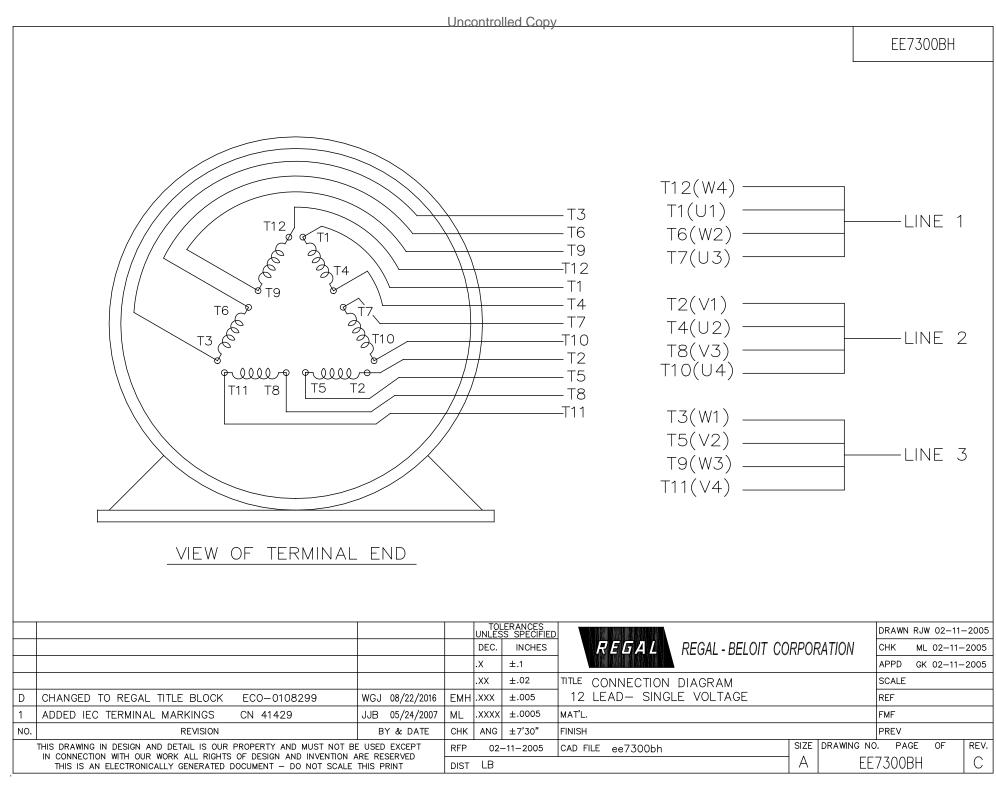

## **Technical Specifications**

| Electrical Type       | Squirrel Cage Induction Run | Starting Method       | Part Wdg Start & Wye Start Delta Run |
|-----------------------|-----------------------------|-----------------------|--------------------------------------|
| Poles                 | 2                           | Rotation              | Selective Clockwise                  |
| Resistance Main       | .116 O                      | Mounting              | Rigid Base                           |
| Motor Orientation     | Horizontal                  | Drive End Bearing     | Ball                                 |
| Opp Drive End Bearing | Ball                        | Frame Material        | Rolled Steel                         |
| Shaft Type            | тѕ                          | Assembly/Box Mounting | F1/F2 CAPABLE                        |
| Connection Drawing    | EE7300BH                    | Outline Drawing       | SS620748                             |