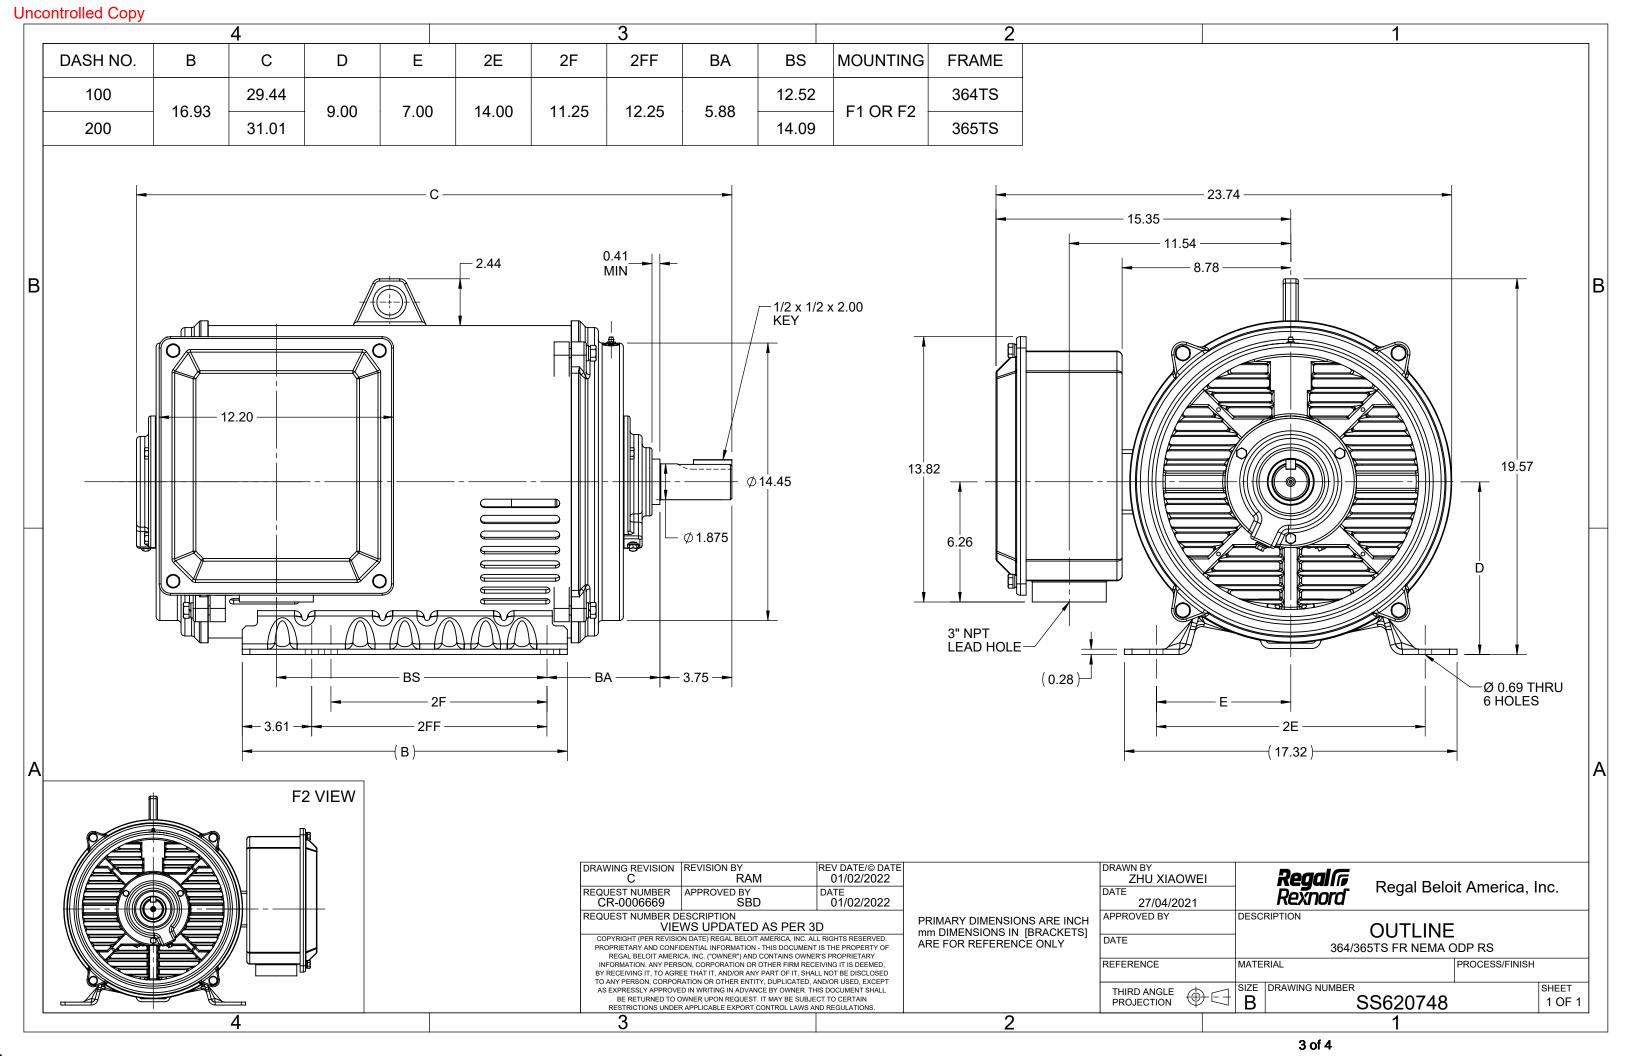

## **Technical Specifications**

| Electrical Type       | Squirrel Cage Induction Run | Starting Method       | Part Wdg Start & Wye Start Delta Run |
|-----------------------|-----------------------------|-----------------------|--------------------------------------|
| Poles                 | 2                           | Rotation              | Selective Clockwise                  |
| Resistance Main       | .116 O                      | Mounting              | Rigid Base                           |
| Motor Orientation     | Horizontal                  | Drive End Bearing     | Ball                                 |
| Opp Drive End Bearing | Ball                        | Frame Material        | Rolled Steel                         |
| Shaft Type            | тѕ                          | Assembly/Box Mounting | F1/F2 CAPABLE                        |
| Connection Drawing    | EE7300BH                    | Outline Drawing       | SS620748                             |