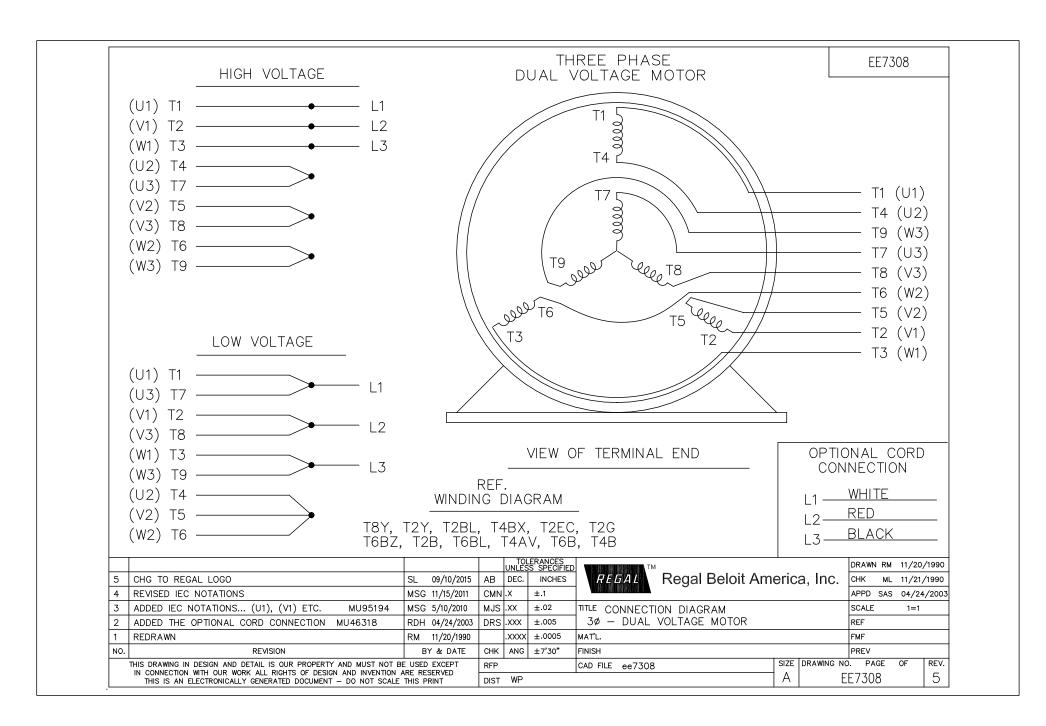

#### **Technical Specifications**

| Electrical Type       | Squirrel Cage Induction Run | Starting Method       | Across The Line |  |
|-----------------------|-----------------------------|-----------------------|-----------------|--|
| Poles                 | 4                           | Rotation              | Reversible      |  |
| Resistance Main       | 4.15 O                      | Mounting              | Round           |  |
| Motor Orientation     | Shaft Down                  | Drive End Bearing     | Ball            |  |
| Opp Drive End Bearing | Ball                        | Frame Material        | Rolled Steel    |  |
| Shaft Type            | HP                          | Assembly/Box Mounting | F1/F2 CAPABLE   |  |
| Connection Drawing    | EE7308                      | Outline Drawing       | TBD             |  |