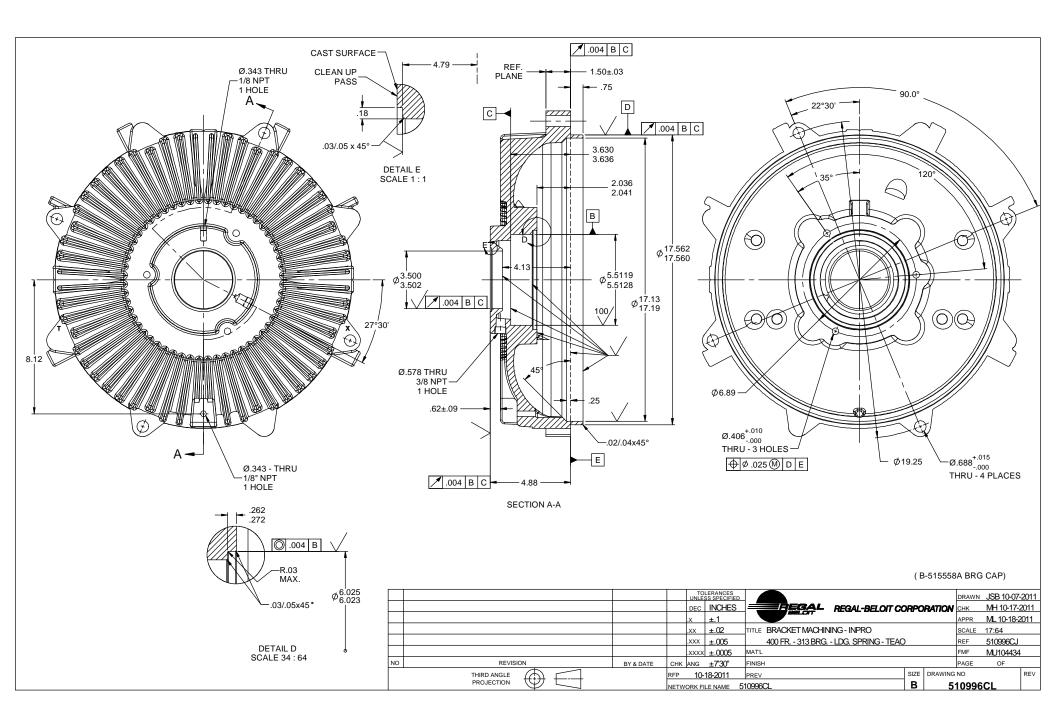

## **PRODUCT INFORMATION PACKET**

Model No: 510996CL-Y Catalog No: 510996CL-Y B-510996CL-Y BRKT MCH/313/LDG/D/MGS - SPL SH

Regal and Marathon are trademarks of Regal Rexnord Corporation or one of its affiliated companies. ©2025 Regal Rexnord Corporation, All Rights Reserved. MC017097E







Product Information Packet: Model No: 510996CL-Y, Catalog No:510996CL-Y B-510996CL-Y BRKT MCH/313/LDG/D/MGS - SPL SH



Nameplate Specifications

**Technical Specifications** 

This is an uncontrolled document once printed or downloaded and is subject to change without notice. Date Created:04/05/2025