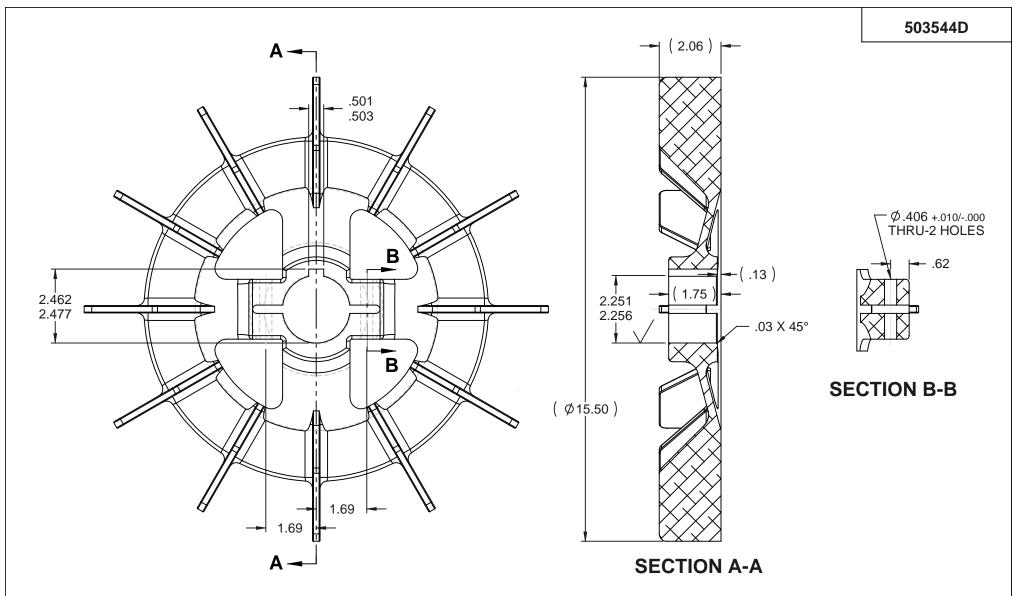

## PRODUCT INFORMATION PACKET

Model No: 503544D-AV Catalog No: 503544D-AV A-503544D-AV FAN/2.25 ID/15.50 OD

Product Information Packet: Model No: 503544D-AV, Catalog No:503544D-AV A-503544D-AV FAN/2.25 ID/15.50 OD

(CAN BE USED IN PLACE OF PLASTIC FAN D-511708)

|                                                                                                                                                                                                                                    |                                            |                |     |       | LERANCES<br>SS SPECIFIED |                                   |                         |      |       | SMC 12-0  | 2-1992 |
|------------------------------------------------------------------------------------------------------------------------------------------------------------------------------------------------------------------------------------|--------------------------------------------|----------------|-----|-------|--------------------------|-----------------------------------|-------------------------|------|-------|-----------|--------|
|                                                                                                                                                                                                                                    |                                            |                |     | DEC   | INCHES                   | REGAL-BELOIT (( º/////            | iledimologiles<br>Froup |      | СНК   | ML 12-02- | 1992   |
|                                                                                                                                                                                                                                    |                                            |                |     | .X    | ±.1                      |                                   |                         |      | APPR  | GK 12-02- | ·1992  |
| 3                                                                                                                                                                                                                                  | REDRAWN - ADDED SECTION B-B FOR CLARITY    | KL 03-07-2005  | JES | .XX   | ±.02                     | TITLE FAN MACHINING - EXTERNAL    |                         |      | SCALE | 5:16      |        |
| 2                                                                                                                                                                                                                                  | DIM Ø2.251/2.256 WAS Ø2.250/2.253 CN 16362 | RJM 07-19-1994 |     | .XXX  | ±.005                    | 360-5000 FR TEFC & EXP.PR.        | FR TEFC & EXP.PR.       |      | REF   | CSTG B-5  | 03544  |
| 1                                                                                                                                                                                                                                  | NEW DRAWING 3974978                        | SMC 12-10-1992 | ł   | .xxxx | ±.0005                   | MAT'L                             |                         | FMF  |       |           |        |
| NO                                                                                                                                                                                                                                 | REVISION                                   | BY & DATE      | CHK | ANG   | ±7'30"                   | FINISH 200 UNLESS OTHERWISE NOTED |                         |      | PREV  |           |        |
| THIS DRAWING IN DESIGN AND DETAIL IS OUR PROPERTY AND MUST NOT BE USED EXCEPT IN CONNECTION WITH OUR WORK. ALL RIGHTS OF DESIGN AND INVENTION ARE RESERVED. THIS IS AN ELECTRONICALLY GENERATED DOCUMENT - DO NOT SCALE THIS PRINT |                                            | RFP            |     |       | CAD FILE 503544D         | SIZE                              | DRAWING                 | NO   |       | REV       |        |
|                                                                                                                                                                                                                                    |                                            | DIST           | WA  |       |                          | Α                                 | 5                       | 0354 | 4D    | 3         |        |