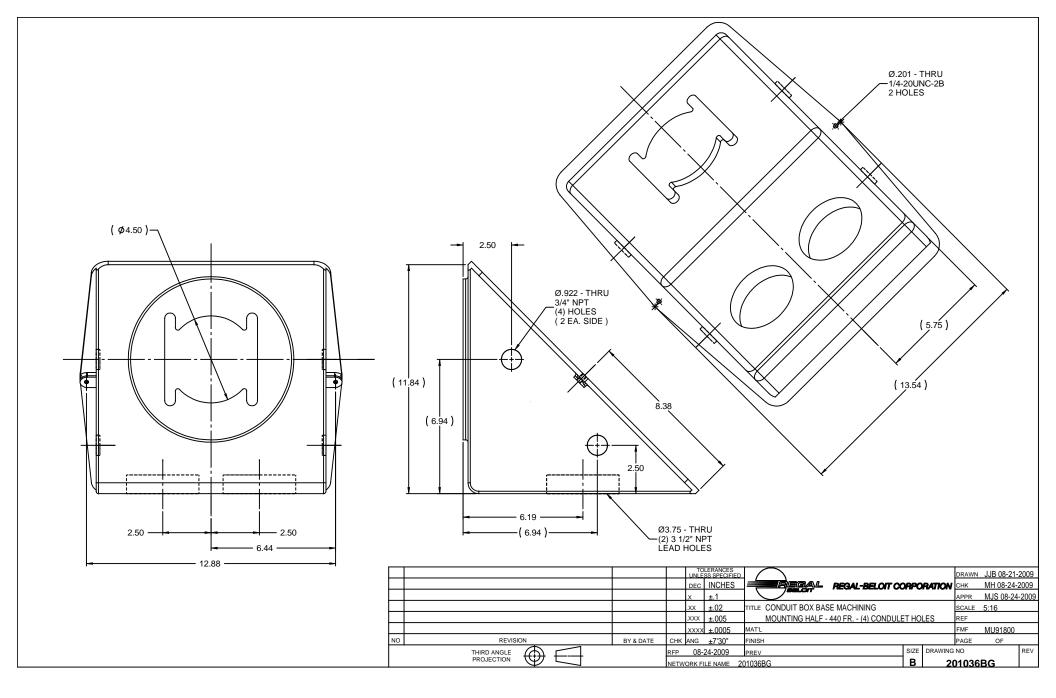

## **PRODUCT INFORMATION PACKET**

Model No: 201036BG-Y Catalog No: 201036BG-Y B-201036BG-Y C BOX BASE/(2)3.5"NPT/(4).75"NPT

Regal and Marathon are trademarks of Regal Rexnord Corporation or one of its affiliated companies. ©2025 Regal Rexnord Corporation, All Rights Reserved. MC017097E