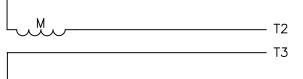

# LINE LEADS

|              | ROTATION<br>FACING<br>LEAD END | L1          | L2          | JOIN        |
|--------------|--------------------------------|-------------|-------------|-------------|
| HIGH<br>VOLT | C.C.W.                         | T1          | T4<br>T5    | T2,T3<br>T8 |
|              | C.W.                           | T1          | T4<br>T8    | T2,T3<br>T5 |
| LOW<br>VOLT  | C.C.W.                         | T1,T3<br>T8 | T2,T4<br>T5 |             |
|              | C.W.                           | T1,T3<br>T5 | T2,T4<br>T8 |             |

#### \* THIS LEAD MAY BE WHITE

|                                                                                                                                                    |          |           |      | TOL<br>UNLES | ERANCES<br>S SPECIFIED | all all li |                                            | •          |      | DRAWN     | GR 07/23    | 3/12 |
|----------------------------------------------------------------------------------------------------------------------------------------------------|----------|-----------|------|--------------|------------------------|------------|--------------------------------------------|------------|------|-----------|-------------|------|
|                                                                                                                                                    |          |           |      | DEC.         | INCHES                 | (Century   |                                            | <i></i>    | снк  | VS 07/23/ | <b>/</b> 12 |      |
|                                                                                                                                                    |          |           |      | .x           | ±.1                    |            |                                            |            |      | APPD      |             |      |
|                                                                                                                                                    |          |           |      | .xx          | ±.01                   | TITLE      | EXT. WIRING DIAGRAM TYPE "C" W/O PROTECTOR |            |      | SCALE     | 1=1         |      |
|                                                                                                                                                    |          |           |      | .xxx         | ±.005                  |            |                                            |            |      | REF       | 005062-0    | )1   |
|                                                                                                                                                    |          |           |      | .xxxx        | ±.0005                 | MAT'L.     | DECAL - 004012                             |            |      | FMF       |             |      |
| NO.                                                                                                                                                | REVISION | BY & DATE | СНК  | ANG          | ±1/2°                  | FINISH     |                                            |            |      | PREV      |             |      |
| THIS DRAWING IN DESIGN AND DETAIL IS OUR PROPERTY AND MUST NOT BE USED EXCEPT                                                                      |          | RFP       |      |              | CAD FILE               | 00506201CY | SIZE                                       | DRAWING NO |      |           | REV.        |      |
| IN CONNECTION WITH OUR WORK ALL RIGHTS OF DESIGN AND INVENTION ARE RESERVED THIS IS AN ELECTRONICALLY GENERATED DOCUMENT — DO NOT SCALE THIS PRINT |          |           | DIST | NLV          |                        | •          |                                            | $\neg$ A   | 0050 | 62-C      | )1CY        |      |