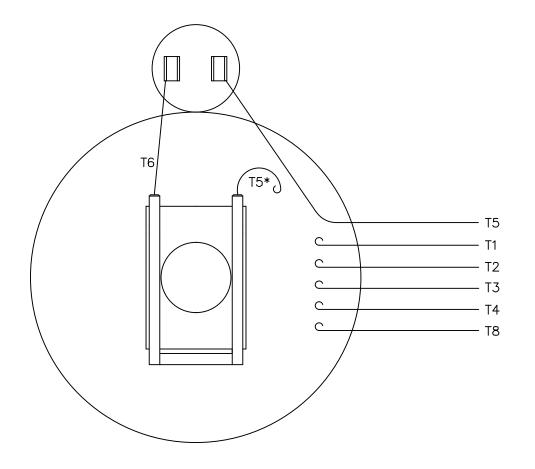

### VIEW FROM OUTSIDE OF MOTOR AT SWITCH END.

# LINE LEADS

|              | ROTATION<br>FACING<br>LEAD END | L1          | L2          | JOIN        |
|--------------|--------------------------------|-------------|-------------|-------------|
| HIGH<br>VOLT | C.C.W.                         | T1          | T4<br>T5    | T2,T3<br>T8 |
|              | C.W.                           | T1          | T4<br>T8    | T2,T3<br>T5 |
| LOW<br>VOLT  | C.C.W.                         | T1,T3<br>T8 | T2,T4<br>T5 |             |
|              | C.W.                           | T1,T3<br>T5 | T2,T4<br>T8 |             |

#### \* THIS LEAD MAY BE WHITE

|                                                                                                                                                    |          |           |      | TOL<br>UNLES | ERANCES<br>S SPECIFIED | all all li |                                            | •          |      | DRAWN     | GR 07/23    | 3/12 |
|----------------------------------------------------------------------------------------------------------------------------------------------------|----------|-----------|------|--------------|------------------------|------------|--------------------------------------------|------------|------|-----------|-------------|------|
|                                                                                                                                                    |          |           |      | DEC.         | INCHES                 | (Century   |                                            | <i></i>    | снк  | VS 07/23/ | <b>/</b> 12 |      |
|                                                                                                                                                    |          |           |      | .x           | ±.1                    |            |                                            |            |      | APPD      |             |      |
|                                                                                                                                                    |          |           |      | .xx          | ±.01                   | TITLE      | EXT. WIRING DIAGRAM TYPE "C" W/O PROTECTOR |            |      | SCALE     | 1=1         |      |
|                                                                                                                                                    |          |           |      | .xxx         | ±.005                  |            |                                            |            |      | REF       | 005062-0    | )1   |
|                                                                                                                                                    |          |           |      | .xxxx        | ±.0005                 | MAT'L.     | DECAL - 004012                             |            |      | FMF       |             |      |
| NO.                                                                                                                                                | REVISION | BY & DATE | СНК  | ANG          | ±1/2°                  | FINISH     |                                            |            |      | PREV      |             |      |
| THIS DRAWING IN DESIGN AND DETAIL IS OUR PROPERTY AND MUST NOT BE USED EXCEPT                                                                      |          | RFP       |      |              | CAD FILE               | 00506201CY | SIZE                                       | DRAWING NO |      |           | REV.        |      |
| IN CONNECTION WITH OUR WORK ALL RIGHTS OF DESIGN AND INVENTION ARE RESERVED THIS IS AN ELECTRONICALLY GENERATED DOCUMENT — DO NOT SCALE THIS PRINT |          |           | DIST | NLV          |                        | •          |                                            | $\neg$ A   | 0050 | 62-C      | )1CY        |      |