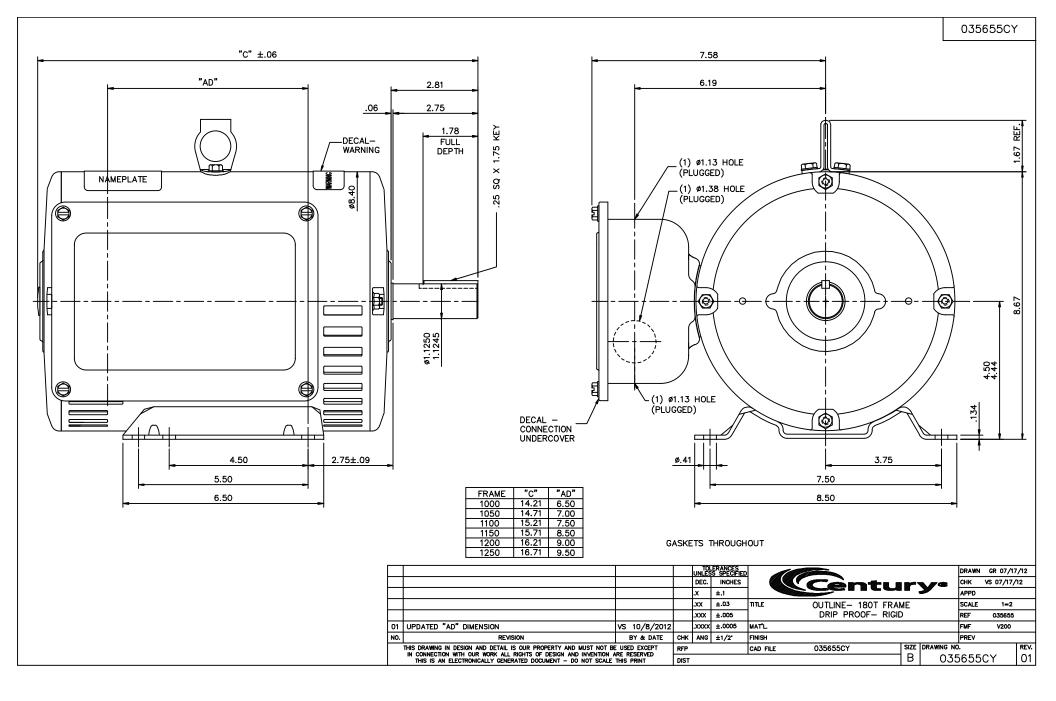

## **Technical Specifications**

| Electrical Type       | Capacitor Start | Starting Method   | Across The Line  |  |  |  |
|-----------------------|-----------------|-------------------|------------------|--|--|--|
| Poles                 | 4               | Rotation          | Counterclockwise |  |  |  |
| Mounting              | Rigid Base      | Drive End Bearing | Ball             |  |  |  |
| Opp Drive End Bearing | Ball            | Frame Material    | Rolled Steel     |  |  |  |
| Shaft Type            | Keyed           | Overall Length    | 14.21 in         |  |  |  |
| Frame Length          | 10.00 in        | Shaft Diameter    | 1.125 in         |  |  |  |
| Shaft Extension       | 2.81 in         |                   |                  |  |  |  |
| Connection Drawing    | 005062.01CY     | Outline Drawing   | 035655CY         |  |  |  |