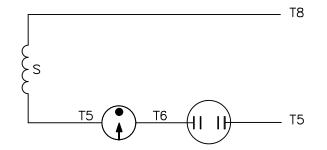

### VIEW FROM OUTSIDE OF MOTOR AT SWITCH END.

# LINE LEADS

|              | ROTATION<br>FACING<br>LEAD END | L1          | L2          | JOIN        |
|--------------|--------------------------------|-------------|-------------|-------------|
| HIGH<br>VOLT | C.C.W.                         | T1          | T4<br>T5    | T2,T3<br>T8 |
|              | C.W.                           | T1          | T4<br>T8    | T2,T3<br>T5 |
| LOW<br>VOLT  | C.C.W.                         | T1,T3<br>T8 | T2,T4<br>T5 |             |
|              | C.W.                           | T1,T3<br>T5 | T2,T4<br>T8 |             |