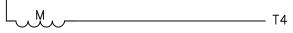

### VIEW FROM OUTSIDE OF MOTOR AT SWITCH END.

# LINE LEADS

|              | ROTATION<br>FACING<br>LEAD END | L1          | L2          | JOIN        |
|--------------|--------------------------------|-------------|-------------|-------------|
| HIGH<br>VOLT | C.C.W.                         | T1          | T4<br>T5    | T2,T3<br>T8 |
|              | C.W.                           | T1          | T4<br>T8    | T2,T3<br>T5 |
| LOW<br>VOLT  | C.C.W.                         | T1,T3<br>T8 | T2,T4<br>T5 |             |
|              | C.W.                           | T1,T3<br>T5 | T2,T4<br>T8 |             |