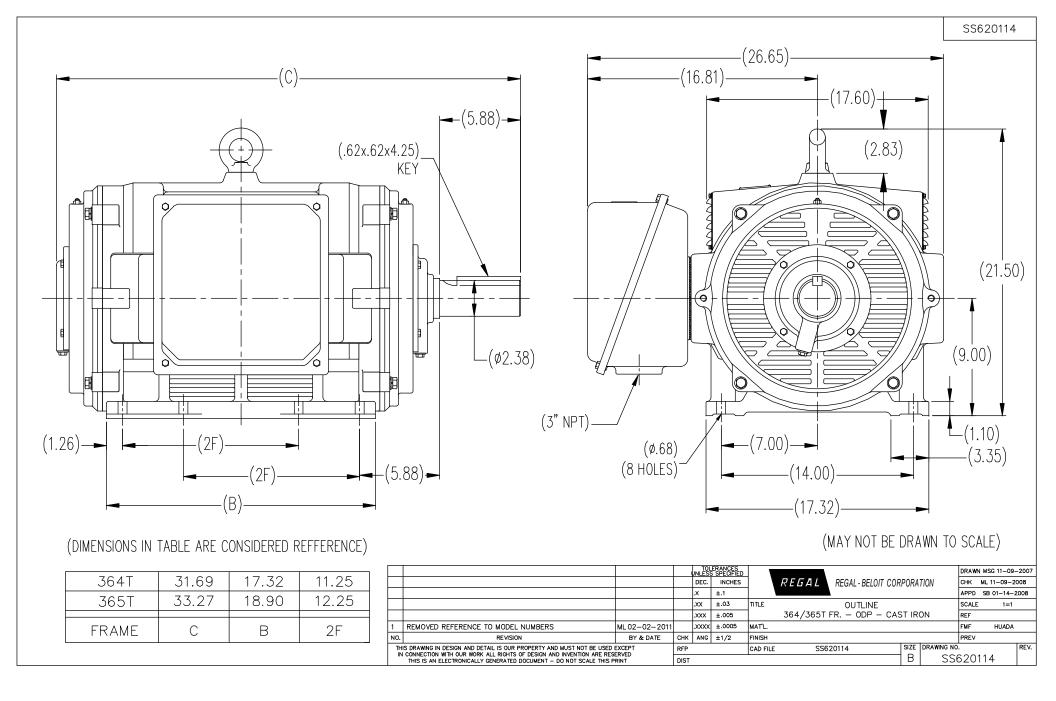

## **Technical Specifications**

| Electrical Type       | POLYPHASE  | Starting Method    | Across The Line |
|-----------------------|------------|--------------------|-----------------|
| Poles                 | 4          | Rotation           | Reversible      |
| Mounting              | Rigid Base | Drive End Bearing  | Ball            |
| Opp Drive End Bearing | Ball       | Frame Material     | Cast Iron       |
| Shaft Type            | Keyed      | Overall Length     | 31.69 in        |
| Frame Length          | 17.32 in   | Shaft Diameter     | 2.375 in        |
| Shaft Extension       | 5.88 in    |                    |                 |
| Outline Drawing       | SS620114   | Connection Drawing | A-EE7300        |