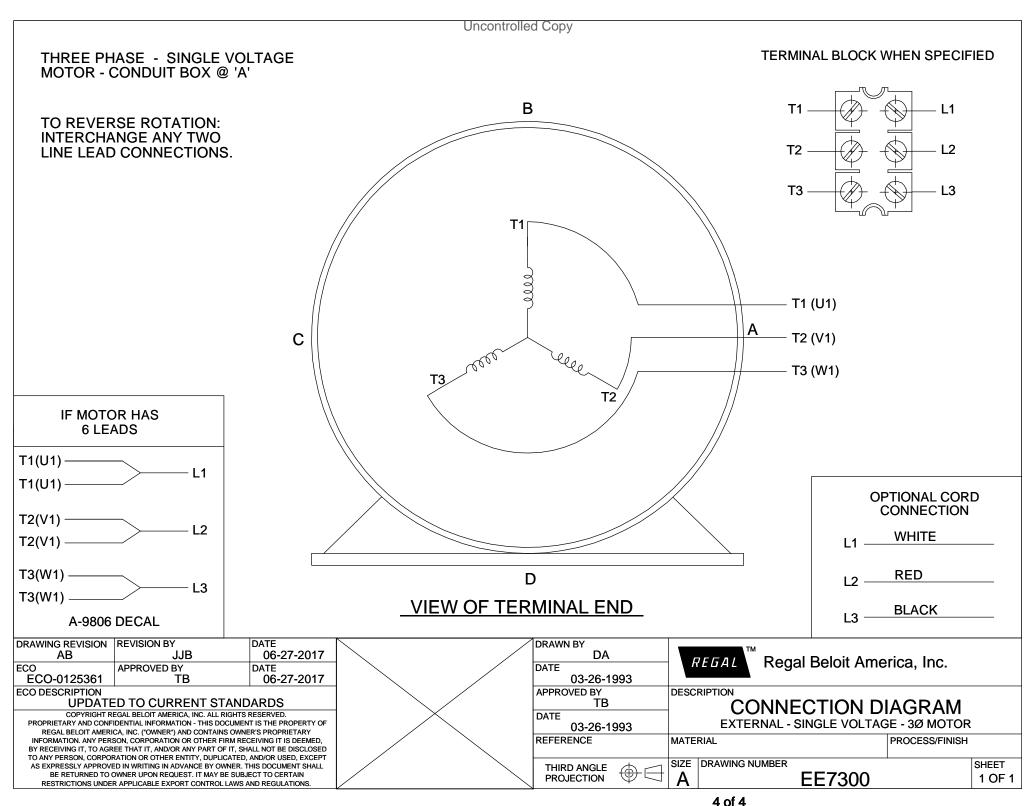

## **Technical Specifications**

| Electrical Type       | POLYPHASE  | Starting Method    | Across The Line |
|-----------------------|------------|--------------------|-----------------|
| Poles                 | 4          | Rotation           | Reversible      |
| Mounting              | Rigid Base | Drive End Bearing  | Ball            |
| Opp Drive End Bearing | Ball       | Frame Material     | Cast Iron       |
| Shaft Type            | Keyed      | Overall Length     | 31.69 in        |
| Frame Length          | 17.32 in   | Shaft Diameter     | 2.375 in        |
| Shaft Extension       | 5.88 in    |                    |                 |
| Outline Drawing       | SS620114   | Connection Drawing | A-EE7300        |