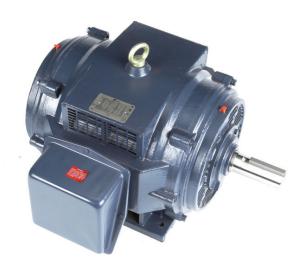

## PRODUCT INFORMATION PACKET

Model No: TO168
Catalog No: TO168

60 HP General Purpose Motor, 3 phase, 1800 RPM, 575 V, 364T Frame, ODP

**General Purpose Motors** 

## Nameplate Specifications

| Output HP          | 60 Hp      | Output KW           | 44.8 kW         |  |
|--------------------|------------|---------------------|-----------------|--|
| Frequency          | 60 Hz      | Voltage             | 575 V           |  |
| Current            | 55.6 A     | Speed               | 1785 rpm        |  |
| Service Factor     | 1.15       | Phase               | 3               |  |
| Duty               | Continuous | Insulation Class    | F               |  |
| Frame              | 364T       | Enclosure           | Open Drip Proof |  |
| Thermal Protection | None       | Ambient Temperature | 40 °C           |  |
| UL                 | Recognized | CSA                 | Υ               |  |
| CE                 | Υ          | Number of Speeds    | 1               |  |
|                    |            |                     |                 |  |

## **Technical Specifications**

| Electrical Type       | POLYPHASE  | Starting Method    | Across The Line |
|-----------------------|------------|--------------------|-----------------|
| Poles                 | 4          | Rotation           | Reversible      |
| Mounting              | Rigid Base | Drive End Bearing  | Ball            |
| Opp Drive End Bearing | Ball       | Frame Material     | Cast Iron       |
| Shaft Type            | Keyed      | Overall Length     | 31.69 in        |
| Frame Length          | 17.32 in   | Shaft Diameter     | 2.375 in        |
| Shaft Extension       | 5.88 in    |                    |                 |
| Outline Drawing       | SS620114   | Connection Drawing | A-EE7300        |