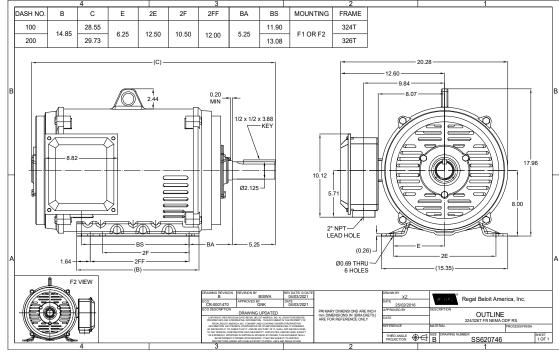

## **Technical Specifications**

| Electrical Type       | Three Phase | Starting Method   | Across The Line |
|-----------------------|-------------|-------------------|-----------------|
| Poles                 | 4           | Rotation          | Reversible      |
| Mounting              | Rigid Base  | Drive End Bearing | Ball            |
| Opp Drive End Bearing | Ball        | Frame Material    | Rolled Steel    |
| Shaft Type            | Keyed       | Overall Length    | 29.73 in        |
| Frame Length          | 15.74 in    | Shaft Diameter    | 2.125 in        |
| Shaft Extension       | 5.25 in     |                   |                 |
| Connection Drawing    | EE7300      | Outline Drawing   | SS620746        |