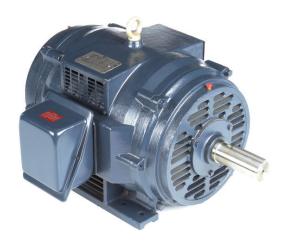

## PRODUCT INFORMATION PACKET

Model No: TO161RS
Catalog No: TO161RS
50 HP General Purpose Motor, 3 phase, 1800 RPM, 575 V, 326T Frame, ODP
General Purpose Motors

Regal and Century are trademarks of Regal Rexnord Corporation or one of its affiliated companies.

## Nameplate Specifications

| Output HP          | 50 Hp      | Output KW           | 37.3 kW    |  |
|--------------------|------------|---------------------|------------|--|
| Frequency          | 60 Hz      | Voltage             | 575 V      |  |
| Current            | 47 A       | Speed               | 1780 rpm   |  |
| Service Factor     | 1.15       | Phase               | 3          |  |
| Duty               | Continuous | Insulation Class    | F          |  |
| Frame              | 326T       | Enclosure           | Drip Proof |  |
| Thermal Protection | None       | Ambient Temperature | 40 °C      |  |
| UL                 | Recognized | CSA                 | Υ          |  |
| CE                 | Υ          | Number of Speeds    | 1          |  |
|                    |            |                     |            |  |