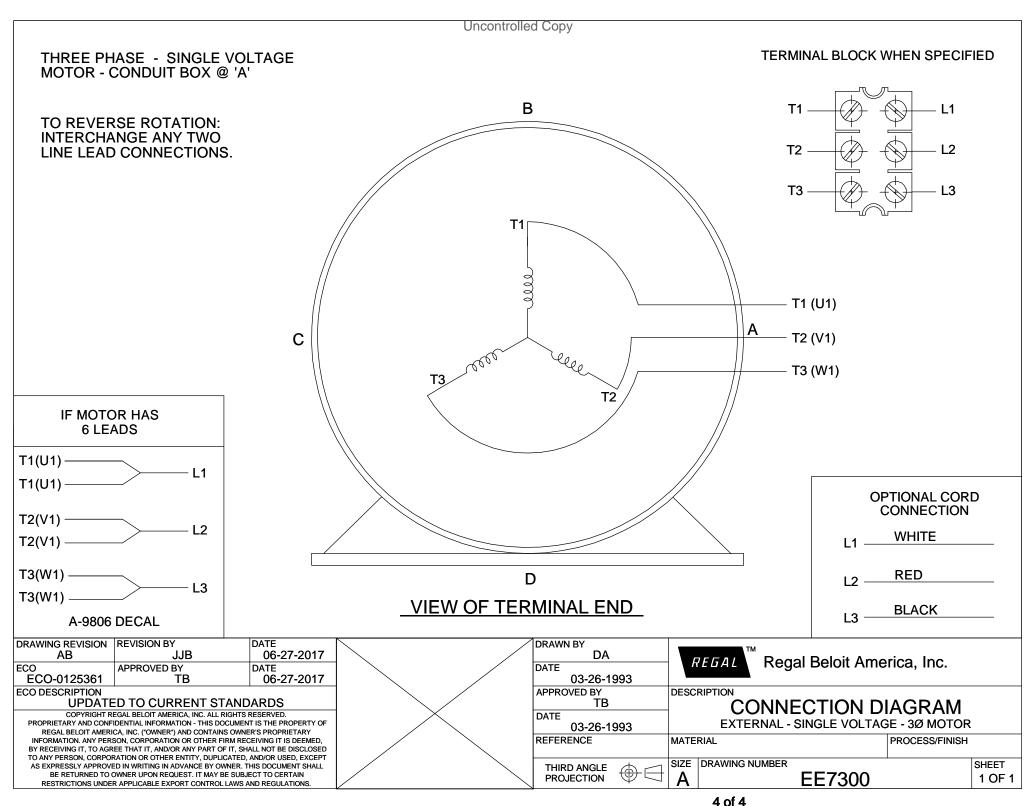

## **Technical Specifications**

| Electrical Type       | Three Phase | Starting Method   | Across The Line |
|-----------------------|-------------|-------------------|-----------------|
| Poles                 | 4           | Rotation          | Reversible      |
| Mounting              | Rigid Base  | Drive End Bearing | Ball            |
| Opp Drive End Bearing | Ball        | Frame Material    | Rolled Steel    |
| Shaft Type            | Keyed       | Overall Length    | 29.73 in        |
| Frame Length          | 15.74 in    | Shaft Diameter    | 2.125 in        |
| Shaft Extension       | 5.25 in     |                   |                 |
| Connection Drawing    | EE7300      | Outline Drawing   | SS620746        |