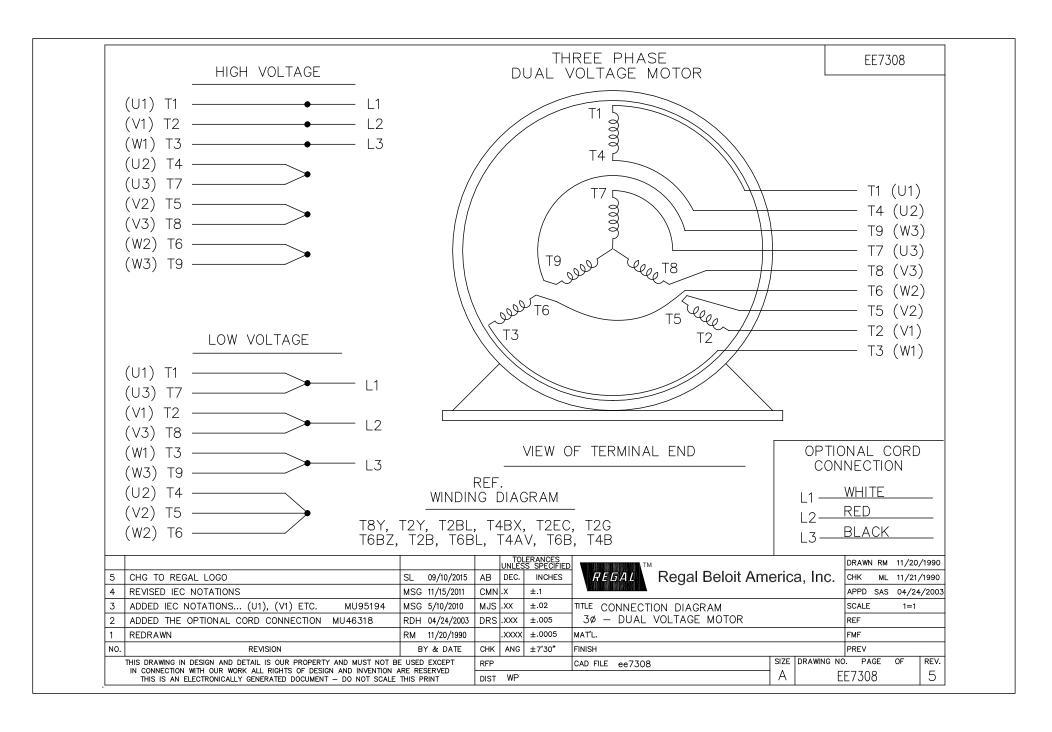

## **Technical Specifications**

| Electrical Type       | POLYPHASE  | Starting Method    | Across The Line |
|-----------------------|------------|--------------------|-----------------|
| Poles                 | 2          | Rotation           | Reversible      |
| Mounting              | Rigid Base | Drive End Bearing  | Ball            |
| Opp Drive End Bearing | Ball       | Frame Material     | Rolled Steel    |
| Shaft Type            | Keyed      | Overall Length     | 17.52 in        |
| Frame Length          | 11.15 in   | Shaft Diameter     | 1.375 in        |
| Shaft Extension       | 3.38 in    |                    |                 |
| Outline Drawing       | SS620293   | Connection Drawing | A-EE7308        |