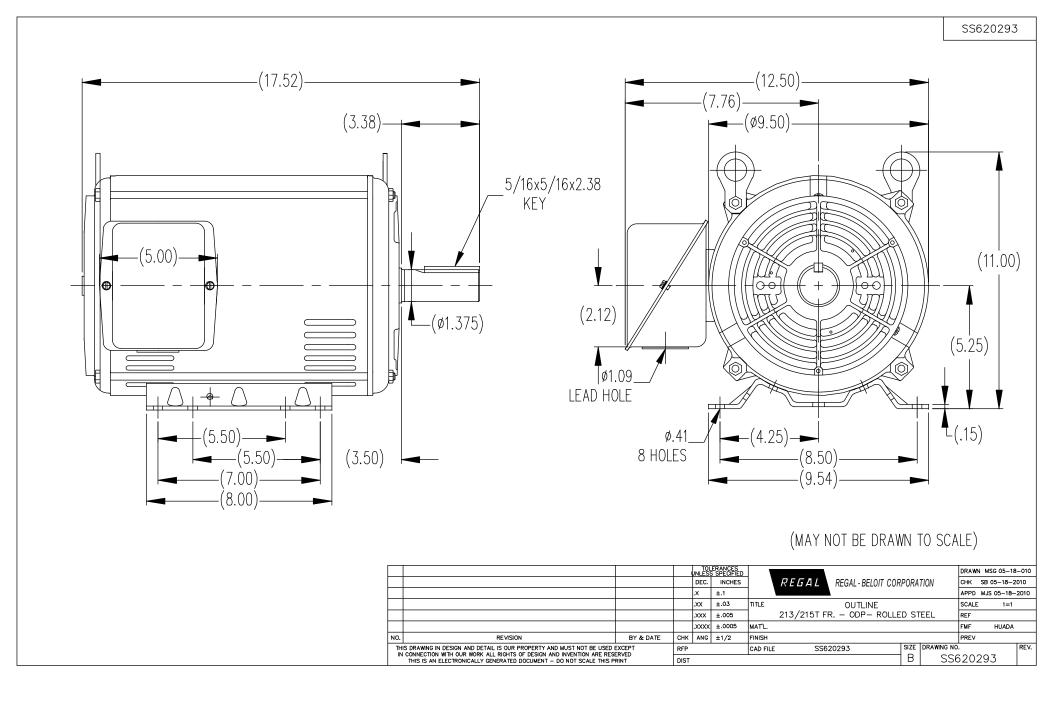

## **Technical Specifications**

| Electrical Type       | POLYPHASE  | Starting Method    | Across The Line |
|-----------------------|------------|--------------------|-----------------|
| Poles                 | 2          | Rotation           | Reversible      |
| Mounting              | Rigid Base | Drive End Bearing  | Ball            |
| Opp Drive End Bearing | Ball       | Frame Material     | Rolled Steel    |
| Shaft Type            | Keyed      | Overall Length     | 17.52 in        |
| Frame Length          | 11.15 in   | Shaft Diameter     | 1.375 in        |
| Shaft Extension       | 3.38 in    |                    |                 |
| Outline Drawing       | SS620293   | Connection Drawing | A-EE7308        |