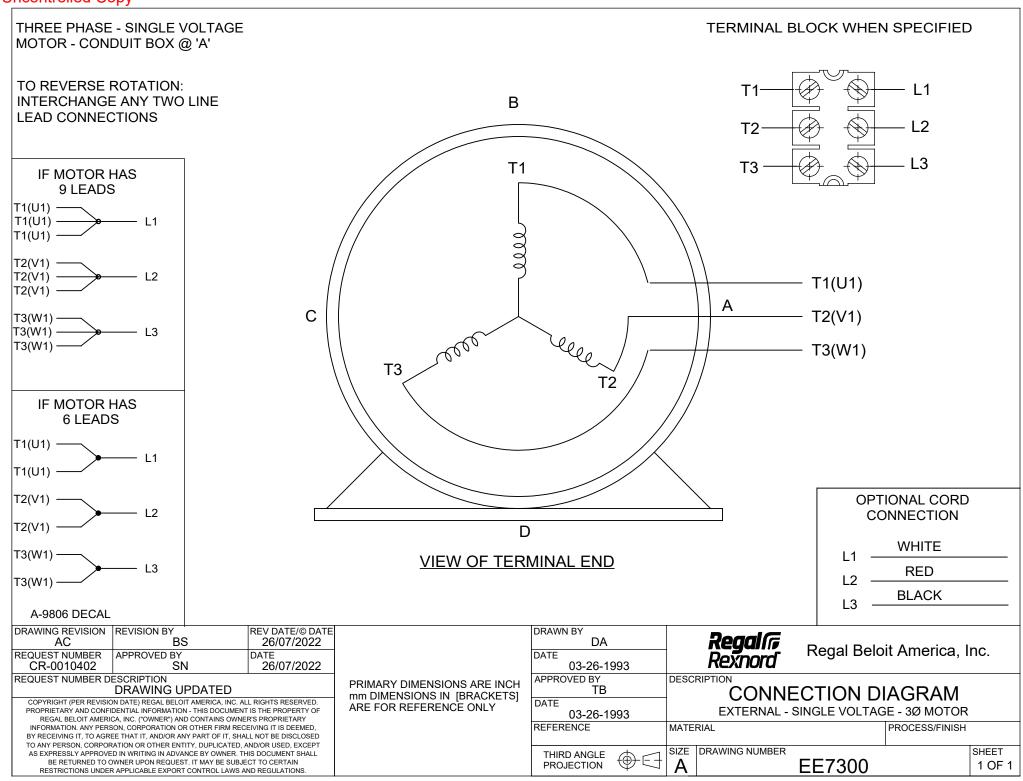

## **Technical Specifications**

| Electrical Type       | POLYPHASE  | Starting Method   | Across The Line |
|-----------------------|------------|-------------------|-----------------|
| Poles                 | 4          | Rotation          | Reversible      |
| Mounting              | Rigid Base | Drive End Bearing | Ball            |
| Opp Drive End Bearing | Ball       | Frame Material    | Rolled Steel    |
| Shaft Type            | Keyed      | Overall Length    | 17.52 in        |
| Frame Length          | 11.15 in   | Shaft Diameter    | 1.375 in        |
| Shaft Extension       | 3.38 in    |                   |                 |
| Connection Drawing    | A-EE7300   | Outline Drawing   | SS620293        |