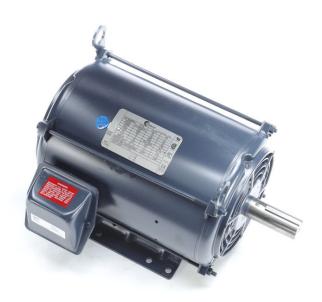

## PRODUCT INFORMATION PACKET

Model No: TO132 Catalog No: TO132

General Purpose Motor, 10 HP, 3 Ph, 60 Hz, 200 V, 1800 RPM, 215T Frame, ODP

Regal and Century are trademarks of Regal Rexnord Corporation or one of its affiliated companies.

## Nameplate Specifications

| Output HP          | 10 Hp         | Output KW           | 7.5 kW          |  |
|--------------------|---------------|---------------------|-----------------|--|
| Frequency          | 60 Hz         | Voltage             | 200 V           |  |
| Current            | 29.44 A       | Speed               | 1770 rpm        |  |
| Service Factor     | 1.15          | Phase               | 3               |  |
| Duty               | Continuous    | Insulation Class    | F               |  |
| Frame              | 215T          | Enclosure           | Open Drip Proof |  |
| Thermal Protection | No Protection | Ambient Temperature | 40 °C           |  |
| UL                 | Recognized    | CSA                 | Υ               |  |
| CE                 | Υ             | Number of Speeds    | 1               |  |
|                    |               |                     |                 |  |