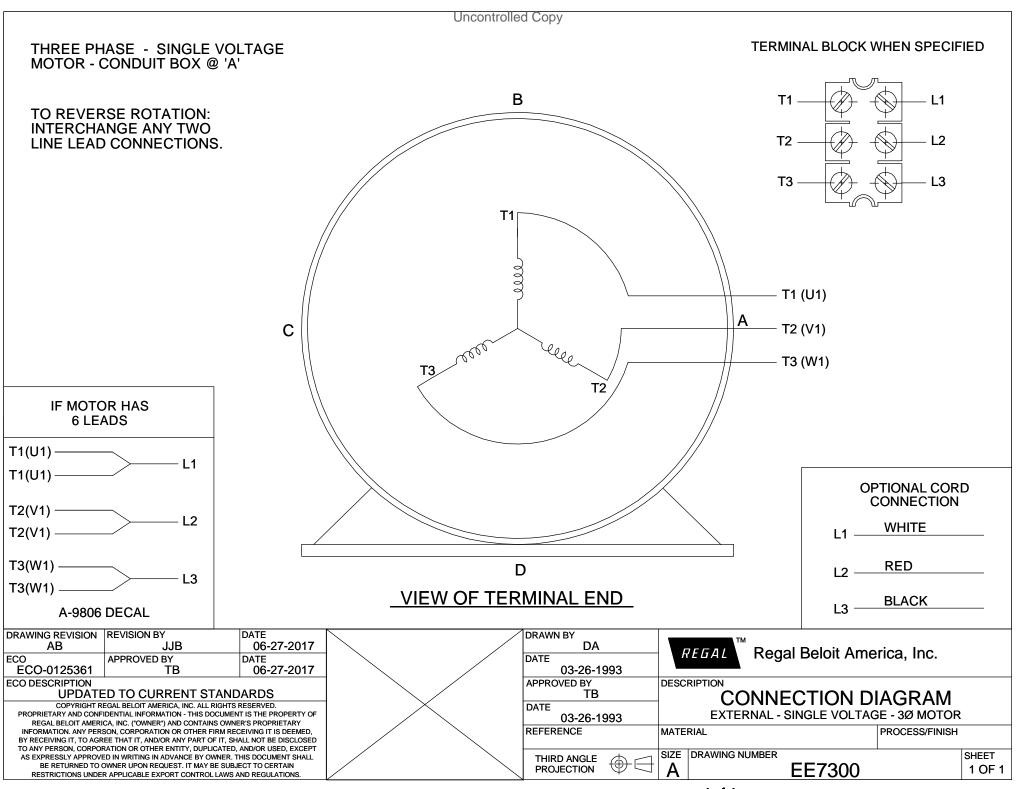

## **Technical Specifications**

| Electrical Type       | Three Phase | Starting Method   | Across The Line |  |
|-----------------------|-------------|-------------------|-----------------|--|
| Poles                 | 4           | Rotation          | Reversible      |  |
| Mounting              | Rigid Base  | Drive End Bearing | Ball            |  |
| Opp Drive End Bearing | Ball        | Frame Material    | Rolled Steel    |  |
| Shaft Type            | т           | Overall Length    | 17.52 in        |  |
| Frame Length          | 11.30 in    | Shaft Diameter    | 1.375 in        |  |
| Shaft Extension       | 3.38 in     |                   |                 |  |
| Connection Drawing    | EE7300      | Outline Drawing   | SS620684        |  |