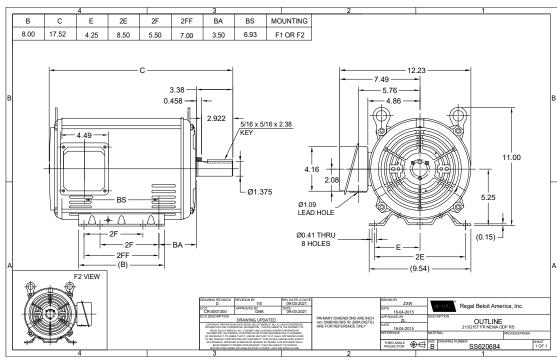

## **Technical Specifications**

| Electrical Type       | Three Phase | Starting Method   | Across The Line |  |
|-----------------------|-------------|-------------------|-----------------|--|
| Poles                 | 4           | Rotation          | Reversible      |  |
| Mounting              | Rigid Base  | Drive End Bearing | Ball            |  |
| Opp Drive End Bearing | Ball        | Frame Material    | Rolled Steel    |  |
| Shaft Type            | т           | Overall Length    | 17.52 in        |  |
| Frame Length          | 11.30 in    | Shaft Diameter    | 1.375 in        |  |
| Shaft Extension       | 3.38 in     |                   |                 |  |
| Connection Drawing    | EE7300      | Outline Drawing   | SS620684        |  |