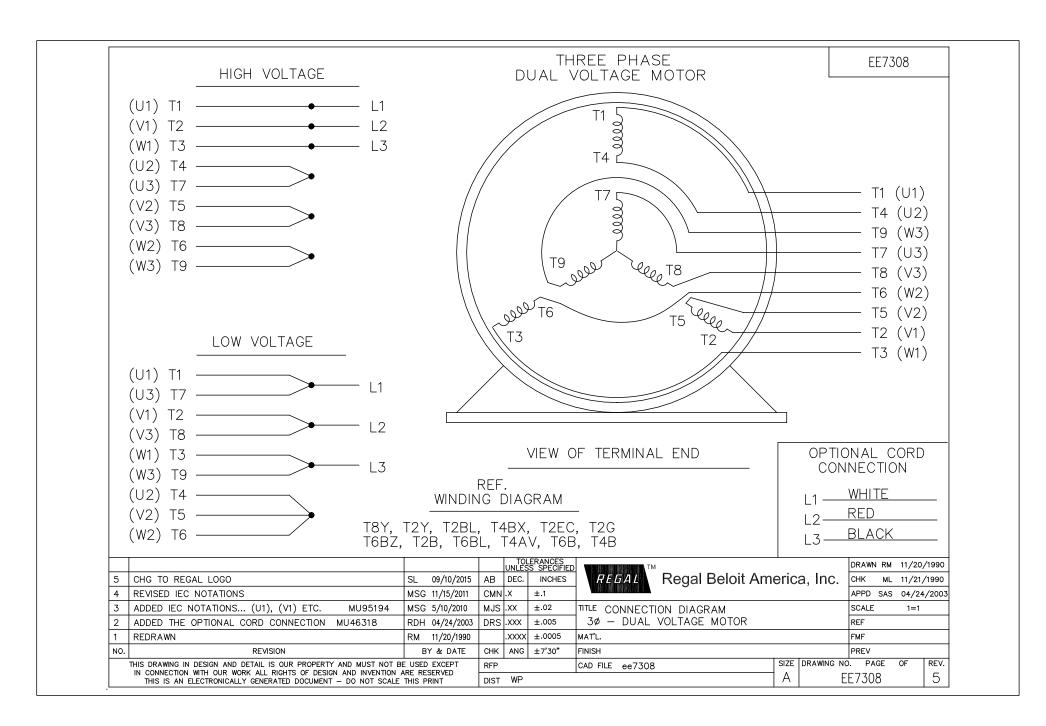

## **Technical Specifications**

| Electrical Type       | POLYPHASE  | Starting Method    | Across The Line |
|-----------------------|------------|--------------------|-----------------|
| Poles                 | 4          | Rotation           | Reversible      |
| Mounting              | Rigid Base | Drive End Bearing  | Ball            |
| Opp Drive End Bearing | Ball       | Frame Material     | Rolled Steel    |
| Shaft Type            | Keyed      | Overall Length     | 17.52 in        |
| Frame Length          | 11.15 in   | Shaft Diameter     | 1.375 in        |
| Shaft Extension       | 3.38 in    |                    |                 |
| Outline Drawing       | TO130-S01  | Connection Drawing | A-EE7308        |