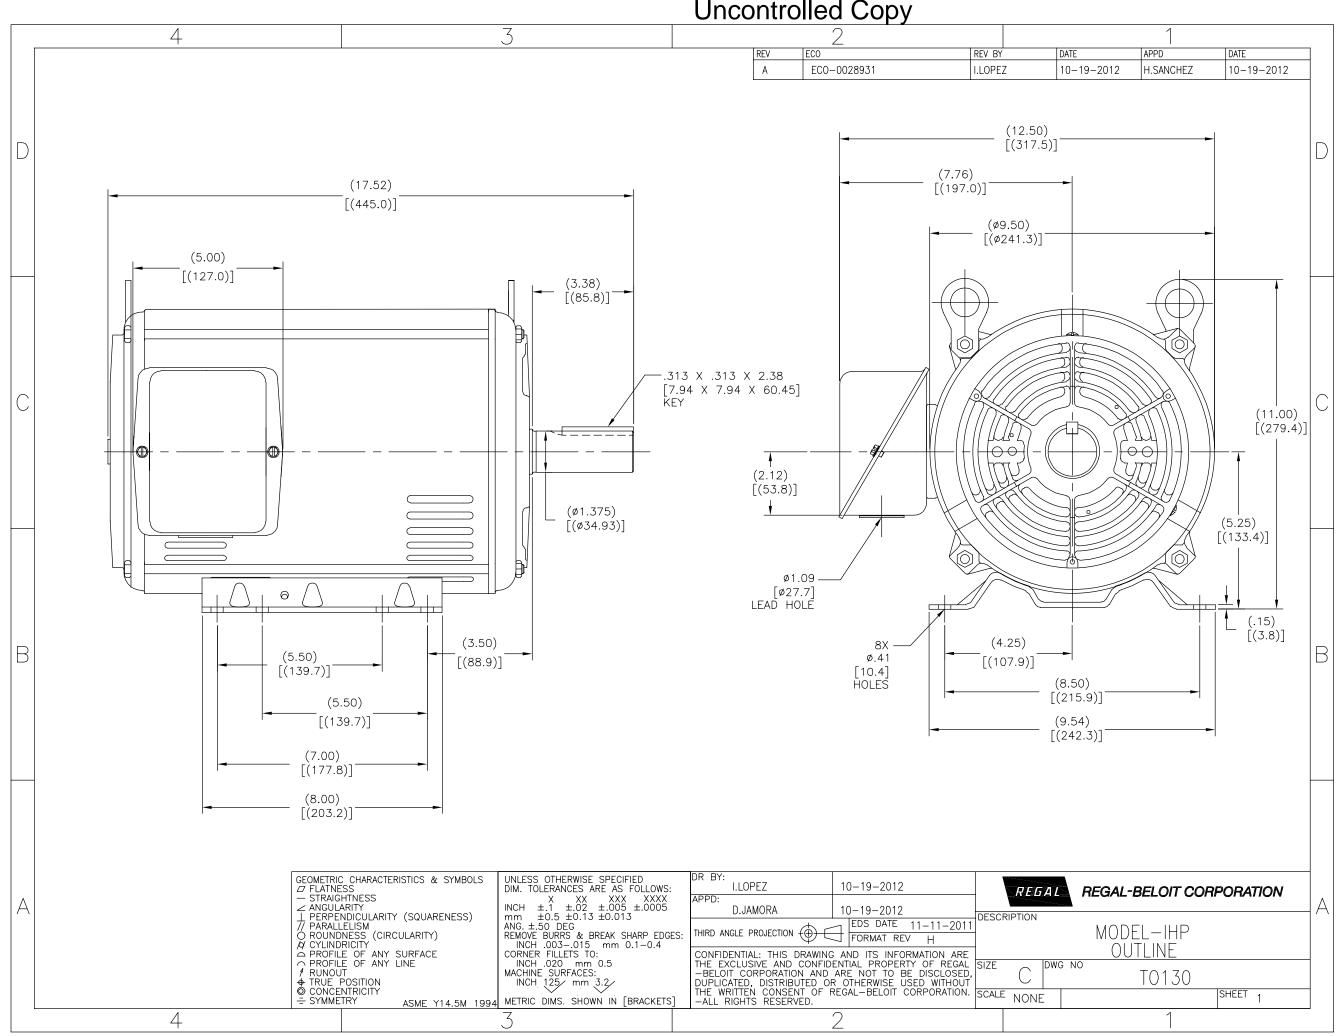

## **Technical Specifications**

| Electrical Type       | POLYPHASE  | Starting Method    | Across The Line |
|-----------------------|------------|--------------------|-----------------|
| Poles                 | 4          | Rotation           | Reversible      |
| Mounting              | Rigid Base | Drive End Bearing  | Ball            |
| Opp Drive End Bearing | Ball       | Frame Material     | Rolled Steel    |
| Shaft Type            | Keyed      | Overall Length     | 17.52 in        |
| Frame Length          | 11.15 in   | Shaft Diameter     | 1.375 in        |
| Shaft Extension       | 3.38 in    |                    |                 |
| Outline Drawing       | TO130-S01  | Connection Drawing | A-EE7308        |