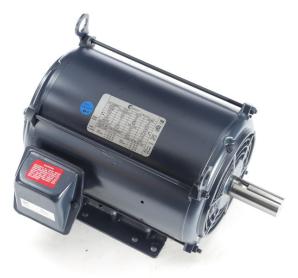

## **PRODUCT INFORMATION PACKET**

Century®

Model No: TO130 Catalog No: TO130 10 HP General Purpose Motor, 3 phase, 1800 RPM, 208-230/460 V, 215T Frame, ODP General Purpose Motors

Regal and Century are trademarks of Regal Rexnord Corporation or one of its affiliated companies. ©2021 Regal Rexnord Corporation, All Rights Reserved. MC017097E

Product Information Packet: Model No: TO130, Catalog No: TO130 10 HP General Purpose Motor, 3 phase, 1800 RPM, 208-230/460 V, 215T Frame, ODP

## Nameplate Specifications

| Output HP          | 10 Нр            | Output KW           | 7.5 kW          |
|--------------------|------------------|---------------------|-----------------|
| Frequency          | 60 Hz            | Voltage             | 208-230/460 V   |
| Current            | 28.3-25.6/12.8 A | Speed               | 1770 rpm        |
| Service Factor     | 1.15             | Phase               | 3               |
| Duty               | Continuous       | Insulation Class    | F               |
| Frame              | 215T             | Enclosure           | Open Drip Proof |
| Thermal Protection | None             | Ambient Temperature | 40 °C           |
| UL                 | Recognized       | CSA                 | Y               |
| CE                 | Υ                | Number of Speeds    | 1               |