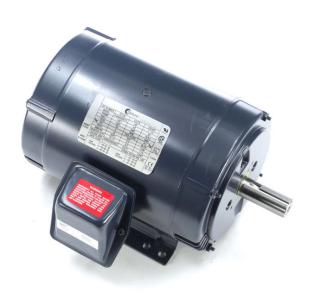

## PRODUCT INFORMATION PACKET

Model No: TO128 Catalog No: TO128

7.5 HP General Purpose Motor, 3 phase, 3600 RPM, 208-230/460 V, 184T Frame, ODP

**General Purpose Motors** 

Regal and Century are trademarks of Regal Rexnord Corporation or one of its affiliated companies.

## Nameplate Specifications

| Output HP          | 7.5 Hp      | Output KW           | 5.6 kW          |  |
|--------------------|-------------|---------------------|-----------------|--|
| Frequency          | 60 Hz       | Voltage             | 208-230/460 V   |  |
| Current            | 19.9-18/9 A | Speed               | 3500 rpm        |  |
| Service Factor     | 1.15        | Phase               | 3               |  |
| Duty               | Continuous  | Insulation Class    | F               |  |
| Frame              | 184T        | Enclosure           | Open Drip Proof |  |
| Thermal Protection | None        | Ambient Temperature | 40 °C           |  |
| UL                 | Recognized  | CSA                 | Υ               |  |
| CE                 | Υ           | Number of Speeds    | 1               |  |
|                    |             |                     |                 |  |