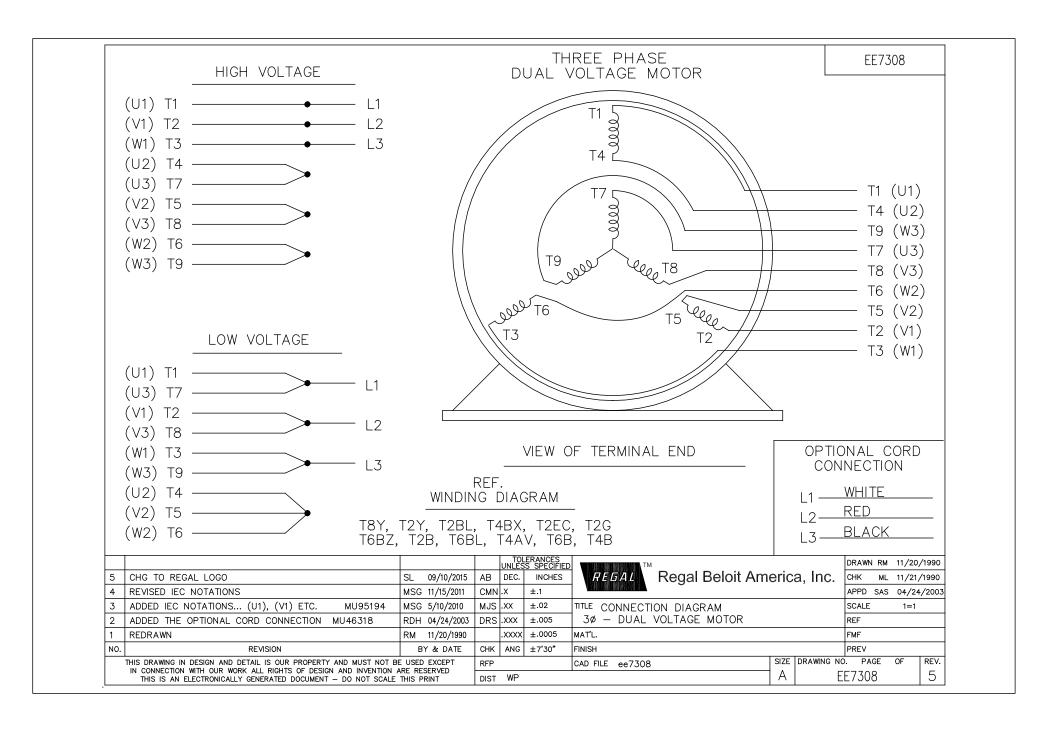

## **Technical Specifications**

| Electrical Type       | POLYPHASE  | Starting Method   | Across The Line |
|-----------------------|------------|-------------------|-----------------|
| Poles                 | 2          | Rotation          | Reversible      |
| Mounting              | Rigid Base | Drive End Bearing | Ball            |
| Opp Drive End Bearing | Ball       | Frame Material    | Rolled Steel    |
| Shaft Type            | Keyed      | Overall Length    | 14.72 in        |
| Frame Length          | 7.75 in    | Shaft Diameter    | 1.125 in        |
| Shaft Extension       | 2.75 in    |                   |                 |
| Connection Drawing    | A-EE7308   | Outline Drawing   | SS620292        |