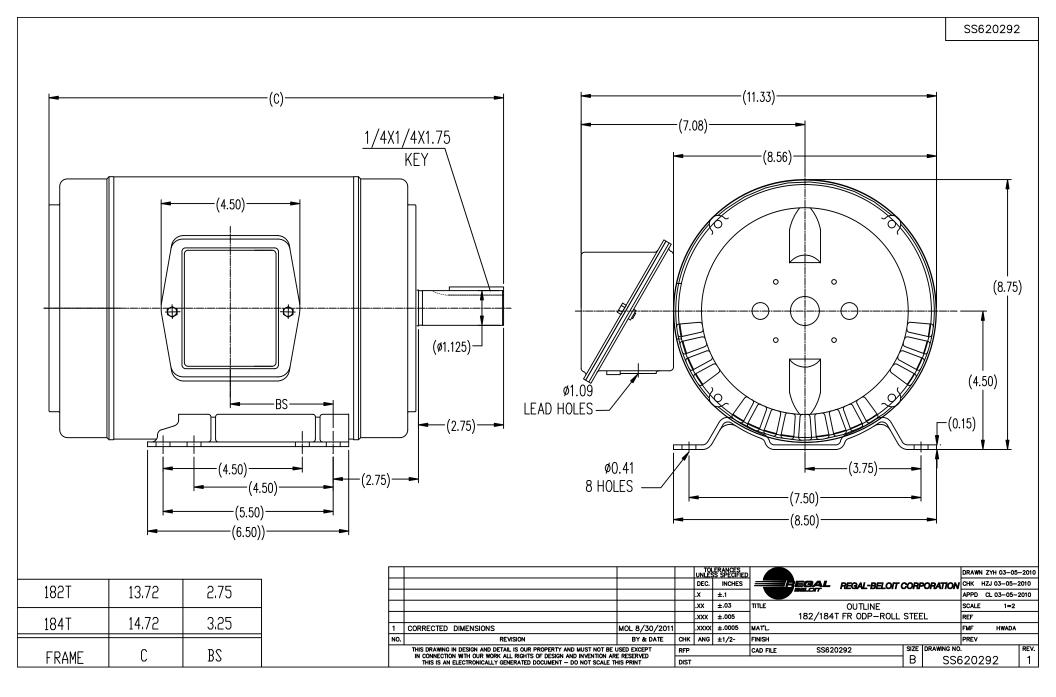

## **Technical Specifications**

| Electrical Type       | POLYPHASE  | Starting Method   | Across The Line |
|-----------------------|------------|-------------------|-----------------|
| Poles                 | 2          | Rotation          | Reversible      |
| Mounting              | Rigid Base | Drive End Bearing | Ball            |
| Opp Drive End Bearing | Ball       | Frame Material    | Rolled Steel    |
| Shaft Type            | Keyed      | Overall Length    | 14.72 in        |
| Frame Length          | 7.75 in    | Shaft Diameter    | 1.125 in        |
| Shaft Extension       | 2.75 in    |                   |                 |
| Connection Drawing    | A-EE7308   | Outline Drawing   | SS620292        |