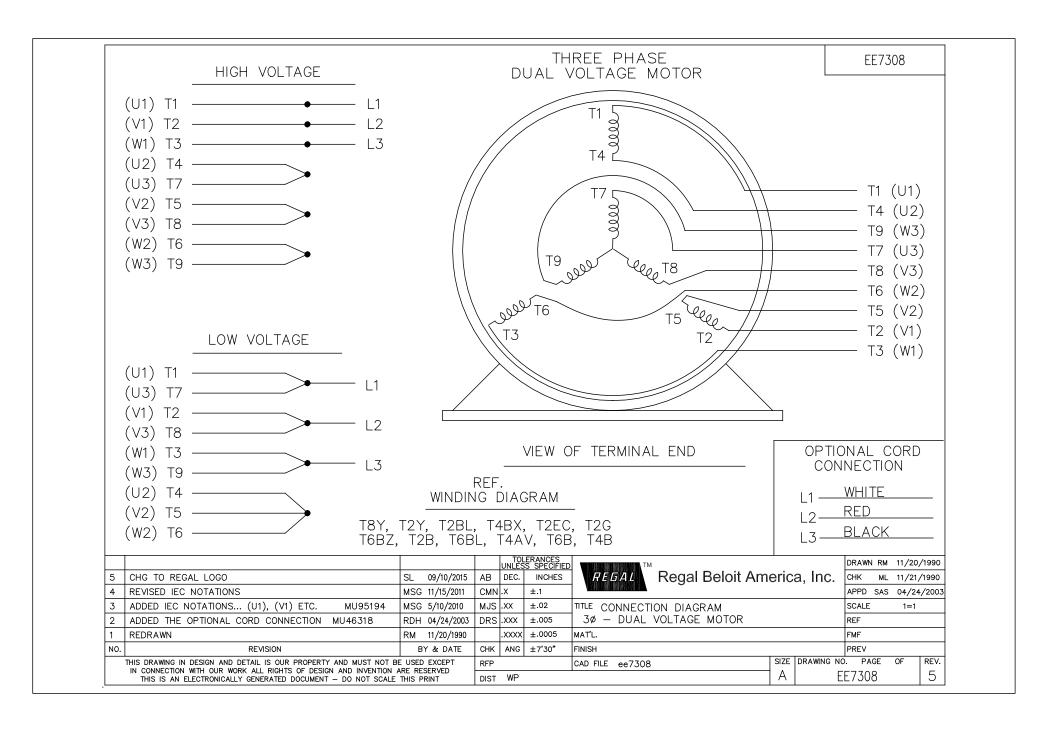

## **Technical Specifications**

| Electrical Type       | POLYPHASE  | Starting Method    | Across The Line |
|-----------------------|------------|--------------------|-----------------|
| Poles                 | 2          | Rotation           | Reversible      |
| Mounting              | Rigid Base | Drive End Bearing  | Ball            |
| Opp Drive End Bearing | Ball       | Frame Material     | Rolled Steel    |
| Shaft Type            | Keyed      | Overall Length     | 13.25 in        |
| Frame Length          | 8.26 in    | Shaft Diameter     | 1.125 in        |
| Shaft Extension       | 2.75 in    |                    |                 |
| Outline Drawing       | SS600198   | Connection Drawing | EE7308          |