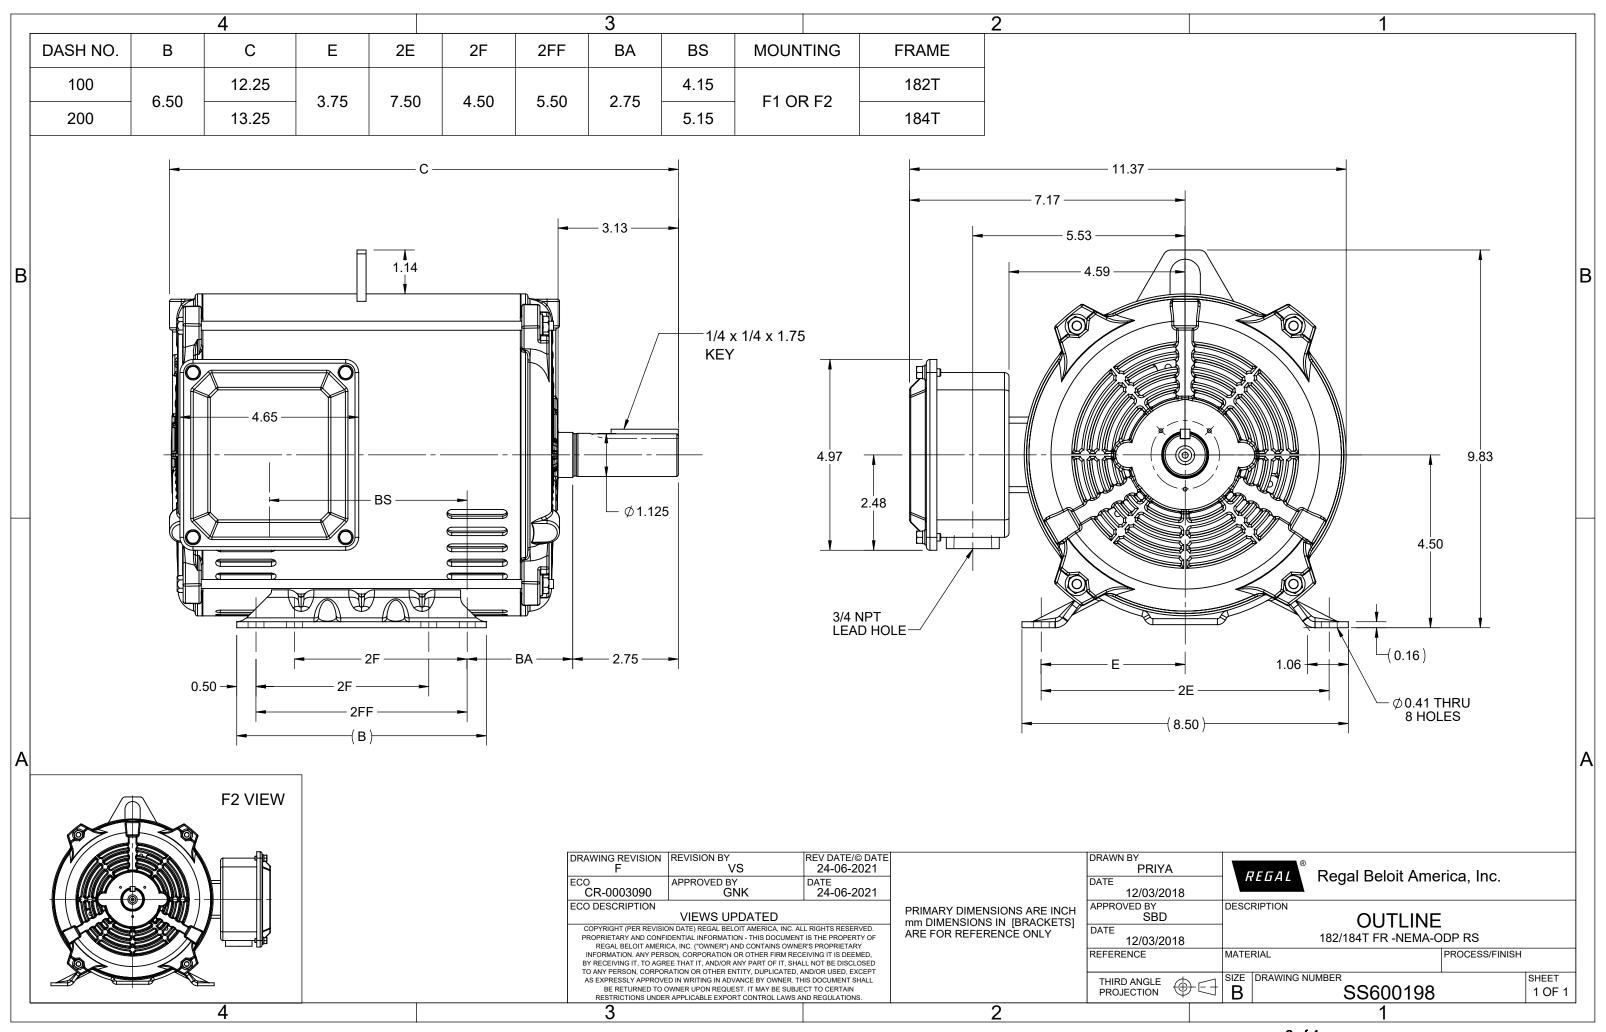

## **Technical Specifications**

| Electrical Type       | POLYPHASE  | Starting Method    | Across The Line |
|-----------------------|------------|--------------------|-----------------|
| Poles                 | 2          | Rotation           | Reversible      |
| Mounting              | Rigid Base | Drive End Bearing  | Ball            |
| Opp Drive End Bearing | Ball       | Frame Material     | Rolled Steel    |
| Shaft Type            | Keyed      | Overall Length     | 13.25 in        |
| Frame Length          | 8.26 in    | Shaft Diameter     | 1.125 in        |
| Shaft Extension       | 2.75 in    |                    |                 |
| Outline Drawing       | SS600198   | Connection Drawing | EE7308          |