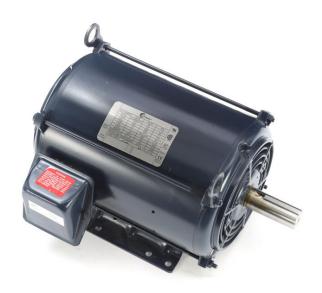

## PRODUCT INFORMATION PACKET

Model No: TO126
Catalog No: TO126
7.5 HP General Purpose Motor, 3 phase, 1800 RPM, 575 V, 213T Frame, ODP
General Purpose Motors

Regal and Century are trademarks of Regal Rexnord Corporation or one of its affiliated companies.

## Nameplate Specifications

| Output HP          | 7.5 Hp     | Output KW           | 5.6 kW          |  |
|--------------------|------------|---------------------|-----------------|--|
| Frequency          | 60 Hz      | Voltage             | 575 V           |  |
| Current            | 7.6 A      | Speed               | 1768 rpm        |  |
| Service Factor     | 1.15       | Phase               | 3               |  |
| Duty               | Continuous | Insulation Class    | F               |  |
| Frame              | 213T       | Enclosure           | Open Drip Proof |  |
| Thermal Protection | None       | Ambient Temperature | 40 °C           |  |
| UL                 | Recognized | CSA                 | Υ               |  |
| CE                 | Υ          | Number of Speeds    | 1               |  |
|                    |            |                     |                 |  |