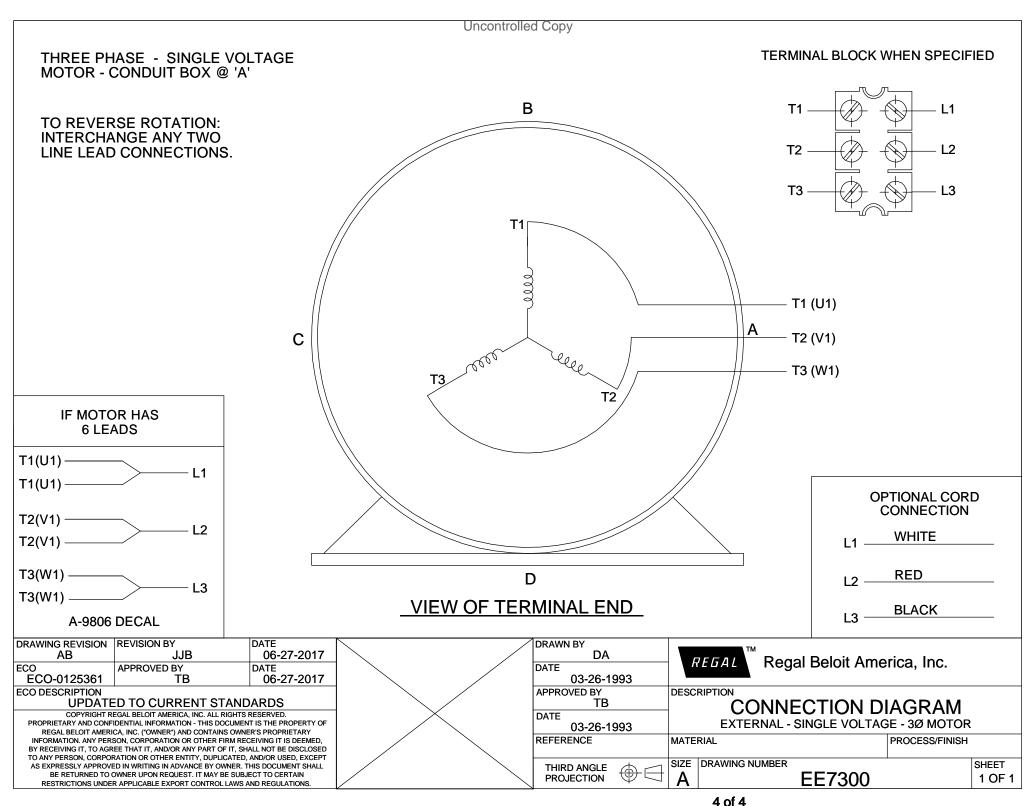

## **Technical Specifications**

| Electrical Type       | POLYPHASE  | Starting Method   | Across The Line |
|-----------------------|------------|-------------------|-----------------|
| Poles                 | 4          | Rotation          | Reversible      |
| Mounting              | Rigid Base | Drive End Bearing | Ball            |
| Opp Drive End Bearing | Ball       | Frame Material    | Rolled Steel    |
| Shaft Type            | Keyed      | Overall Length    | 17.52 in        |
| Frame Length          | 11.15 in   | Shaft Diameter    | 1.375 in        |
| Shaft Extension       | 3.38 in    |                   |                 |
| Connection Drawing    | A-EE7300   | Outline Drawing   | SS620293        |