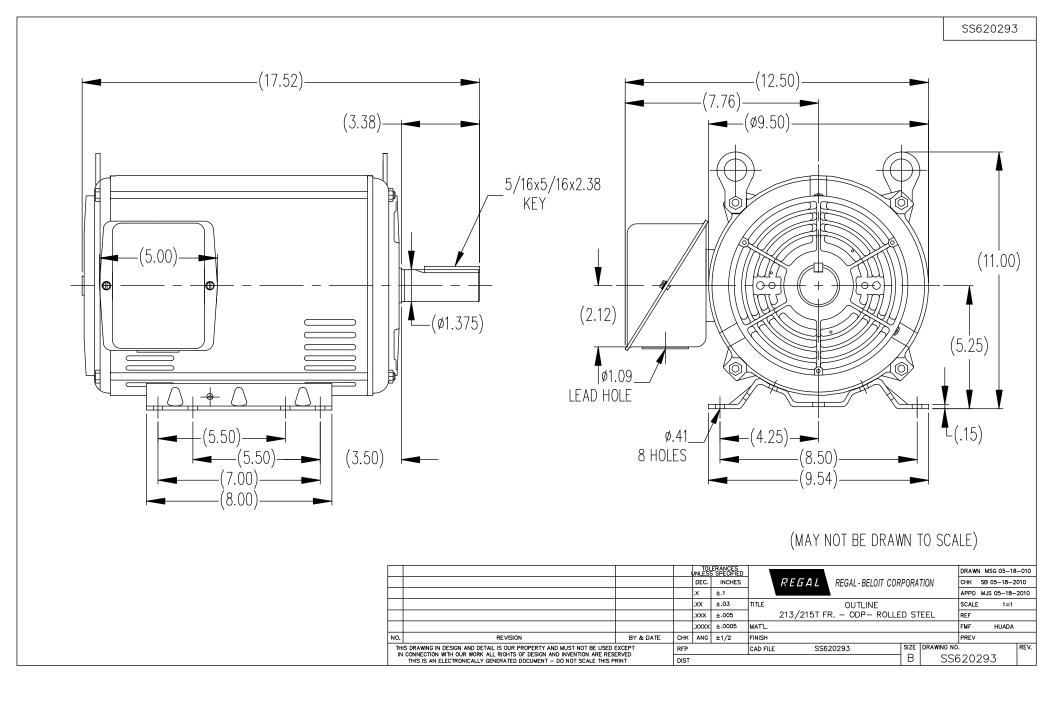

## **Technical Specifications**

| Electrical Type       | POLYPHASE  | Starting Method   | Across The Line |
|-----------------------|------------|-------------------|-----------------|
| Poles                 | 4          | Rotation          | Reversible      |
| Mounting              | Rigid Base | Drive End Bearing | Ball            |
| Opp Drive End Bearing | Ball       | Frame Material    | Rolled Steel    |
| Shaft Type            | Keyed      | Overall Length    | 17.52 in        |
| Frame Length          | 11.15 in   | Shaft Diameter    | 1.375 in        |
| Shaft Extension       | 3.38 in    |                   |                 |
| Connection Drawing    | A-EE7300   | Outline Drawing   | SS620293        |