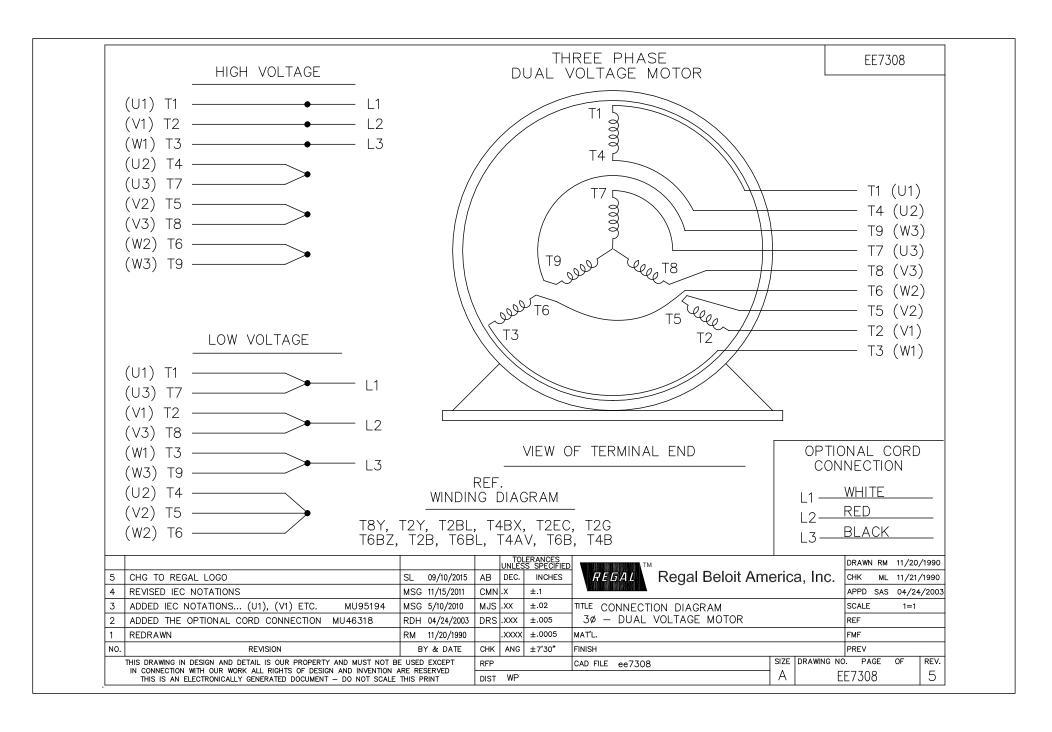

## **Technical Specifications**

| Electrical Type       | POLYPHASE  | Starting Method   | Across The Line |
|-----------------------|------------|-------------------|-----------------|
| Poles                 | 4          | Rotation          | Reversible      |
| Mounting              | Rigid Base | Drive End Bearing | Ball            |
| Opp Drive End Bearing | Ball       | Frame Material    | Rolled Steel    |
| Shaft Type            | Keyed      | Overall Length    | 17.52 in        |
| Frame Length          | 11.15 in   | Shaft Diameter    | 1.375 in        |
| Shaft Extension       | 3.38 in    |                   |                 |
| Connection Drawing    | A-EE7308   | Outline Drawing   | SS620293        |