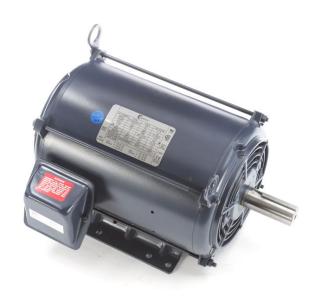

## PRODUCT INFORMATION PACKET

Model No: TO125
Catalog No: TO125

7.5 HP General Purpose Motor, 3 phase, 1800 RPM, 208-230/460 V, 213T Frame, ODP

**General Purpose Motors** 

## Nameplate Specifications

| Output HP          | 7.5 Hp          | Output KW           | 5.6 kW          |  |
|--------------------|-----------------|---------------------|-----------------|--|
| Frequency          | 60 Hz           | Voltage             | 208-230/460 V   |  |
| Current            | 21.0-19.0/9.5 A | Speed               | 1768 rpm        |  |
| Service Factor     | 1.15            | Phase               | 3               |  |
| Duty               | Continuous      | Insulation Class    | F               |  |
| Frame              | 213T            | Enclosure           | Open Drip Proof |  |
| Thermal Protection | None            | Ambient Temperature | 40 °C           |  |
| UL                 | Recognized      | CSA                 | Υ               |  |
| CE                 | Υ               | Number of Speeds    | 1               |  |
|                    |                 |                     |                 |  |