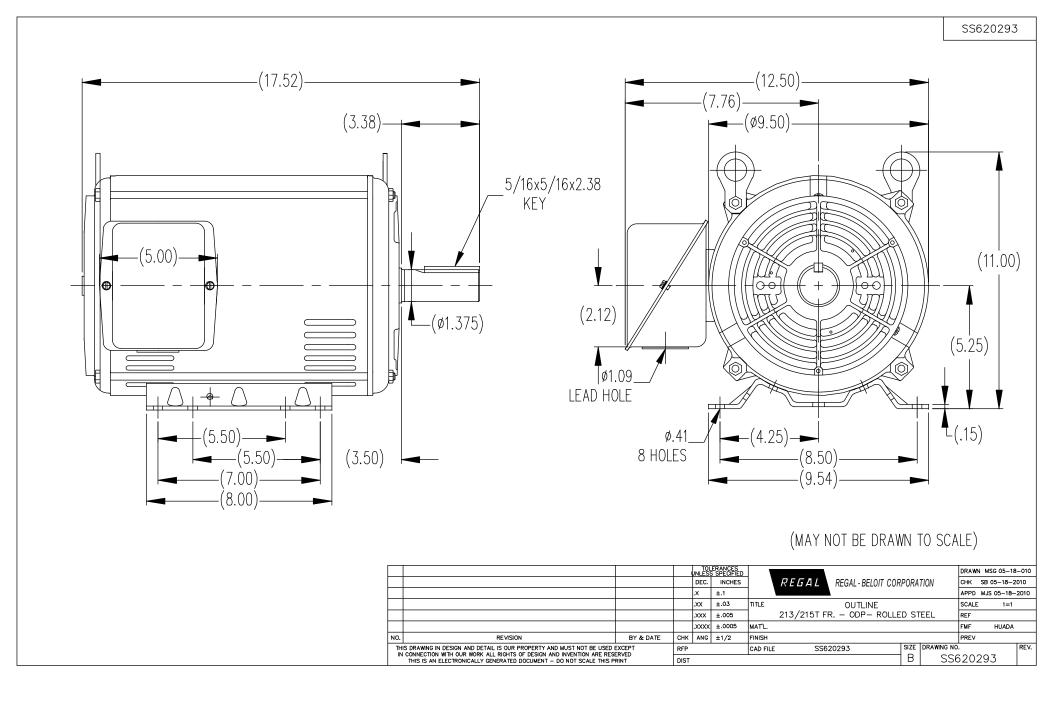

## **Technical Specifications**

| Electrical Type       | POLYPHASE  | Starting Method   | Across The Line |
|-----------------------|------------|-------------------|-----------------|
| Poles                 | 4          | Rotation          | Reversible      |
| Mounting              | Rigid Base | Drive End Bearing | Ball            |
| Opp Drive End Bearing | Ball       | Frame Material    | Rolled Steel    |
| Shaft Type            | Keyed      | Overall Length    | 17.52 in        |
| Frame Length          | 11.15 in   | Shaft Diameter    | 1.375 in        |
| Shaft Extension       | 3.38 in    |                   |                 |
| Connection Drawing    | A-EE7308   | Outline Drawing   | SS620293        |