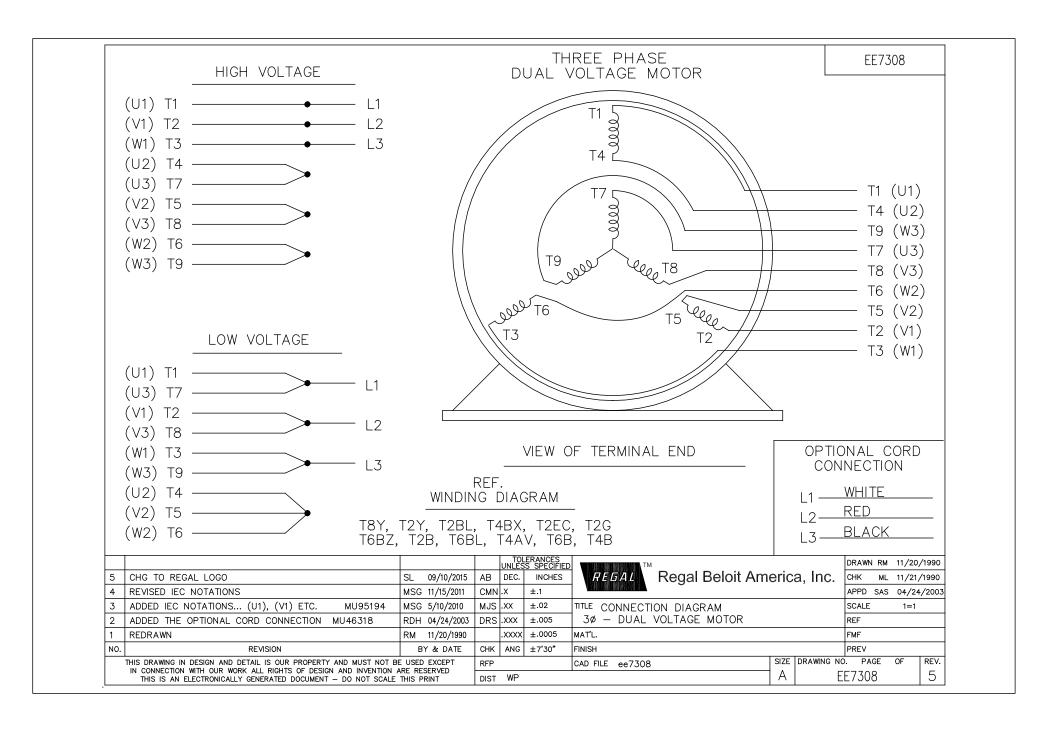

## **Technical Specifications**

| Electrical Type       | POLYPHASE  | Starting Method   | Across The Line |  |
|-----------------------|------------|-------------------|-----------------|--|
| Poles                 | 4          | Rotation          | Reversible      |  |
| Mounting              | Rigid Base | Drive End Bearing | Ball            |  |
| Opp Drive End Bearing | Ball       | Frame Material    | Rolled Steel    |  |
| Shaft Type            | Keyed      | Overall Length    | 17.52 in        |  |
| Frame Length          | 11.15 in   | Shaft Diameter    | 1.375 in        |  |
| Shaft Extension       | 3.38 in    |                   |                 |  |
| Connection Drawing    | A-EE7308   | Outline Drawing   | SS620684        |  |