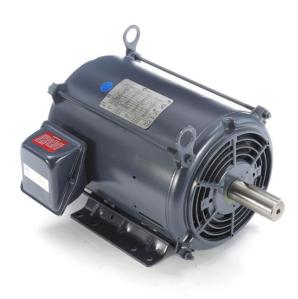

## PRODUCT INFORMATION PACKET

Model No: TO125A
Catalog No: TO125A
5 HP General Purpose Motor 3 phase 1800 RPM 2

7.5 HP General Purpose Motor, 3 phase, 1800 RPM, 208-230/460 V, 213T Frame, ODP

**General Purpose Motors** 