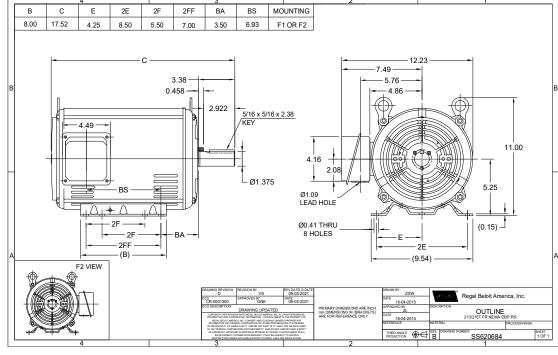

## **Technical Specifications**

| Electrical Type       | POLYPHASE  | Starting Method   | Across The Line |  |
|-----------------------|------------|-------------------|-----------------|--|
| Poles                 | 4          | Rotation          | Reversible      |  |
| Mounting              | Rigid Base | Drive End Bearing | Ball            |  |
| Opp Drive End Bearing | Ball       | Frame Material    | Rolled Steel    |  |
| Shaft Type            | Keyed      | Overall Length    | 17.52 in        |  |
| Frame Length          | 11.15 in   | Shaft Diameter    | 1.375 in        |  |
| Shaft Extension       | 3.38 in    |                   |                 |  |
| Connection Drawing    | A-EE7308   | Outline Drawing   | SS620684        |  |