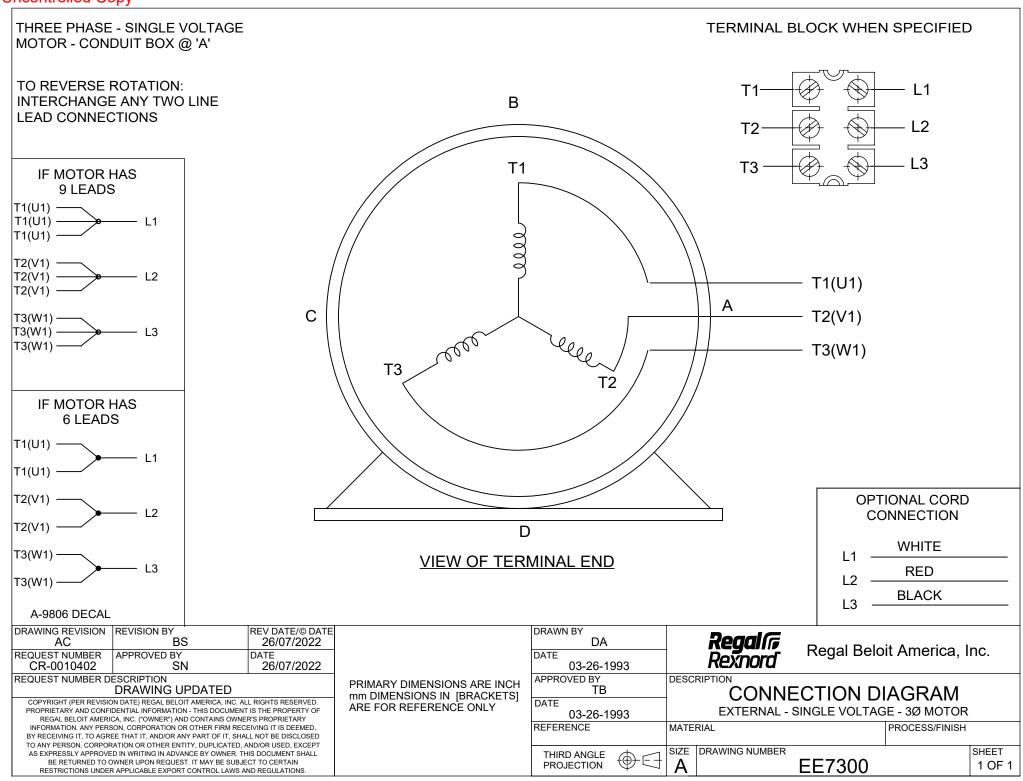

## **Technical Specifications**

| Electrical Type       | POLYPHASE  | Starting Method    | Across The Line |
|-----------------------|------------|--------------------|-----------------|
| Poles                 | 4          | Rotation           | Reversible      |
| Mounting              | Rigid Base | Drive End Bearing  | Ball            |
| Opp Drive End Bearing | Ball       | Frame Material     | Rolled Steel    |
| Shaft Type            | Keyed      | Overall Length     | 14.72 in        |
| Frame Length          | 7.75 in    | Shaft Diameter     | 1.125 in        |
| Shaft Extension       | 2.75 in    |                    |                 |
| Outline Drawing       | SS620292   | Connection Drawing | A-EE7300        |