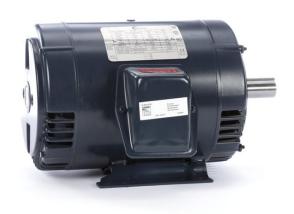

## PRODUCT INFORMATION PACKET

Model No: TO122 Catalog No: TO122

General Purpose Motor, 5 HP, 3 Ph, 60 Hz, 200 V, 1800 RPM, 184T Frame, ODP

Regal and Century are trademarks of Regal Rexnord Corporation or one of its affiliated companies.

## Nameplate Specifications

| Output HP          | 5 Hp          | Output KW           | 3.7 kW          |  |
|--------------------|---------------|---------------------|-----------------|--|
| Frequency          | 60 Hz         | Voltage             | 200 V           |  |
| Current            | 14.7 A        | Speed               | 1755 rpm        |  |
| Service Factor     | 1.15          | Phase               | 3               |  |
| Duty               | Continuous    | Insulation Class    | F               |  |
| Frame              | 184T          | Enclosure           | Open Drip Proof |  |
| Thermal Protection | No Protection | Ambient Temperature | 40 °C           |  |
| UL                 | Recognized    | CSA                 | Υ               |  |
| CE                 | Υ             | Number of Speeds    | 1               |  |
|                    |               |                     |                 |  |

## **Technical Specifications**

| Electrical Type       | POLYPHASE  | Starting Method    | Across The Line |
|-----------------------|------------|--------------------|-----------------|
| Poles                 | 4          | Rotation           | Reversible      |
| Mounting              | Rigid Base | Drive End Bearing  | Ball            |
| Opp Drive End Bearing | Ball       | Frame Material     | Rolled Steel    |
| Shaft Type            | Keyed      | Overall Length     | 14.72 in        |
| Frame Length          | 7.75 in    | Shaft Diameter     | 1.125 in        |
| Shaft Extension       | 2.75 in    |                    |                 |
| Outline Drawing       | SS620292   | Connection Drawing | A-EE7300        |