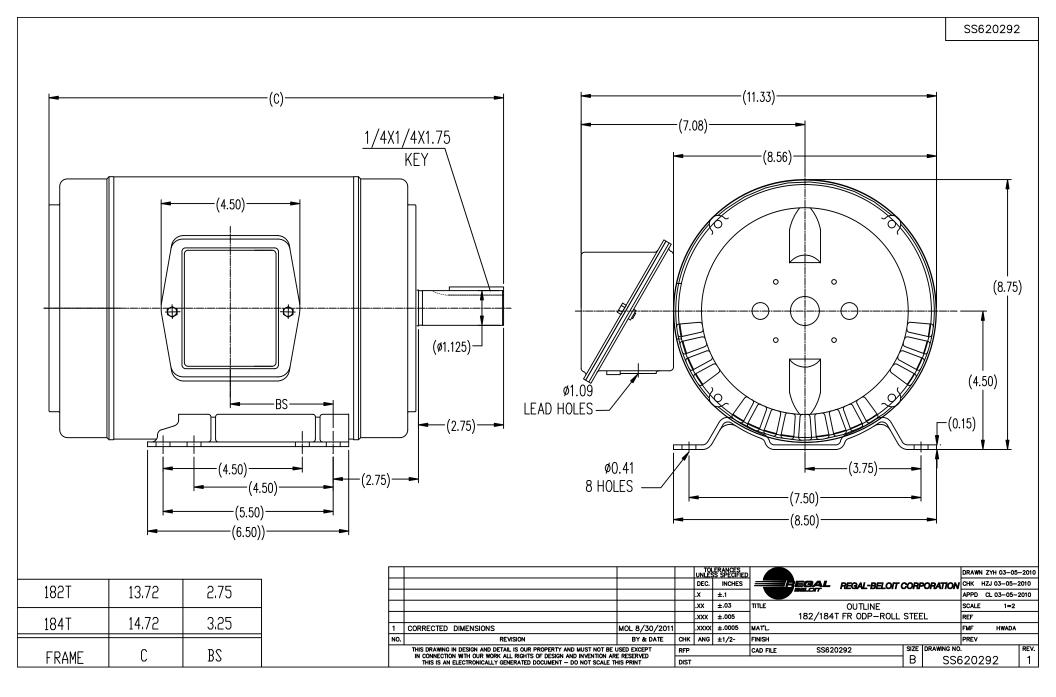

## **Technical Specifications**

| Electrical Type       | POLYPHASE  | Starting Method    | Across The Line |
|-----------------------|------------|--------------------|-----------------|
| Poles                 | 4          | Rotation           | Reversible      |
| Mounting              | Rigid Base | Drive End Bearing  | Ball            |
| Opp Drive End Bearing | Ball       | Frame Material     | Rolled Steel    |
| Shaft Type            | Keyed      | Overall Length     | 14.72 in        |
| Frame Length          | 7.75 in    | Shaft Diameter     | 1.125 in        |
| Shaft Extension       | 2.75 in    |                    |                 |
| Outline Drawing       | SS620292   | Connection Drawing | A-EE7300        |