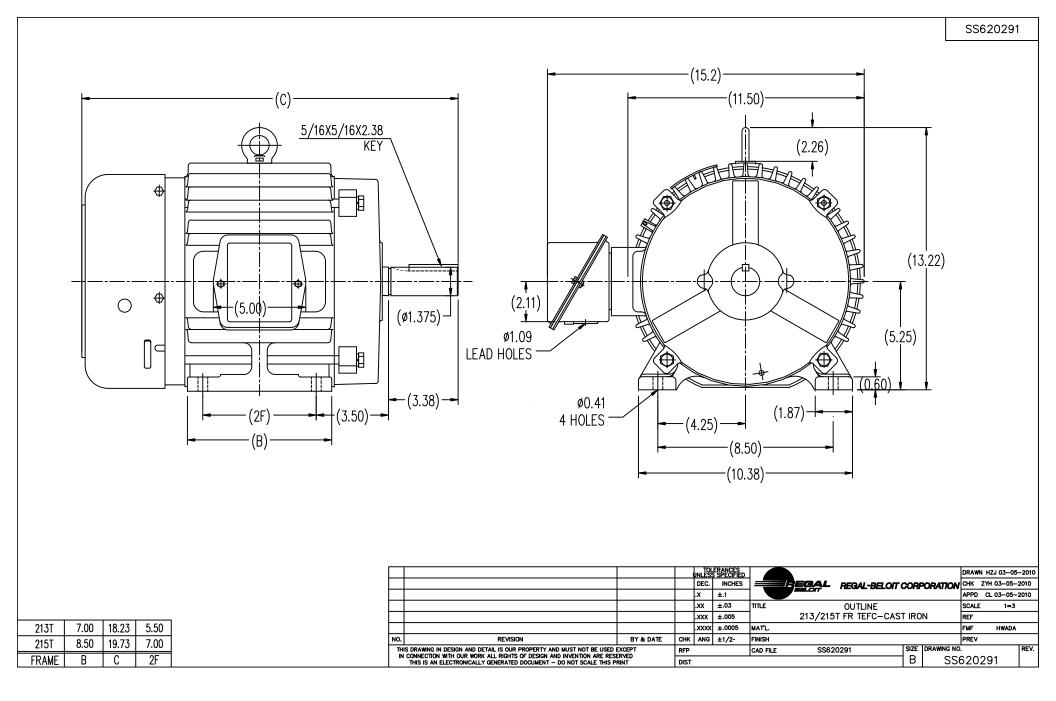

## **Technical Specifications**

| Electrical Type       | POLYPHASE  | Starting Method    | Across The Line |
|-----------------------|------------|--------------------|-----------------|
| Poles                 | 2          | Rotation           | Reversible      |
| Mounting              | Rigid Base | Drive End Bearing  | Ball            |
| Opp Drive End Bearing | Ball       | Frame Material     | Cast Iron       |
| Shaft Type            | Keyed      | Overall Length     | 19.73 in        |
| Frame Length          | 8.75 in    | Shaft Diameter     | 1.375 in        |
| Shaft Extension       | 3.38 in    |                    |                 |
| Outline Drawing       | SS620291   | Connection Drawing | A-EE7300        |