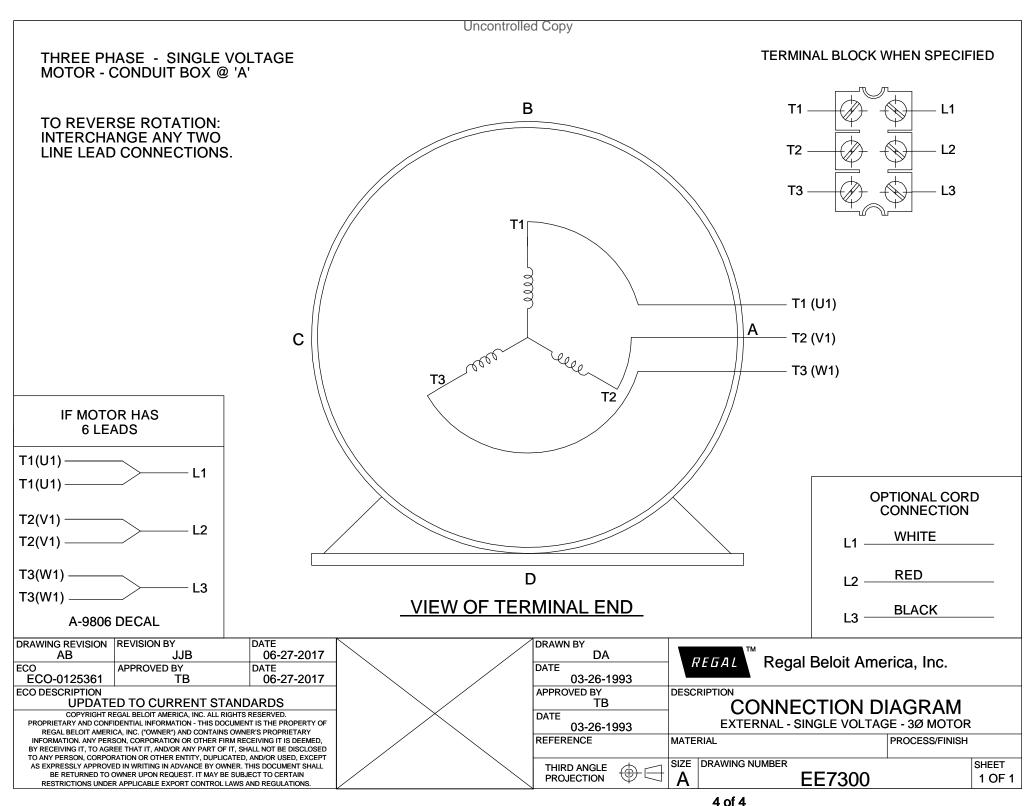

## **Technical Specifications**

| Electrical Type       | POLYPHASE  | Starting Method    | Across The Line |
|-----------------------|------------|--------------------|-----------------|
| Poles                 | 2          | Rotation           | Reversible      |
| Mounting              | Rigid Base | Drive End Bearing  | Ball            |
| Opp Drive End Bearing | Ball       | Frame Material     | Cast Iron       |
| Shaft Type            | Keyed      | Overall Length     | 19.73 in        |
| Frame Length          | 8.75 in    | Shaft Diameter     | 1.375 in        |
| Shaft Extension       | 3.38 in    |                    |                 |
| Outline Drawing       | SS620291   | Connection Drawing | A-EE7300        |