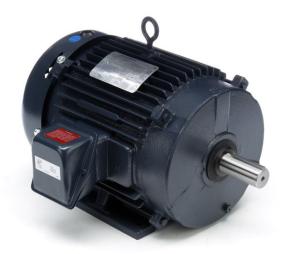

## PRODUCT INFORMATION PACKET

Model No: TE146
Catalog No: TE146
10 HP General Purpose Motor, 3 phase, 3600 RPM, 575 V, 215T Frame, TEFC
General Purpose Motors

Regal and Century are trademarks of Regal Rexnord Corporation or one of its affiliated companies.

## Nameplate Specifications

| Output HP          | 10 Hp      | Output KW           | 7.5 kW                      |
|--------------------|------------|---------------------|-----------------------------|
| Frequency          | 60 Hz      | Voltage             | 575 V                       |
| Current            | 9.1 A      | Speed               | 3540 rpm                    |
| Service Factor     | 1.15       | Phase               | 3                           |
| Duty               | Continuous | Insulation Class    | F                           |
| Frame              | 215T       | Enclosure           | Totally Enclosed Fan Cooled |
| Thermal Protection | None       | Ambient Temperature | 40 °C                       |
| UL                 | Recognized | CSA                 | Υ                           |
| CE                 | Υ          | Number of Speeds    | 1                           |
|                    |            |                     |                             |

## **Technical Specifications**

| Electrical Type       | POLYPHASE  | Starting Method    | Across The Line |
|-----------------------|------------|--------------------|-----------------|
| Poles                 | 2          | Rotation           | Reversible      |
| Mounting              | Rigid Base | Drive End Bearing  | Ball            |
| Opp Drive End Bearing | Ball       | Frame Material     | Cast Iron       |
| Shaft Type            | Keyed      | Overall Length     | 19.73 in        |
| Frame Length          | 8.75 in    | Shaft Diameter     | 1.375 in        |
| Shaft Extension       | 3.38 in    |                    |                 |
| Outline Drawing       | SS620291   | Connection Drawing | A-EE7300        |