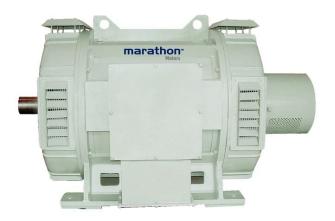

## PRODUCT INFORMATION PACKET

Model No: SRWS33KF4A2BHS5L1X2
Catalog No:

600 kW, Rolling Mill Duty Motors, 3 phase, 750 RPM, 415 V, RW15260 Frame,

Product Information Packet: Model No: SRWS33KF4A2BHS5L1X2, Catalog No: 600 kW, Rolling Mill Duty Motors, 3 phase, 750 RPM, 415 V, RW15260 Frame,

## Nameplate Specifications

| Phase               | 3        | Output HP                     | 800 Hp  |
|---------------------|----------|-------------------------------|---------|
| Output KW           | 600 kW   | Voltage                       | 415 V   |
| Speed               | 750 rpm  | Service Factor                | 1       |
| Frame               | RW15260  | Efficiency                    | 94.0 %  |
| Ambient Temperature | 45 °C    | Frequency                     | 50 Hz   |
| Current             | 1083.0 A | Power Factor                  | 0.82    |
| Duty                | S1       | UL                            | NA      |
| CSA                 | NA       | CE                            | NA      |
| IP Code             | IP23     | RA                            | 685 A   |
| RV                  | 535 V    | Insulation class Stator/Rotor | Class F |
| Stator Connection   | Delta    | Rotor Connection              | Star    |

## **Technical Specifications**

| Electrical Type       | Slip Ring Induction Motor | Starting Method   | LRS              |
|-----------------------|---------------------------|-------------------|------------------|
| Rotation              | Bi-Direction              | Mounting          | В3               |
| Motor Orientation     | Horizontal                | Drive End Bearing | Roller           |
| Opp Drive End Bearing | Ball & Roller             | Frame Material    | Fabricated Steel |
| Shaft Type            | Cylinderical              | Overall Length    | 2000 mm          |
| Shaft Diameter        | 123.82 mm                 | Shaft Extension   | 222 mm           |
| Assembly/Box Mounting | Side                      | Rotor GD2         | 215 kg·m²        |
| Outline Drawing       | RW Series                 |                   |                  |