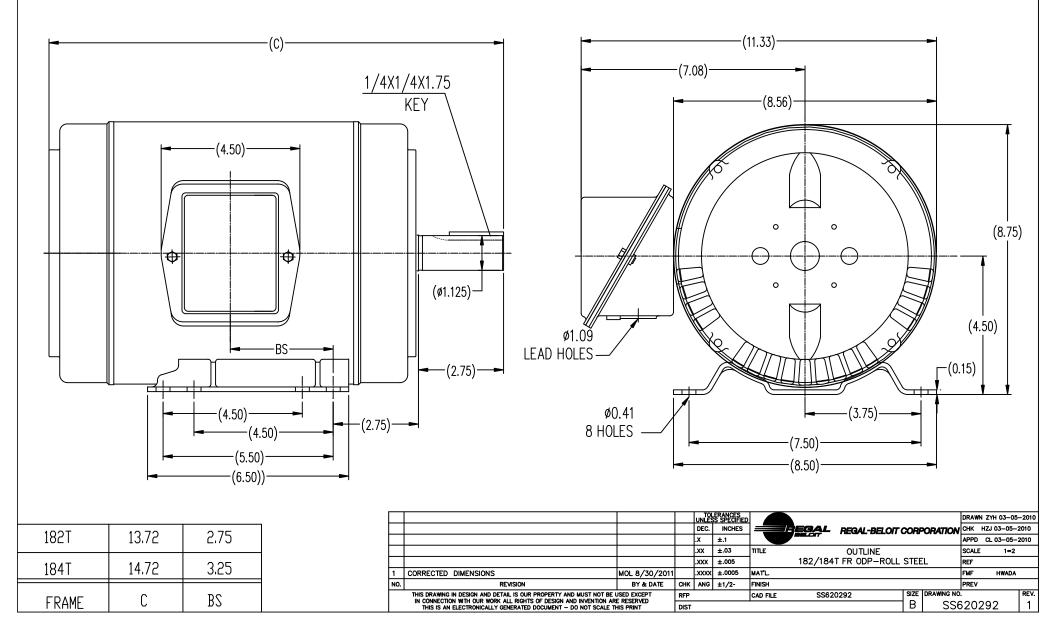

## **Technical Specifications**

| Electrical Type       | POLYPHASE  | Starting Method    | Across The Line |
|-----------------------|------------|--------------------|-----------------|
| Poles                 | 4          | Rotation           | Reversible      |
| Mounting              | Rigid Base | Drive End Bearing  | Ball            |
| Opp Drive End Bearing | Ball       | Frame Material     | Rolled Steel    |
| Shaft Type            | Keyed      | Overall Length     | 14.72 in        |
| Shaft Diameter        | 1.125 in   | Shaft Extension    | 2.75 in         |
| Outline Drawing       | SS620292   | Connection Drawing | A-EE7308        |