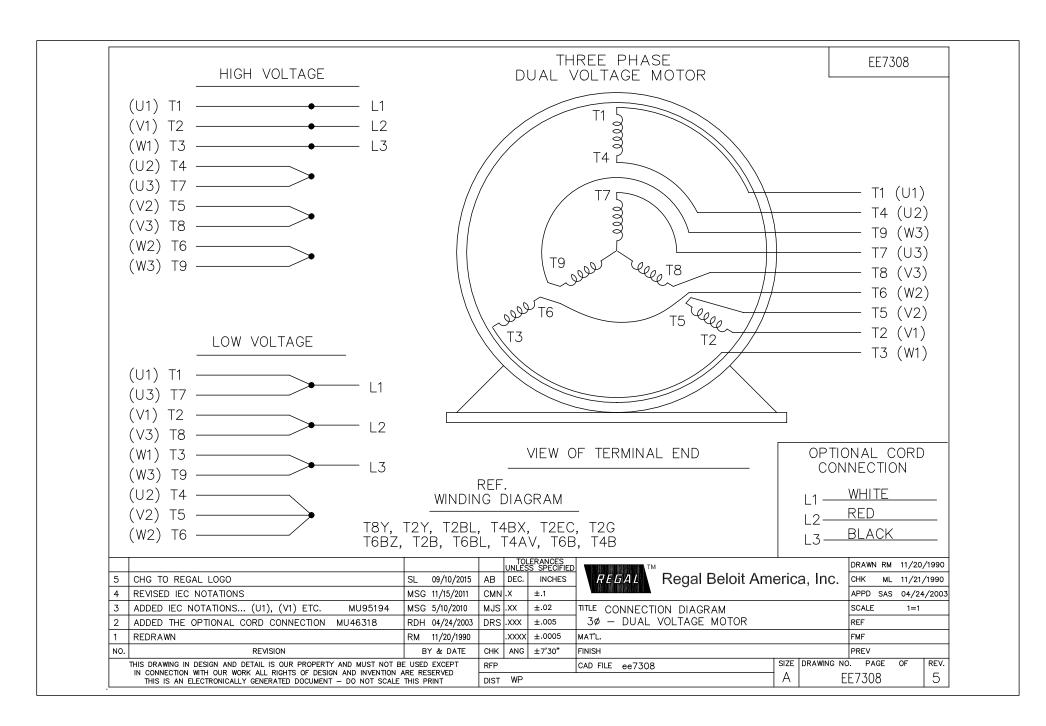

## **Technical Specifications**

| Electrical Type       | POLYPHASE  | Starting Method    | Across The Line |
|-----------------------|------------|--------------------|-----------------|
| Poles                 | 4          | Rotation           | Reversible      |
| Mounting              | Rigid Base | Drive End Bearing  | Ball            |
| Opp Drive End Bearing | Ball       | Frame Material     | Rolled Steel    |
| Shaft Type            | Keyed      | Overall Length     | 14.72 in        |
| Shaft Diameter        | 1.125 in   | Shaft Extension    | 2.75 in         |
| Outline Drawing       | SS620292   | Connection Drawing | A-EE7308        |