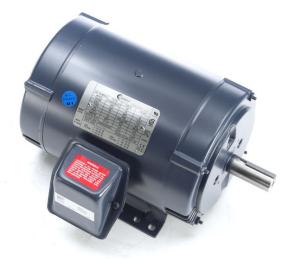

## **PRODUCT INFORMATION PACKET**

Model No: TO120 Catalog No: TO120 5 HP General Purpose Motor, 3 phase, 1800 RPM, 208-230/460 V, 184T Frame, ODP General Purpose Motors

Regal and Century are trademarks of Regal Rexnord Corporation or one of its affiliated companies. ©2021 Regal Rexnord Corporation, All Rights Reserved. MC017097E

Product Information Packet: Model No: TO120, Catalog No: TO120 5 HP General Purpose Motor, 3 phase, 1800 RPM, 208-230/460 V, 184T Frame, ODP

## Nameplate Specifications

| Output HP          | 5 Нр          | Output KW           | 3.7 kW          |
|--------------------|---------------|---------------------|-----------------|
| Frequency          | 60 Hz         | Voltage             | 208-230/460 V   |
| Current            | 14-12.8/6.4 A | Speed               | 1755 rpm        |
| Service Factor     | 1.15          | Phase               | 3               |
| Duty               | Continuous    | Insulation Class    | F               |
| Frame              | 184T          | Enclosure           | Open Drip Proof |
| Thermal Protection | None          | Ambient Temperature | 40 °C           |
| UL                 | Recognized    | CSA                 | Υ               |
| CE                 | Y             | Number of Speeds    | 1               |