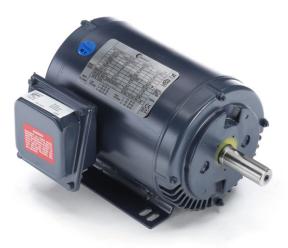

## **PRODUCT INFORMATION PACKET**

Century®

Model No: TO119 Catalog No: TO119 5 HP General Purpose Motor, 3 phase, 1200 RPM, 208-230/460 V, 215T Frame, ODP General Purpose Motors

Regal and Century are trademarks of Regal Rexnord Corporation or one of its affiliated companies. ©2021 Regal Rexnord Corporation, All Rights Reserved. MC017097E

Product Information Packet: Model No: TO119, Catalog No: TO119 5 HP General Purpose Motor, 3 phase, 1200 RPM, 208-230/460 V, 215T Frame, ODP