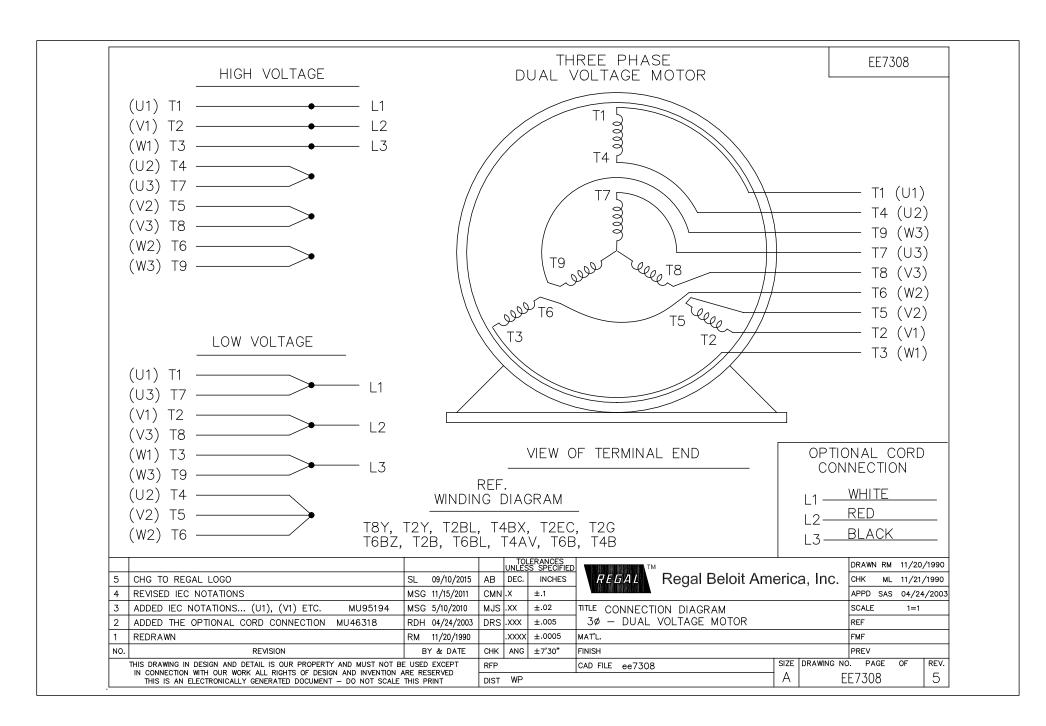

## **Technical Specifications**

| Electrical Type       | POLYPHASE  | Starting Method    | Across The Line |
|-----------------------|------------|--------------------|-----------------|
| Poles                 | 6          | Rotation           | Reversible      |
| Mounting              | Rigid Base | Drive End Bearing  | Ball            |
| Opp Drive End Bearing | Ball       | Frame Material     | Rolled Steel    |
| Shaft Type            | Keyed      | Overall Length     | 17.52 in        |
| Frame Length          | 11.15 in   | Shaft Diameter     | 1.375 in        |
| Shaft Extension       | 3.38 in    |                    |                 |
| Outline Drawing       | SS620293   | Connection Drawing | A-EE7308        |