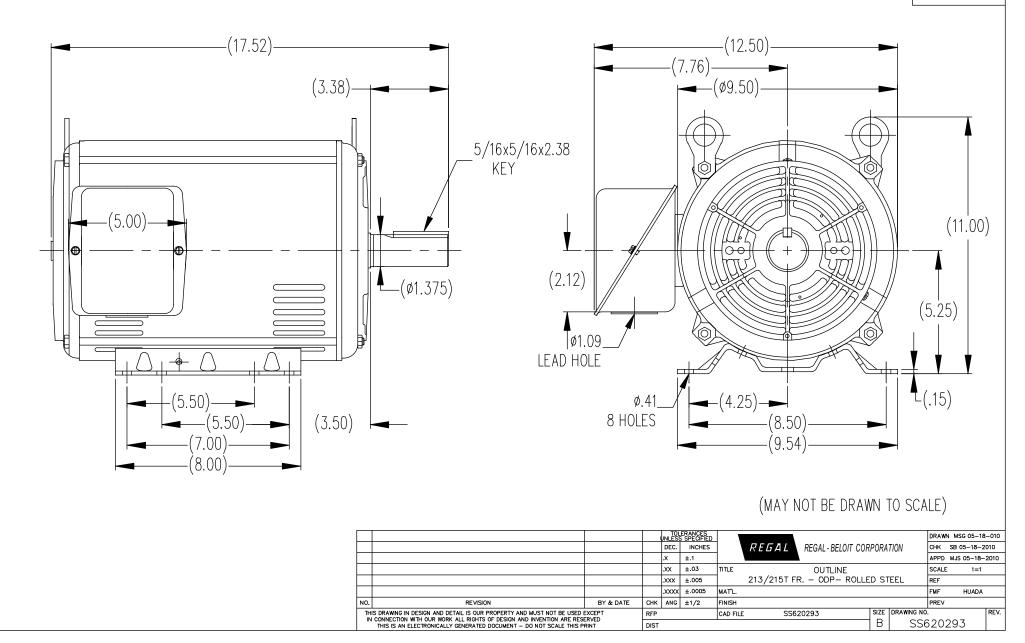

## **Technical Specifications**

| Electrical Type       | POLYPHASE  | Starting Method    | Across The Line |
|-----------------------|------------|--------------------|-----------------|
| Poles                 | 6          | Rotation           | Reversible      |
| Mounting              | Rigid Base | Drive End Bearing  | Ball            |
| Opp Drive End Bearing | Ball       | Frame Material     | Rolled Steel    |
| Shaft Type            | Keyed      | Overall Length     | 17.52 in        |
| Frame Length          | 11.15 in   | Shaft Diameter     | 1.375 in        |
| Shaft Extension       | 3.38 in    |                    |                 |
| Outline Drawing       | SS620293   | Connection Drawing | A-EE7308        |