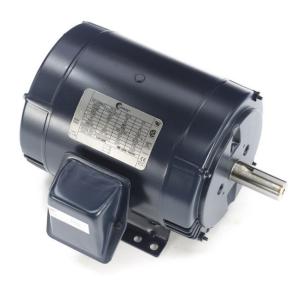

## PRODUCT INFORMATION PACKET

Model No: TO116
Catalog No: TO116
3 HP General Purpose Motor, 3 phase, 1800 RPM, 575 V, 182T Frame, ODP
General Purpose Motors

Regal and Century are trademarks of Regal Rexnord Corporation or one of its affiliated companies.

## Nameplate Specifications

| Output HP          | 3 Hp       | Output KW           | 2.2 kW     |  |
|--------------------|------------|---------------------|------------|--|
| Frequency          | 60 Hz      | Voltage             | 575 V      |  |
| Current            | 3.05 A     | Speed               | 1760 rpm   |  |
| Service Factor     | 1.15       | Phase               | 3          |  |
| Duty               | Continuous | Insulation Class    | F          |  |
| Frame              | 182T       | Enclosure           | Drip Proof |  |
| Thermal Protection | None       | Ambient Temperature | 40 °C      |  |
| UL                 | Recognized | CSA                 | Υ          |  |
| CE                 | Υ          |                     |            |  |
|                    |            |                     |            |  |

## **Technical Specifications**

| Electrical Type       | POLYPHASE  | Starting Method   | Across The Line |
|-----------------------|------------|-------------------|-----------------|
| Poles                 | 4          | Rotation          | Reversible      |
| Mounting              | Rigid Base | Drive End Bearing | Ball            |
| Opp Drive End Bearing | Ball       | Frame Material    | Rolled Steel    |
| Shaft Type            | Keyed      | Overall Length    | 13.72 in        |
| Frame Length          | 6.75 in    | Shaft Diameter    | 1.125 in        |
| Shaft Extension       | 2.75 in    |                   |                 |
| Connection Drawing    | A-EE7300   | Outline Drawing   | SS620292        |