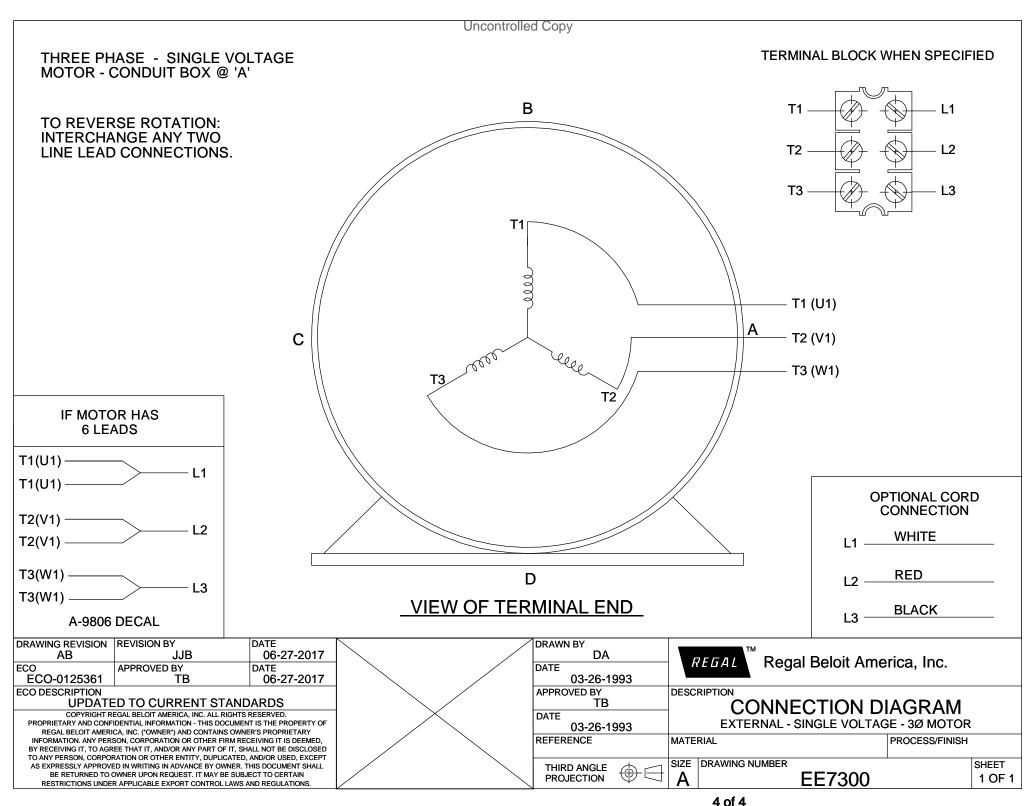

## **Technical Specifications**

| Electrical Type       | POLYPHASE  | Starting Method   | Across The Line |
|-----------------------|------------|-------------------|-----------------|
| Poles                 | 4          | Rotation          | Reversible      |
| Mounting              | Rigid Base | Drive End Bearing | Ball            |
| Opp Drive End Bearing | Ball       | Frame Material    | Rolled Steel    |
| Shaft Type            | Keyed      | Overall Length    | 13.72 in        |
| Frame Length          | 6.75 in    | Shaft Diameter    | 1.125 in        |
| Shaft Extension       | 2.75 in    |                   |                 |
| Connection Drawing    | A-EE7300   | Outline Drawing   | SS620292        |