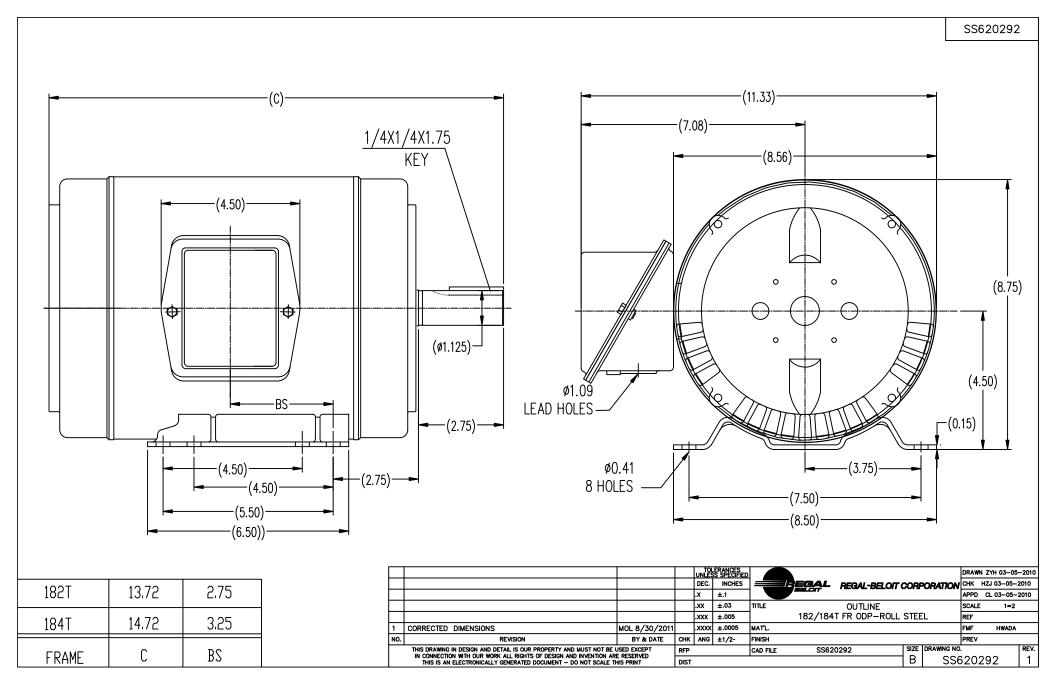

## **Technical Specifications**

| Electrical Type       | POLYPHASE  | Starting Method   | Across The Line |
|-----------------------|------------|-------------------|-----------------|
| Poles                 | 4          | Rotation          | Reversible      |
| Mounting              | Rigid Base | Drive End Bearing | Ball            |
| Opp Drive End Bearing | Ball       | Frame Material    | Rolled Steel    |
| Shaft Type            | Keyed      | Overall Length    | 13.72 in        |
| Frame Length          | 6.75 in    | Shaft Diameter    | 1.125 in        |
| Shaft Extension       | 2.75 in    |                   |                 |
| Connection Drawing    | A-EE7300   | Outline Drawing   | SS620292        |