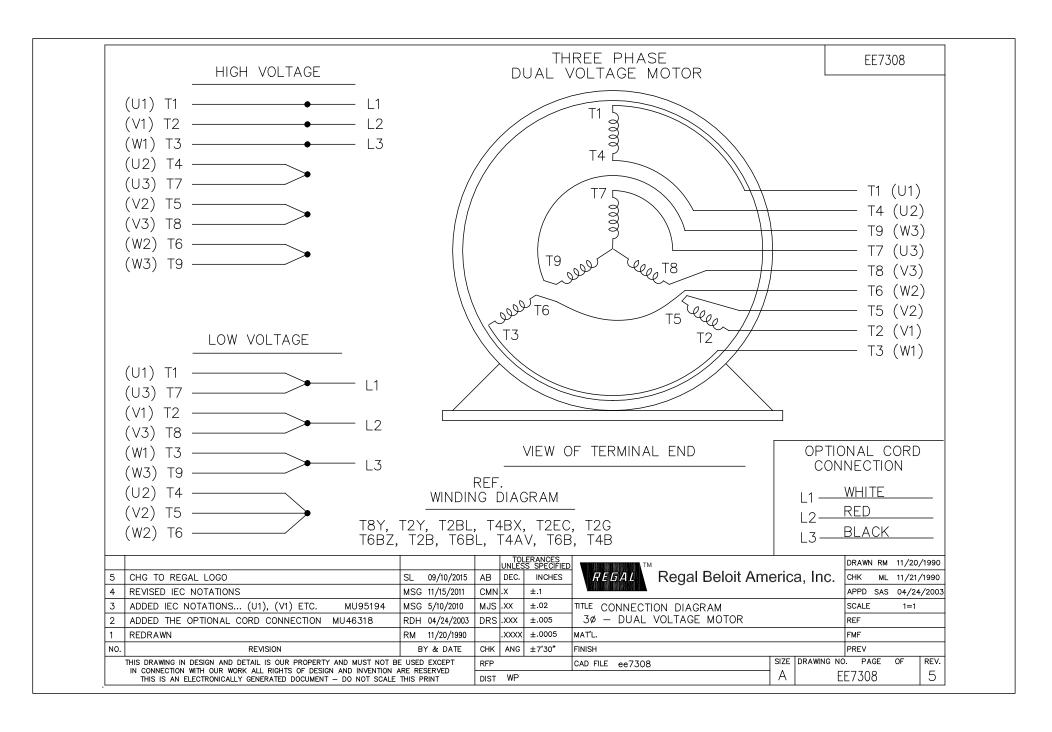

## **Technical Specifications**

| Electrical Type       | POLYPHASE  | Starting Method    | Across The Line |
|-----------------------|------------|--------------------|-----------------|
| Poles                 | 6          | Rotation           | Reversible      |
| Mounting              | Rigid Base | Drive End Bearing  | Ball            |
| Opp Drive End Bearing | Ball       | Frame Material     | Rolled Steel    |
| Shaft Type            | Keyed      | Overall Length     | 17.52 in        |
| Frame Length          | 11.15 in   | Shaft Diameter     | 1.375 in        |
| Shaft Extension       | 3.38 in    |                    |                 |
| Outline Drawing       | SS620293   | Connection Drawing | A-EE7308        |