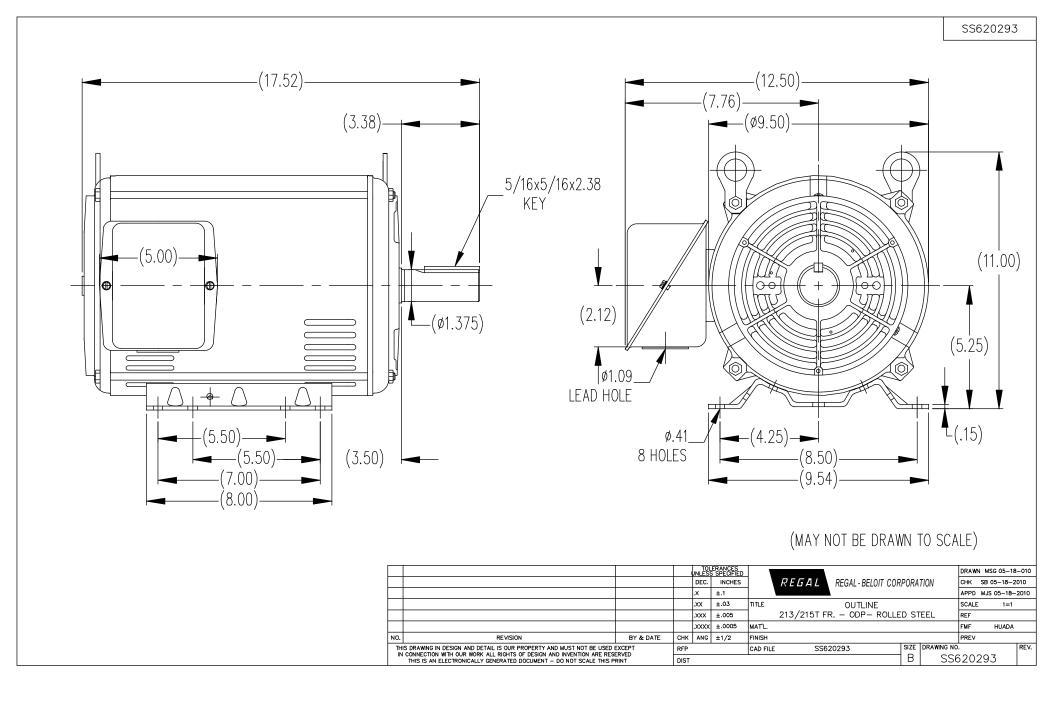

## **Technical Specifications**

| Electrical Type       | POLYPHASE  | Starting Method    | Across The Line |
|-----------------------|------------|--------------------|-----------------|
| Poles                 | 6          | Rotation           | Reversible      |
| Mounting              | Rigid Base | Drive End Bearing  | Ball            |
| Opp Drive End Bearing | Ball       | Frame Material     | Rolled Steel    |
| Shaft Type            | Keyed      | Overall Length     | 17.52 in        |
| Frame Length          | 11.15 in   | Shaft Diameter     | 1.375 in        |
| Shaft Extension       | 3.38 in    |                    |                 |
| Outline Drawing       | SS620293   | Connection Drawing | A-EE7308        |