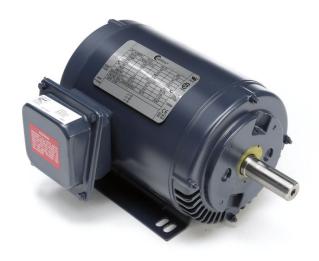

## PRODUCT INFORMATION PACKET

Model No: TO114
Catalog No: TO114
3 HP General Purpose Motor, 3 phase, 1200 RPM, 208-230/460 V, 213T Frame, ODP
General Purpose Motors

Regal and Century are trademarks of Regal Rexnord Corporation or one of its affiliated companies.

## Nameplate Specifications

| Output HP          | 3 Hp          | Output KW           | 2.2 kW          |  |
|--------------------|---------------|---------------------|-----------------|--|
| Frequency          | 60 Hz         | Voltage             | 208-230/460 V   |  |
| Current            | 9.2-8.8/4.4 A | Speed               | 1182 rpm        |  |
| Service Factor     | 1.15          | Phase               | 3               |  |
| Duty               | Continuous    | Insulation Class    | F               |  |
| Frame              | 213T          | Enclosure           | Open Drip Proof |  |
| Thermal Protection | None          | Ambient Temperature | 40 °C           |  |
| UL                 | Recognized    | CSA                 | Υ               |  |
| CE                 | Υ             | Number of Speeds    | 1               |  |
|                    |               |                     |                 |  |