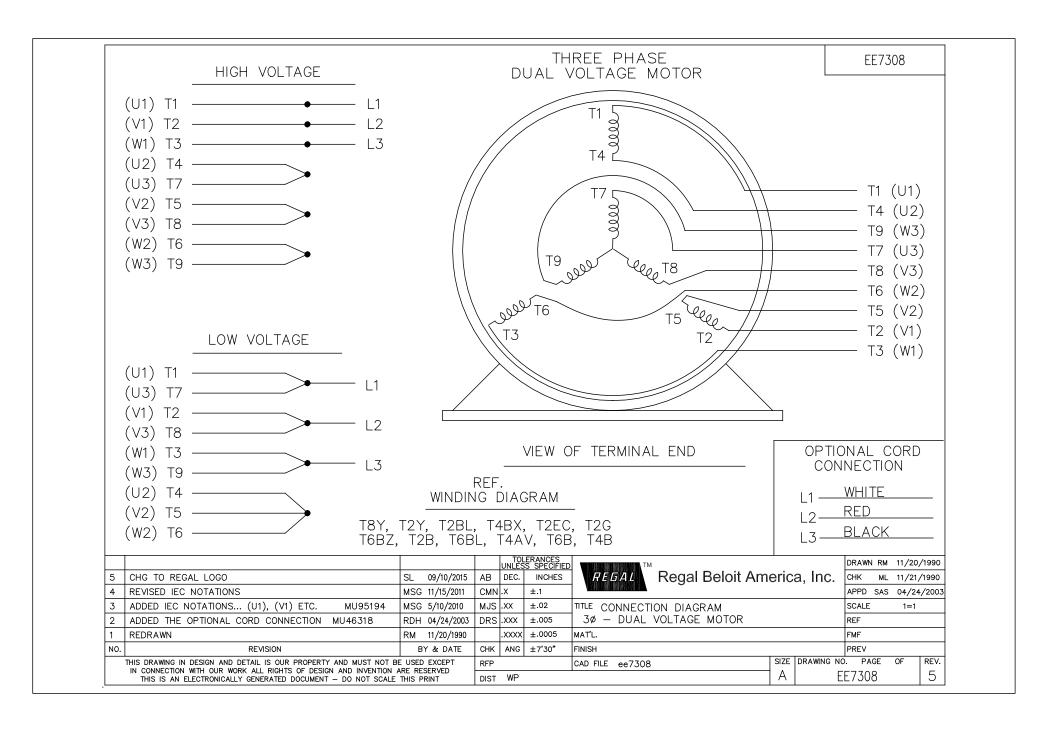

## **Technical Specifications**

| Electrical Type       | POLYPHASE  | Starting Method    | Across The Line |
|-----------------------|------------|--------------------|-----------------|
| Poles                 | 6          | Rotation           | Reversible      |
| Mounting              | Rigid Base | Drive End Bearing  | Ball            |
| Opp Drive End Bearing | Ball       | Frame Material     | Rolled Steel    |
| Shaft Type            | Keyed      | Overall Length     | 14.72 in        |
| Frame Length          | 7.75 in    | Shaft Diameter     | 1.125 in        |
| Shaft Extension       | 2.75 in    |                    |                 |
| Outline Drawing       | SS620292   | Connection Drawing | A-EE7308        |