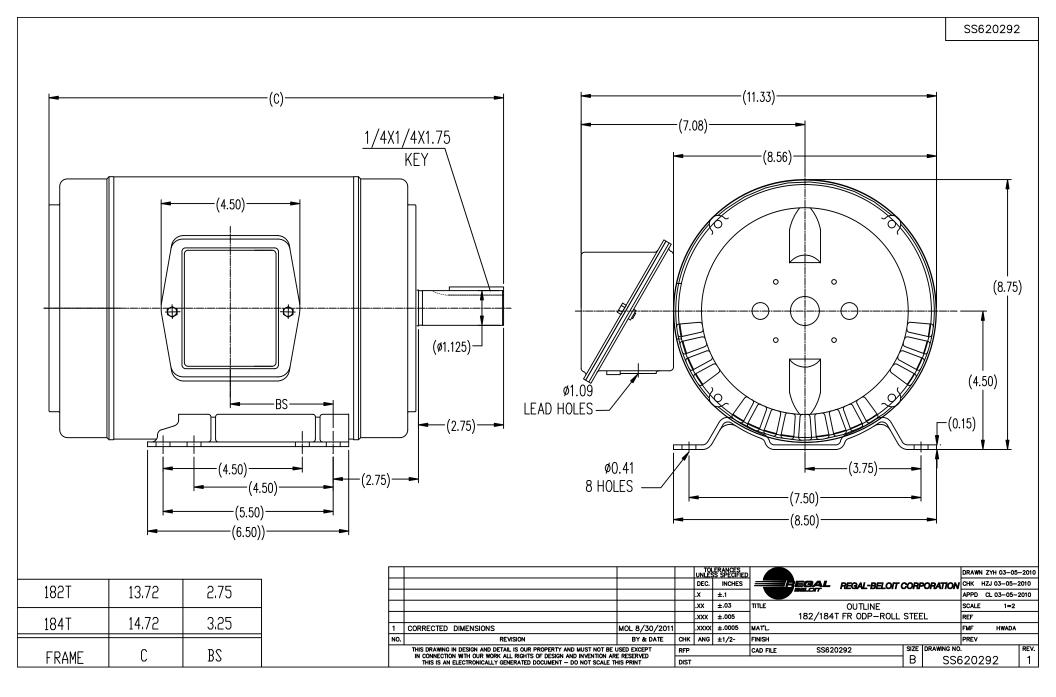

## **Technical Specifications**

| Electrical Type       | POLYPHASE  | Starting Method    | Across The Line |
|-----------------------|------------|--------------------|-----------------|
| Poles                 | 6          | Rotation           | Reversible      |
| Mounting              | Rigid Base | Drive End Bearing  | Ball            |
| Opp Drive End Bearing | Ball       | Frame Material     | Rolled Steel    |
| Shaft Type            | Keyed      | Overall Length     | 14.72 in        |
| Frame Length          | 7.75 in    | Shaft Diameter     | 1.125 in        |
| Shaft Extension       | 2.75 in    |                    |                 |
| Outline Drawing       | SS620292   | Connection Drawing | A-EE7308        |