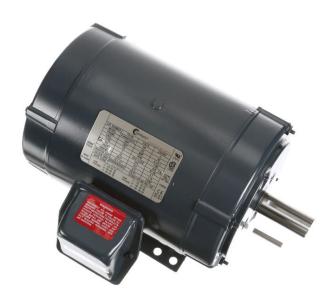

## PRODUCT INFORMATION PACKET

Model No: TO109
Catalog No: TO109
2 HP General Purpose Motor, 3 phase, 1200 RPM, 208-230/460 V, 184T Frame, ODP
General Purpose Motors

Regal and Century are trademarks of Regal Rexnord Corporation or one of its affiliated companies.

## Nameplate Specifications

| Output HP          | 2 Hp          | Output KW           | 1.5 kW        |  |
|--------------------|---------------|---------------------|---------------|--|
| Frequency          | 60 Hz         | Voltage             | 208-230/460 V |  |
| Current            | 6.4-5.8/2.9 A | Speed               | 1180 rpm      |  |
| Service Factor     | 1.15          | Phase               | 3             |  |
| Duty               | Continuous    | Insulation Class    | F             |  |
| Frame              | 184T          | Enclosure           | Drip Proof    |  |
| Thermal Protection | None          | Ambient Temperature | 40 °C         |  |
| UL                 | Recognized    | CSA                 | Υ             |  |
| CE                 | Υ             | Number of Speeds    | 1             |  |
|                    |               |                     |               |  |