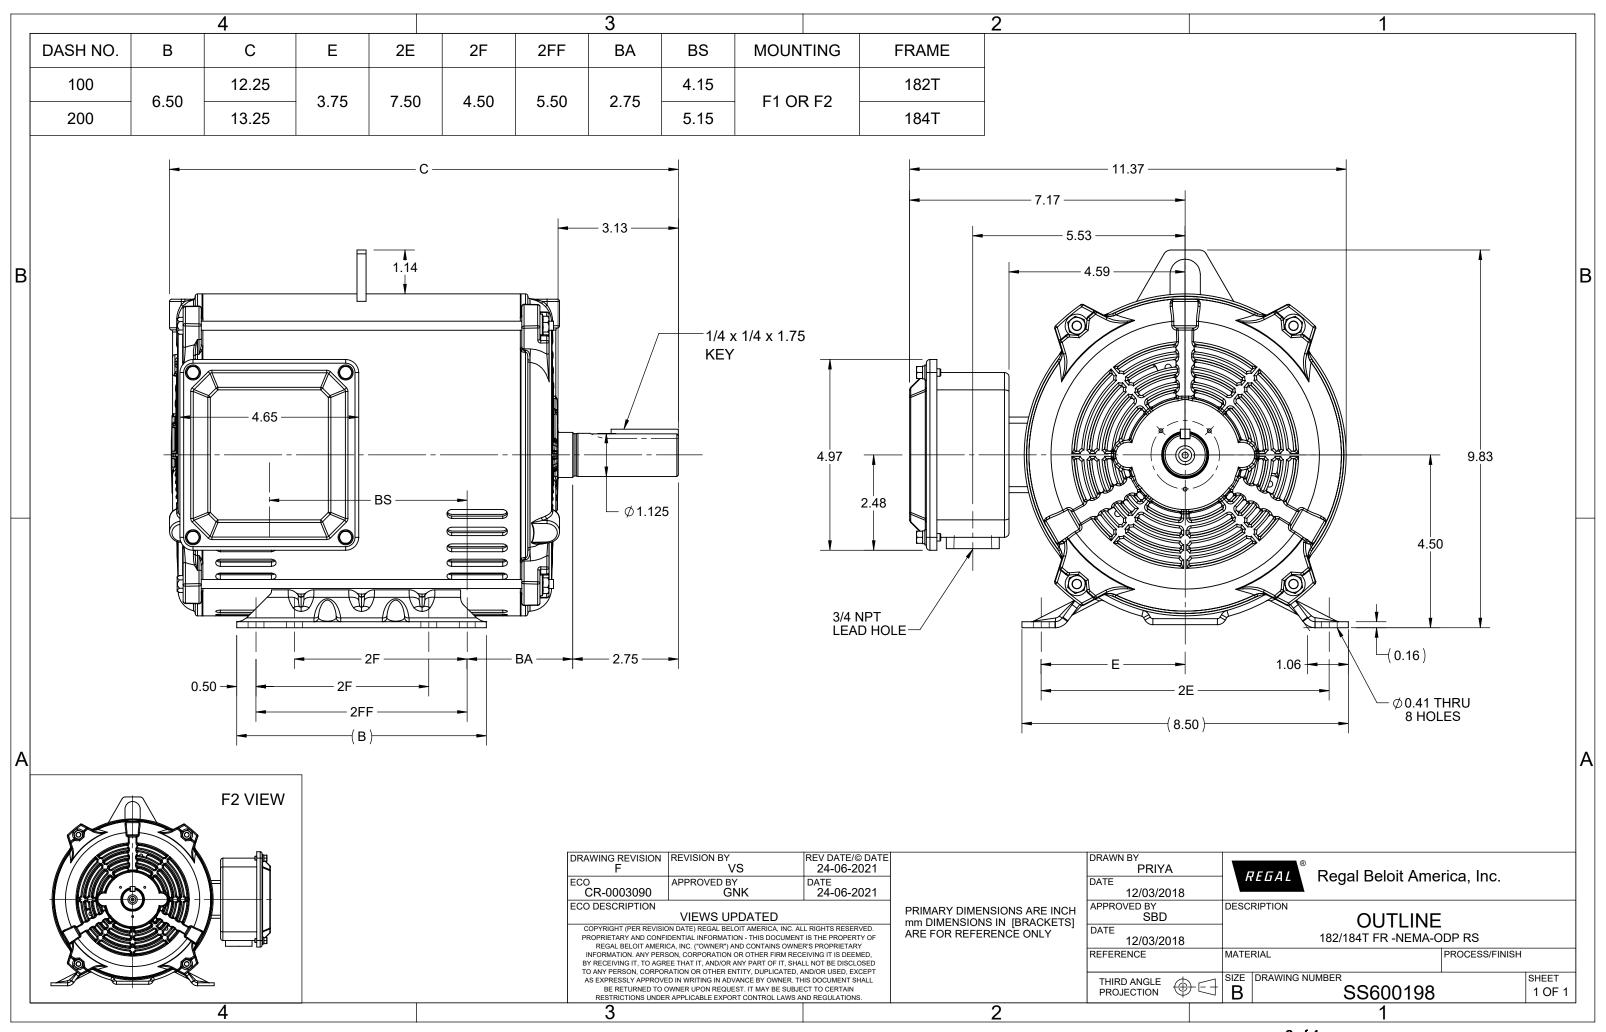

## **Technical Specifications**

| Electrical Type       | POLYPHASE  | Starting Method    | Across The Line |
|-----------------------|------------|--------------------|-----------------|
| Poles                 | 6          | Rotation           | Reversible      |
| Mounting              | Rigid Base | Drive End Bearing  | Ball            |
| Opp Drive End Bearing | Ball       | Frame Material     | Rolled Steel    |
| Shaft Type            | Keyed      | Overall Length     | 13.25 in        |
| Frame Length          | 8.26 in    | Shaft Diameter     | 1.125 in        |
| Shaft Extension       | 2.75 in    |                    |                 |
| Outline Drawing       | SS600198   | Connection Drawing | EE7308          |