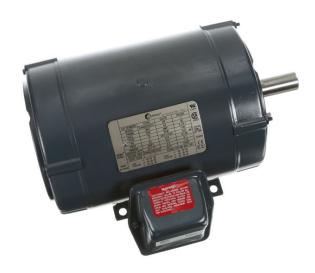

## PRODUCT INFORMATION PACKET

Model No: TO109A
Catalog No: TO109A

2 HP General Purpose Motor, 3 phase, 1200 RPM, 230/460 V, 184T Frame, ODP

**General Purpose Motors** 

Regal and Century are trademarks of Regal Rexnord Corporation or one of its affiliated companies.

## Nameplate Specifications

| Output HP          | 2 Hp       | Output KW           | 1.5 kW          |  |
|--------------------|------------|---------------------|-----------------|--|
| Frequency          | 60 Hz      | Voltage             | 230/460 V       |  |
| Current            | 5.8/2.9 A  | Speed               | 1175 rpm        |  |
| Service Factor     | 1.15       | Phase               | 3               |  |
| Duty               | Continuous | Insulation Class    | F               |  |
| Frame              | 184T       | Enclosure           | Open Drip Proof |  |
| Thermal Protection | None       | Ambient Temperature | 40 °C           |  |
| UL                 | Recognized | CSA                 | Υ               |  |
| CE                 | Υ          | Number of Speeds    | 1               |  |
|                    |            |                     |                 |  |