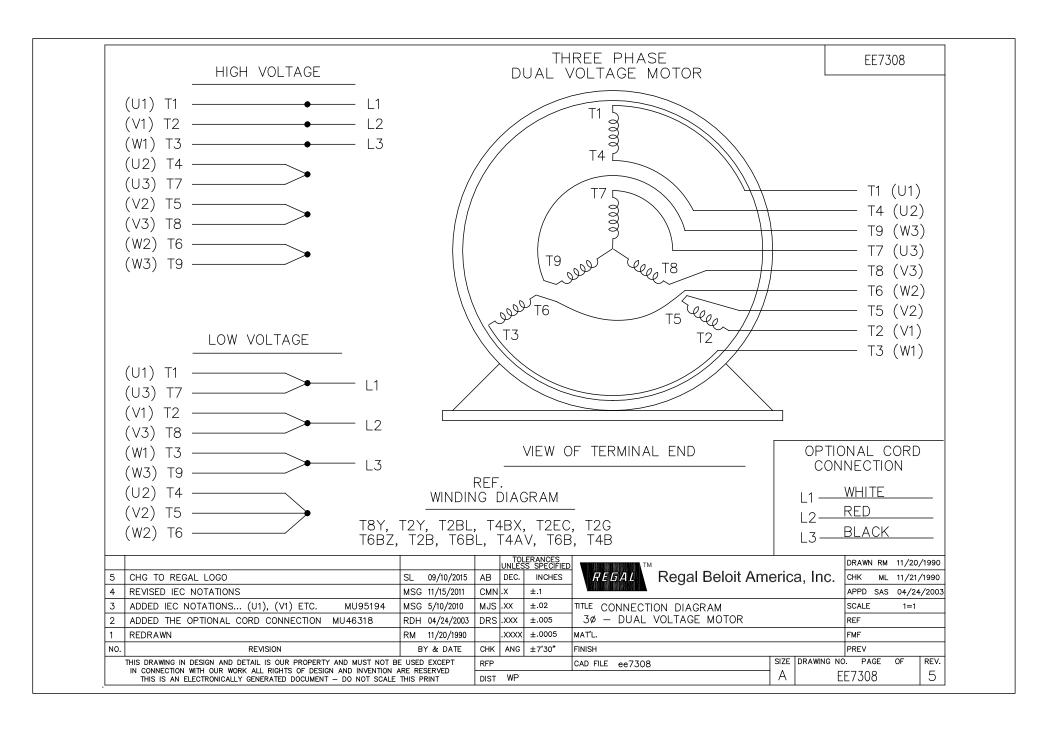

## **Technical Specifications**

| Electrical Type       | POLYPHASE  | Starting Method    | Across The Line |
|-----------------------|------------|--------------------|-----------------|
| Poles                 | 6          | Rotation           | Reversible      |
| Mounting              | Rigid Base | Drive End Bearing  | Ball            |
| Opp Drive End Bearing | Ball       | Frame Material     | Rolled Steel    |
| Shaft Type            | Keyed      | Overall Length     | 13.25 in        |
| Frame Length          | 8.26 in    | Shaft Diameter     | 1.125 in        |
| Shaft Extension       | 2.75 in    |                    |                 |
| Outline Drawing       | SS600198   | Connection Drawing | EE7308          |