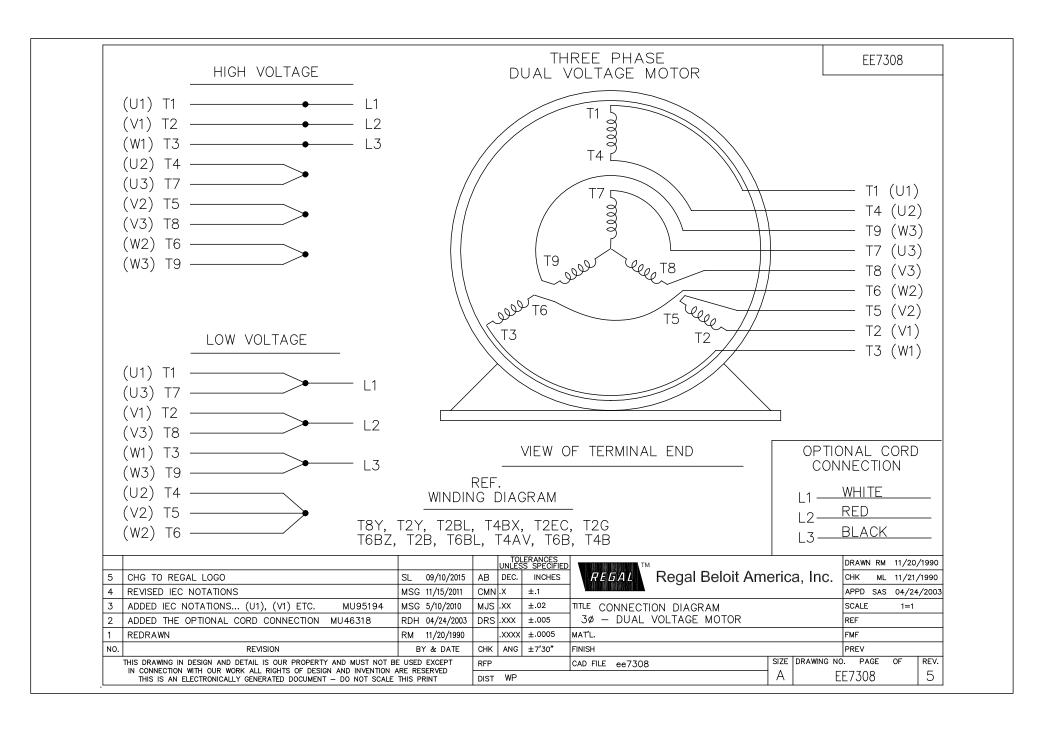

## **Technical Specifications**

| Electrical Type       | POLYPHASE  | Starting Method   | Across The Line |
|-----------------------|------------|-------------------|-----------------|
| Poles                 | 4          | Rotation          | Reversible      |
| Mounting              | Rigid Base | Drive End Bearing | Ball            |
| Opp Drive End Bearing | Ball       | Frame Material    | Rolled Steel    |
| Shaft Type            | Keyed      | Overall Length    | 11.20 in        |
| Frame Length          | 5.75 in    | Shaft Diameter    | 0.875 in        |
| Shaft Extension       | 2.25 in    |                   |                 |
| Connection Drawing    | A-EE7308   | Outline Drawing   | TO101-S01       |