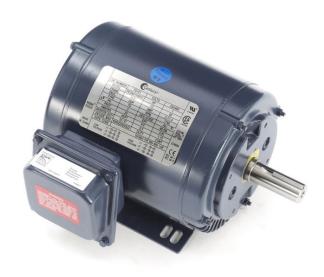

## PRODUCT INFORMATION PACKET

Model No: TO101 Catalog No: TO101

General Purpose Motor, 1 HP, 3 Ph, 60 Hz, 208-230/460 V, 1800 RPM, 143T Frame, ODP

Regal and Century are trademarks of Regal Rexnord Corporation or one of its affiliated companies.

©2022 Regal Rexnord Corporation, All Rights Reserved. MC017097E

Product Information Packet: Model No: TO101, Catalog No:TO101 General Purpose Motor, 1 HP, 3 Ph, 60 Hz, 208-230/460 V, 1800 RPM, 143T Frame, ODP

## Nameplate Specifications

| Output HP          | 1 Hp          | Output KW           | 0.75 kW         |
|--------------------|---------------|---------------------|-----------------|
| Frequency          | 60 Hz         | Voltage             | 208-230/460 V   |
| Current            | 2.8/1.4 A     | Speed               | 1748 rpm        |
| Service Factor     | 1.15          | Phase               | 3               |
| Duty               | Continuous    | Insulation Class    | F               |
| Frame              | 143T          | Enclosure           | Open Drip Proof |
| Thermal Protection | No Protection | Ambient Temperature | 40 °C           |
| UL                 | Recognized    | CSA                 | Υ               |
| CE                 | Υ             | Number of Speeds    | 1               |

## **Technical Specifications**

| Electrical Type       | POLYPHASE  | Starting Method   | Across The Line |
|-----------------------|------------|-------------------|-----------------|
| Poles                 | 4          | Rotation          | Reversible      |
| Mounting              | Rigid Base | Drive End Bearing | Ball            |
| Opp Drive End Bearing | Ball       | Frame Material    | Rolled Steel    |
| Shaft Type            | Keyed      | Overall Length    | 11.20 in        |
| Frame Length          | 5.75 in    | Shaft Diameter    | 0.875 in        |
| Shaft Extension       | 2.25 in    |                   |                 |
| Connection Drawing    | A-EE7308   | Outline Drawing   | TO101-S01       |