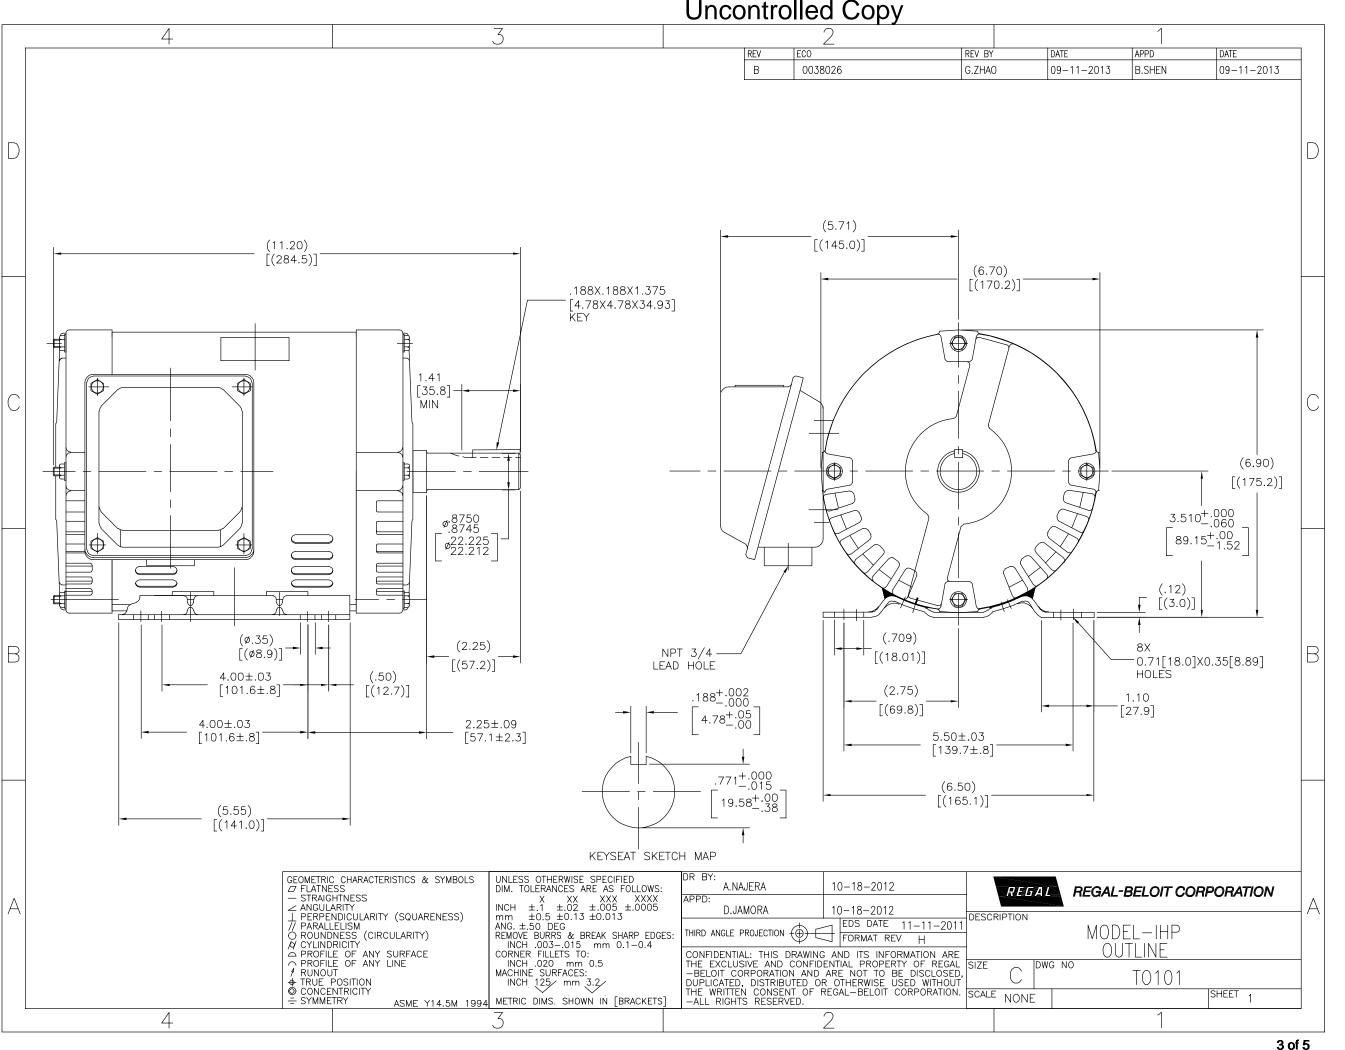

## **Technical Specifications**

| Electrical Type       | POLYPHASE  | Starting Method   | Across The Line |
|-----------------------|------------|-------------------|-----------------|
| Poles                 | 4          | Rotation          | Reversible      |
| Mounting              | Rigid Base | Drive End Bearing | Ball            |
| Opp Drive End Bearing | Ball       | Frame Material    | Rolled Steel    |
| Shaft Type            | Keyed      | Overall Length    | 11.20 in        |
| Frame Length          | 5.75 in    | Shaft Diameter    | 0.875 in        |
| Shaft Extension       | 2.25 in    |                   |                 |
| Connection Drawing    | A-EE7308   | Outline Drawing   | TO101-S01       |