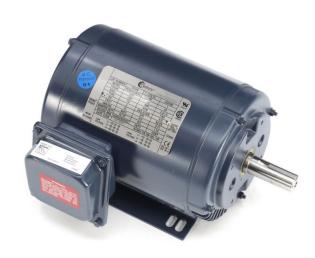

## PRODUCT INFORMATION PACKET

Model No: TO100 Catalog No: TO100

General Purpose Motor, 1 HP, 3 Ph, 60 Hz, 208-230/460 V, 1200 RPM, 145T Frame, ODP

Regal and Century are trademarks of Regal Rexnord Corporation or one of its affiliated companies.

## Nameplate Specifications

| Output HP                  | 1 Hp              | Output KW                | 0.75 kW               |  |
|----------------------------|-------------------|--------------------------|-----------------------|--|
| Frequency                  | 60 Hz             | Voltage                  | 208-230/460 V         |  |
| Current                    | 1.55 A            | Speed                    | 1160 rpm              |  |
| Service Factor             | 1.15              | Phase                    | 3                     |  |
| Efficiency                 | 82.5 %            | Duty                     | Continuous            |  |
|                            |                   |                          |                       |  |
| Insulation Class           | F                 | Frame                    | 145T                  |  |
| Insulation Class Enclosure | F Open Drip Proof | Frame Thermal Protection | 145T<br>No Protection |  |
|                            | •                 |                          |                       |  |
| Enclosure                  | Open Drip Proof   | Thermal Protection       | No Protection         |  |

## **Technical Specifications**

| Electrical Type       | POLYPHASE  | Starting Method   | Across The Line |
|-----------------------|------------|-------------------|-----------------|
| Poles                 | 6          | Rotation          | Reversible      |
| Mounting              | Rigid Base | Drive End Bearing | Ball            |
| Opp Drive End Bearing | Ball       | Frame Material    | Rolled Steel    |
| Shaft Type            | Keyed      | Overall Length    | 12.20 in        |
| Frame Length          | 6.75 in    | Shaft Diameter    | 0.875 in        |
| Shaft Extension       | 2.25 in    |                   |                 |
| Connection Drawing    | 80022802   | Outline Drawing   | TO100-S01       |