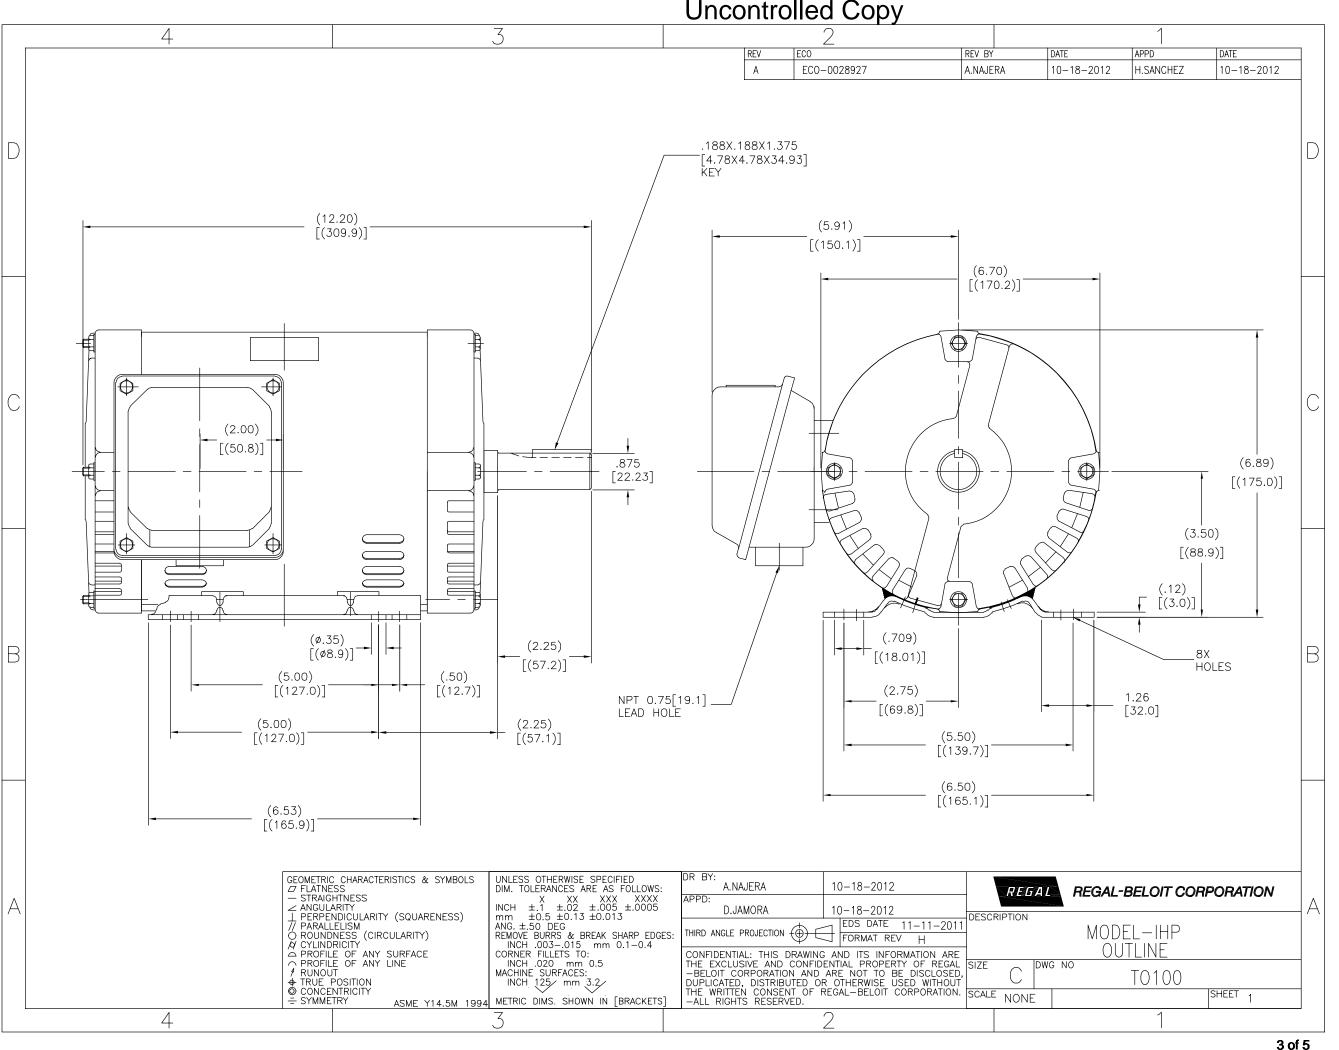

## **Technical Specifications**

| Electrical Type       | POLYPHASE  | Starting Method   | Across The Line |
|-----------------------|------------|-------------------|-----------------|
| Poles                 | 6          | Rotation          | Reversible      |
| Mounting              | Rigid Base | Drive End Bearing | Ball            |
| Opp Drive End Bearing | Ball       | Frame Material    | Rolled Steel    |
| Shaft Type            | Keyed      | Overall Length    | 12.20 in        |
| Frame Length          | 6.75 in    | Shaft Diameter    | 0.875 in        |
| Shaft Extension       | 2.25 in    |                   |                 |
| Connection Drawing    | 80022802   | Outline Drawing   | TO100-S01       |