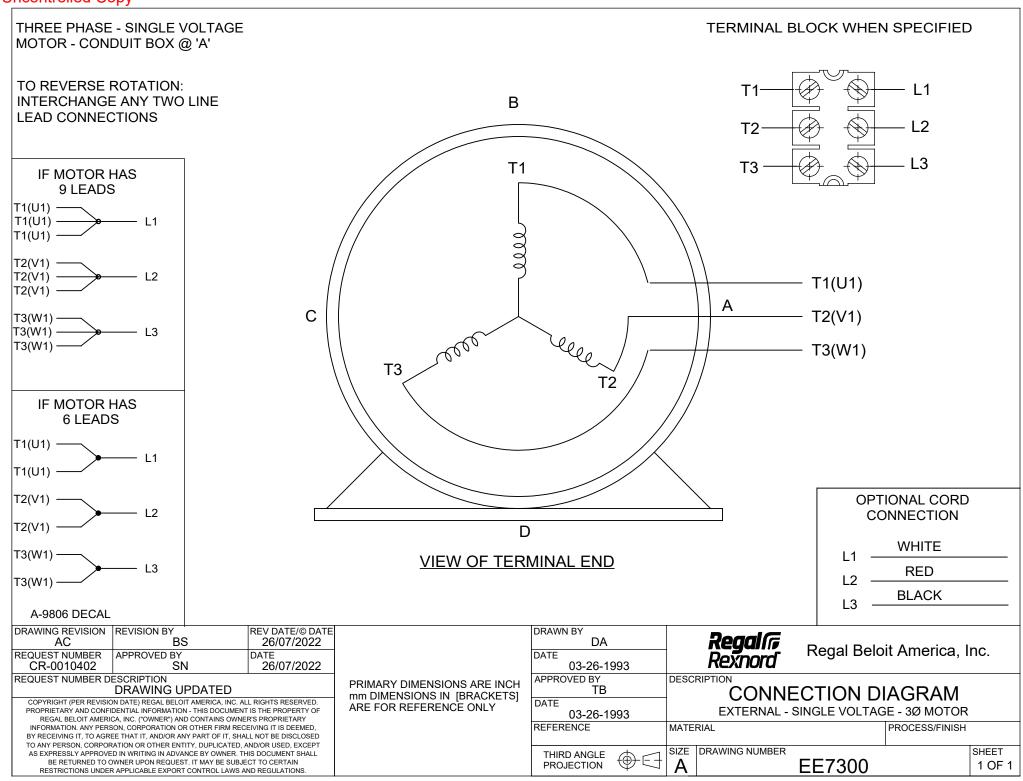

## **Technical Specifications**

| Electrical Type       | POLYPHASE  | Starting Method   | Across The Line |
|-----------------------|------------|-------------------|-----------------|
| Poles                 | 4          | Rotation          | Reversible      |
| Mounting              | Rigid Base | Drive End Bearing | Ball            |
| Opp Drive End Bearing | Ball       | Frame Material    | Cast Iron       |
| Shaft Type            | Keyed      | Overall Length    | 18.23 in        |
| Frame Length          | 7.24 in    | Shaft Diameter    | 1.375 in        |
| Shaft Extension       | 3.38 in    |                   |                 |
| Connection Drawing    | A-EE7300   | Outline Drawing   | SS620291        |