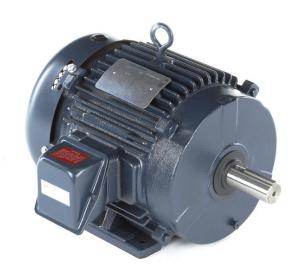

## PRODUCT INFORMATION PACKET

Model No: TE135 Catalog No: TE135

General Purpose Motor, 7.5 HP, 3 Ph, 60 Hz, 200 V, 1800 RPM, 213T Frame, TEFC

Regal and Century are trademarks of Regal Rexnord Corporation or one of its affiliated companies.

## Nameplate Specifications

| Output HP          | 7.5 Hp        | Output KW           | 5.6 kW                      |
|--------------------|---------------|---------------------|-----------------------------|
| Frequency          | 60 Hz         | Voltage             | 200 V                       |
| Current            | 22.08 A       | Speed               | 1770 rpm                    |
| Service Factor     | 1.15          | Phase               | 3                           |
| Duty               | Continuous    | Insulation Class    | F                           |
| Frame              | 213T          | Enclosure           | Totally Enclosed Fan Cooled |
| Thermal Protection | No Protection | Ambient Temperature | 40 °C                       |
| UL                 | Recognized    | CSA                 | Υ                           |
| CE                 | Υ             | Number of Speeds    | 1                           |
|                    |               |                     |                             |

## **Technical Specifications**

| Electrical Type       | POLYPHASE  | Starting Method   | Across The Line |
|-----------------------|------------|-------------------|-----------------|
| Poles                 | 4          | Rotation          | Reversible      |
| Mounting              | Rigid Base | Drive End Bearing | Ball            |
| Opp Drive End Bearing | Ball       | Frame Material    | Cast Iron       |
| Shaft Type            | Keyed      | Overall Length    | 18.23 in        |
| Frame Length          | 7.24 in    | Shaft Diameter    | 1.375 in        |
| Shaft Extension       | 3.38 in    |                   |                 |
| Connection Drawing    | A-EE7300   | Outline Drawing   | SS620291        |