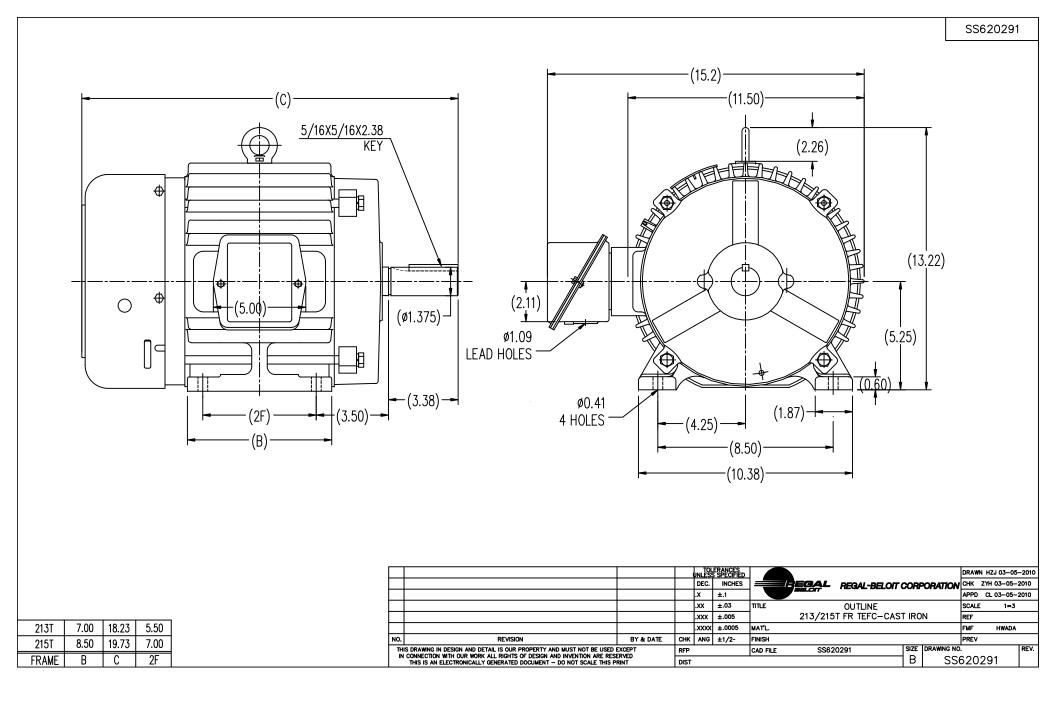

## **Technical Specifications**

| Electrical Type       | POLYPHASE  | Starting Method   | Across The Line |
|-----------------------|------------|-------------------|-----------------|
| Poles                 | 4          | Rotation          | Reversible      |
| Mounting              | Rigid Base | Drive End Bearing | Ball            |
| Opp Drive End Bearing | Ball       | Frame Material    | Cast Iron       |
| Shaft Type            | Keyed      | Overall Length    | 18.23 in        |
| Frame Length          | 7.24 in    | Shaft Diameter    | 1.375 in        |
| Shaft Extension       | 3.38 in    |                   |                 |
| Connection Drawing    | A-EE7300   | Outline Drawing   | SS620291        |