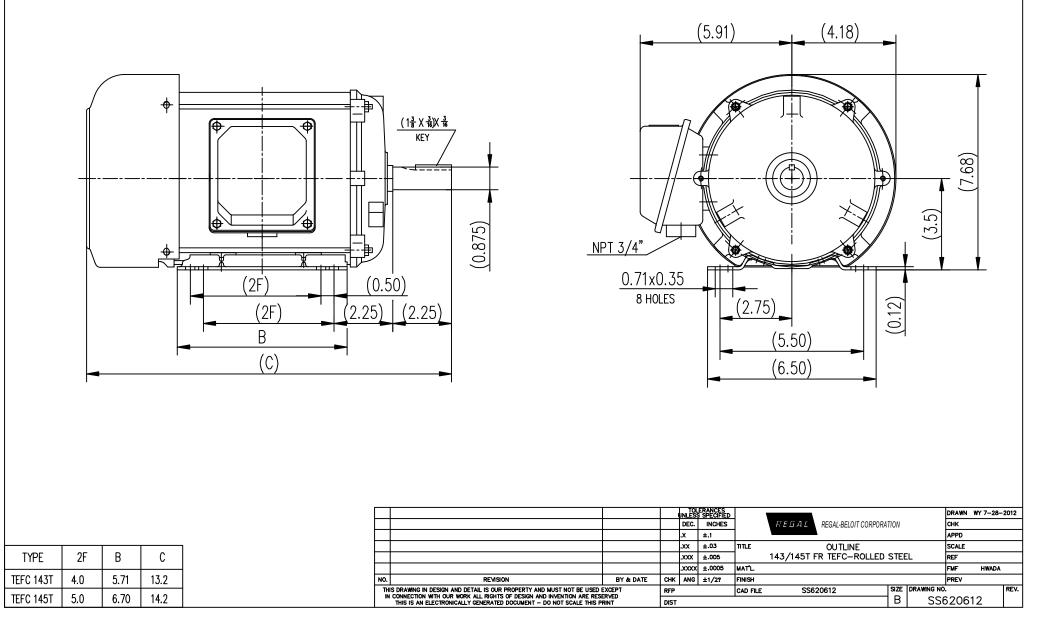

## **Technical Specifications**

| Electrical Type       | POLYPHASE  | Starting Method   | Across The Line |
|-----------------------|------------|-------------------|-----------------|
| Poles                 | 2          | Rotation          | Reversible      |
| Mounting              | Rigid Base | Drive End Bearing | Ball            |
| Opp Drive End Bearing | Ball       | Frame Material    | Rolled Steel    |
| Shaft Type            | Keyed      | Overall Length    | 14.20 in        |
| Frame Length          | 7.24 in    | Shaft Diameter    | 0.875 in        |
| Shaft Extension       | 2.25 in    |                   |                 |
| Connection Drawing    | A-EE7300   | Outline Drawing   | SS620612        |