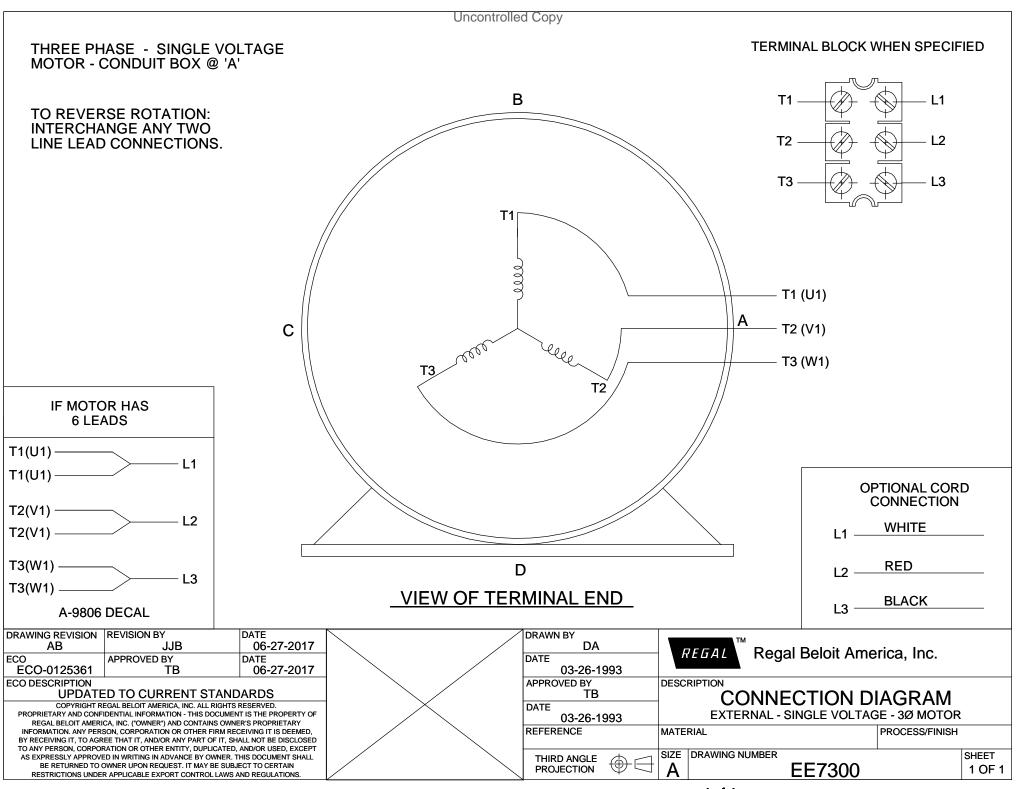

## **Technical Specifications**

| Electrical Type       | POLYPHASE  | Starting Method   | Across The Line |
|-----------------------|------------|-------------------|-----------------|
| Poles                 | 2          | Rotation          | Reversible      |
| Mounting              | Rigid Base | Drive End Bearing | Ball            |
| Opp Drive End Bearing | Ball       | Frame Material    | Rolled Steel    |
| Shaft Type            | Keyed      | Overall Length    | 14.20 in        |
| Frame Length          | 7.24 in    | Shaft Diameter    | 0.875 in        |
| Shaft Extension       | 2.25 in    |                   |                 |
| Connection Drawing    | A-EE7300   | Outline Drawing   | SS620612        |