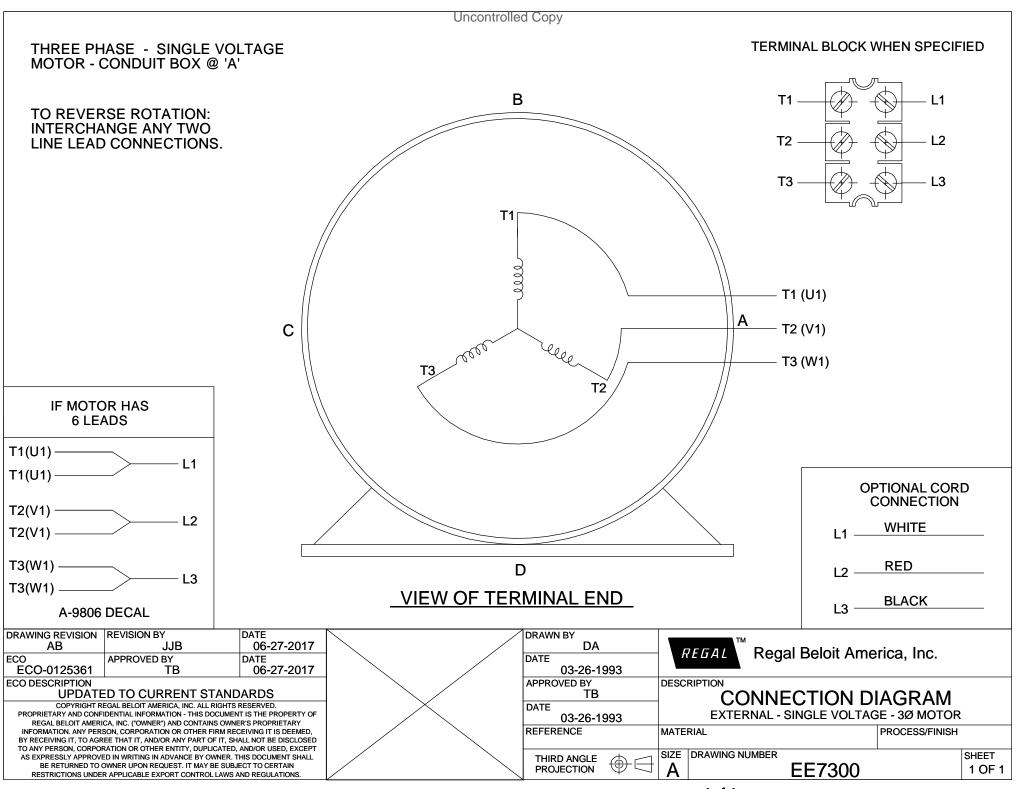

## **Technical Specifications**

| Electrical Type       | POLYPHASE  | Starting Method   | Across The Line |
|-----------------------|------------|-------------------|-----------------|
| Poles                 | 6          | Rotation          | Reversible      |
| Mounting              | Rigid Base | Drive End Bearing | Ball            |
| Opp Drive End Bearing | Ball       | Frame Material    | Cast Iron       |
| Shaft Type            | Keyed      | Overall Length    | 15.81 in        |
| Frame Length          | 6.73 in    | Shaft Diameter    | 1.125 in        |
| Shaft Extension       | 2.75 in    |                   |                 |
| Connection Drawing    | A-EE7300   | Outline Drawing   | SS620290        |