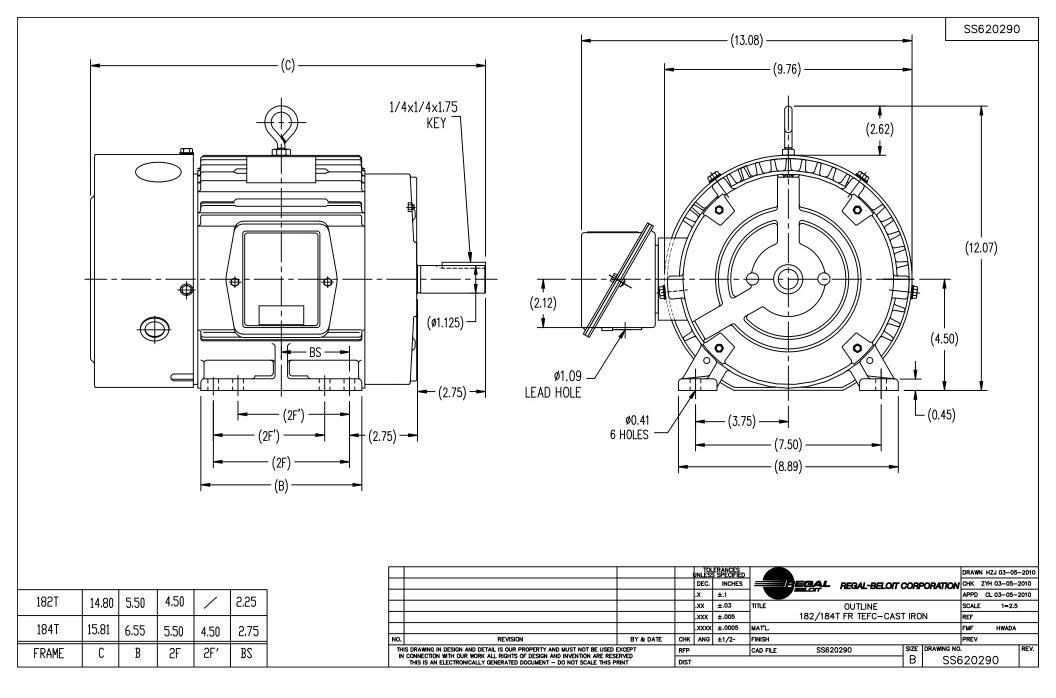

## **Technical Specifications**

| Electrical Type       | POLYPHASE  | Starting Method   | Across The Line |
|-----------------------|------------|-------------------|-----------------|
| Poles                 | 6          | Rotation          | Reversible      |
| Mounting              | Rigid Base | Drive End Bearing | Ball            |
| Opp Drive End Bearing | Ball       | Frame Material    | Cast Iron       |
| Shaft Type            | Keyed      | Overall Length    | 15.81 in        |
| Frame Length          | 6.73 in    | Shaft Diameter    | 1.125 in        |
| Shaft Extension       | 2.75 in    |                   |                 |
| Connection Drawing    | A-EE7300   | Outline Drawing   | SS620290        |