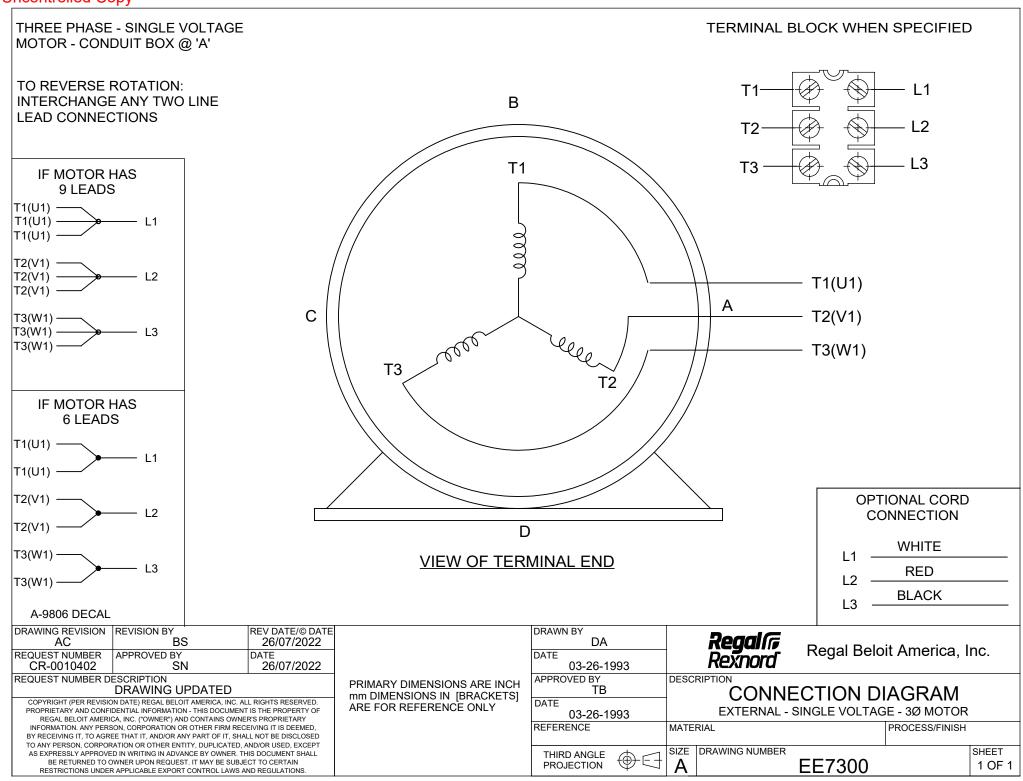

## **Technical Specifications**

| Electrical Type       | POLYPHASE  | Starting Method    | Across The Line |
|-----------------------|------------|--------------------|-----------------|
| Poles                 | 4          | Rotation           | Reversible      |
| Mounting              | Rigid Base | Drive End Bearing  | Ball            |
| Opp Drive End Bearing | Ball       | Frame Material     | Rolled Steel    |
| Shaft Type            | Keyed      | Overall Length     | 14.20 in        |
| Frame Length          | 6.75 in    | Shaft Diameter     | 0.875 in        |
| Shaft Extension       | 2.25 in    |                    |                 |
| Outline Drawing       | SS620612   | Connection Drawing | A-EE7300        |