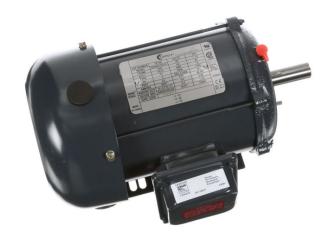

## PRODUCT INFORMATION PACKET

Model No: TE109 Catalog No: TE109

General Purpose Motor, 1.5 HP, 3 Ph, 60 Hz, 575 V, 1800 RPM, 145T Frame, TEFC

## Nameplate Specifications

| Output HP          | 1.5 Hp        | Output KW           | 1.1 kW                      |
|--------------------|---------------|---------------------|-----------------------------|
| Frequency          | 60 Hz         | Voltage             | 575 V                       |
| Current            | 1.56 A        | Speed               | 1740 rpm                    |
| Service Factor     | 1.15          | Phase               | 3                           |
| Duty               | Continuous    | Insulation Class    | F                           |
| Frame              | 145T          | Enclosure           | Totally Enclosed Fan Cooled |
| Thermal Protection | No Protection | Ambient Temperature | 40 °C                       |
| UL                 | Recognized    | CSA                 | Υ                           |
| CE                 | Υ             | Number of Speeds    | 1                           |
|                    |               |                     |                             |