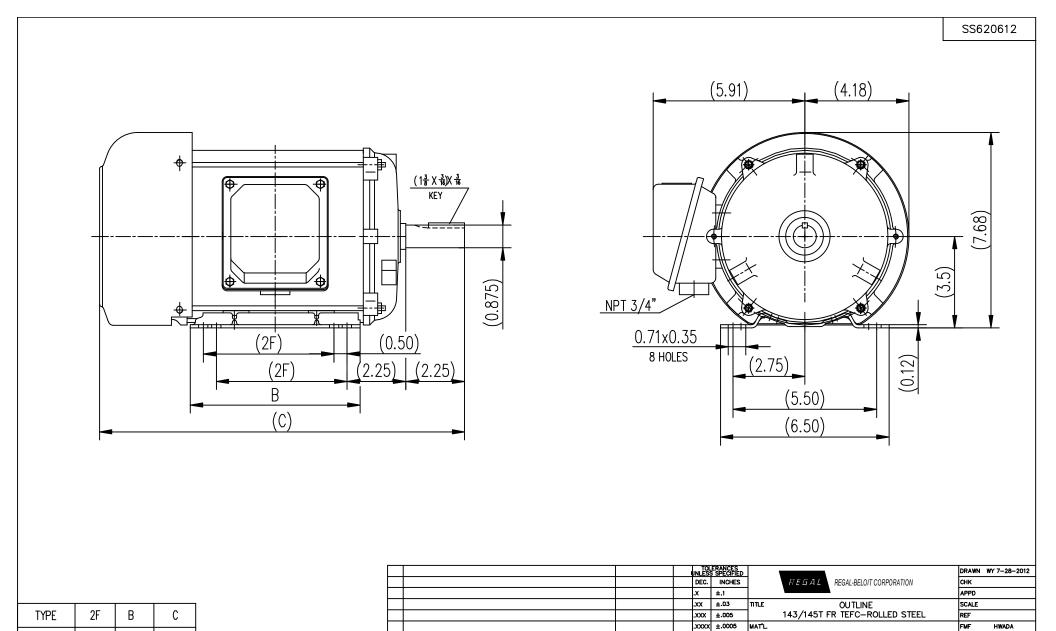

## **Technical Specifications**

| Electrical Type       | POLYPHASE  | Starting Method    | Across The Line |
|-----------------------|------------|--------------------|-----------------|
| Poles                 | 4          | Rotation           | Reversible      |
| Mounting              | Rigid Base | Drive End Bearing  | Ball            |
| Opp Drive End Bearing | Ball       | Frame Material     | Rolled Steel    |
| Shaft Type            | Keyed      | Overall Length     | 14.20 in        |
| Frame Length          | 6.75 in    | Shaft Diameter     | 0.875 in        |
| Shaft Extension       | 2.25 in    |                    |                 |
| Outline Drawing       | SS620612   | Connection Drawing | A-EE7300        |

TEFC 143T

TEFC 145T

4.0

5.0

5.71

6.70

13.2

14.2

FINISH

CAD FILE

SS620612

BY & DATE

CHK ANG ±1/2?

RFP

DIST

PREV

SS620612

В