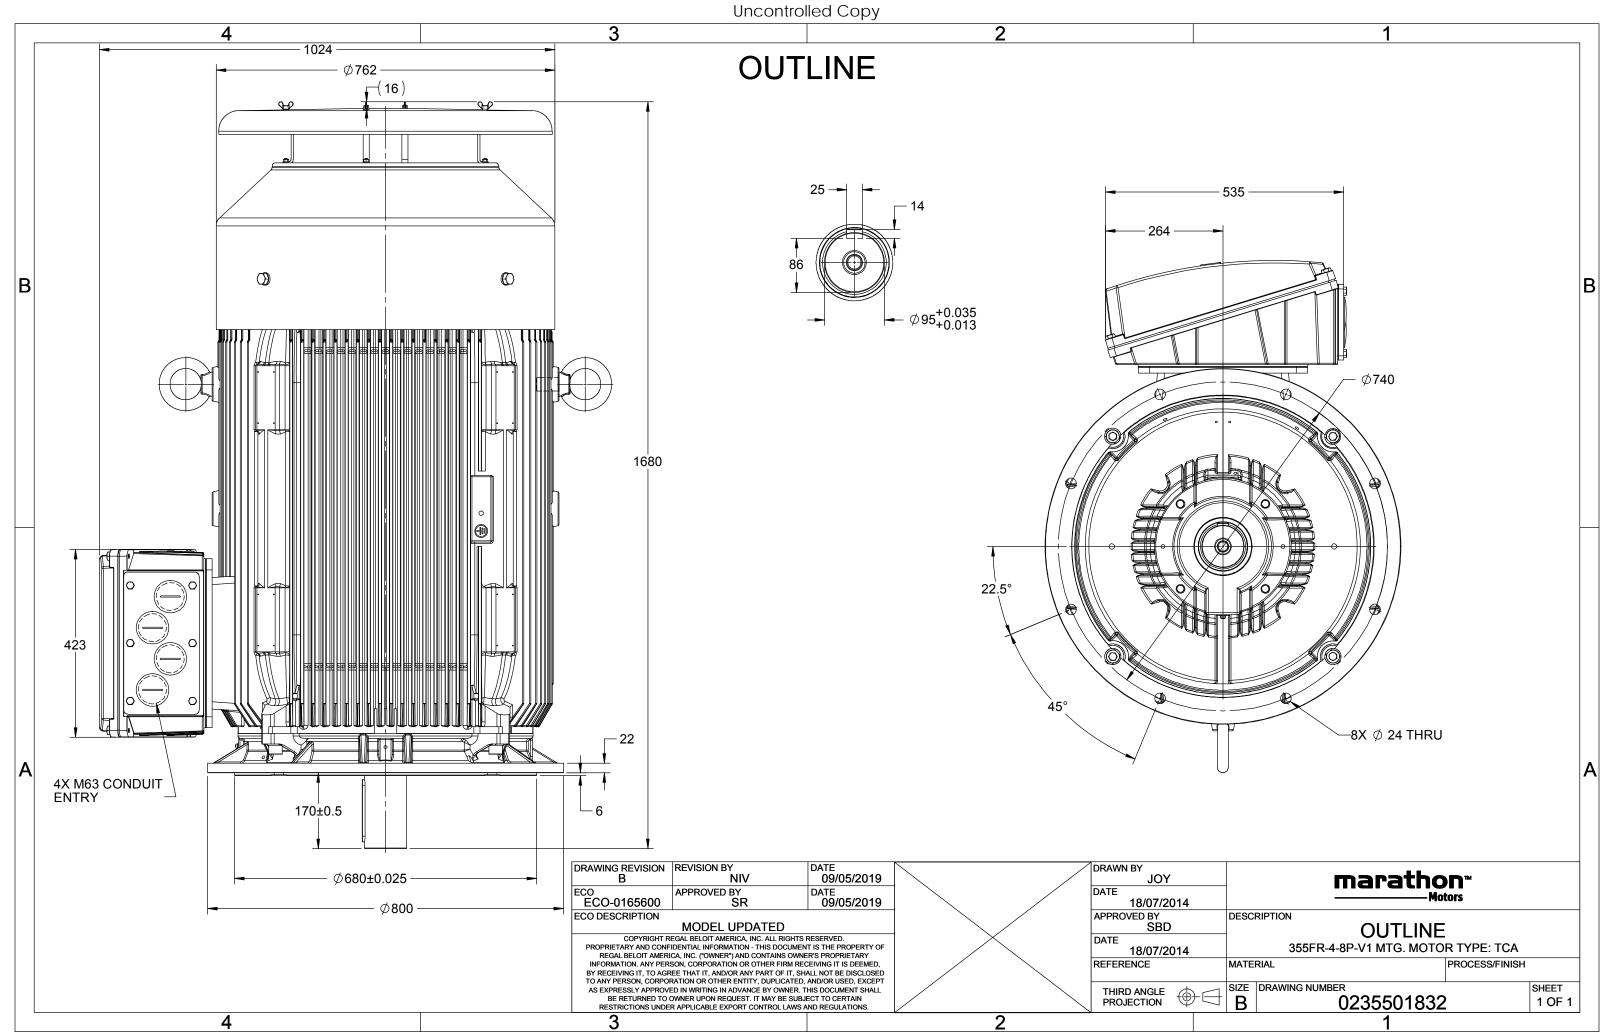

## **Technical Specifications**

| Electrical Type       | Squirrel Cage | Starting Method       | Direct On Line |
|-----------------------|---------------|-----------------------|----------------|
| Poles                 | 8             | Rotation              | Bi-Directional |
| Mounting              | V1            | Motor Orientation     | Shaftdown      |
| Drive End Bearing     | СЗ            | Opp Drive End Bearing | C3             |
| Frame Material        | Cast Iron     | Shaft Type            | Keyed          |
| Overall Length        | 1677 mm       | Frame Length          | 1010 mm        |
| Shaft Diameter        | 95 mm         | Shaft Extension       | 170 mm         |
| Assembly/Box Mounting | Тор           |                       |                |
| Outline Drawing       | 0235501832    | Connection Drawing    | 8442000085     |