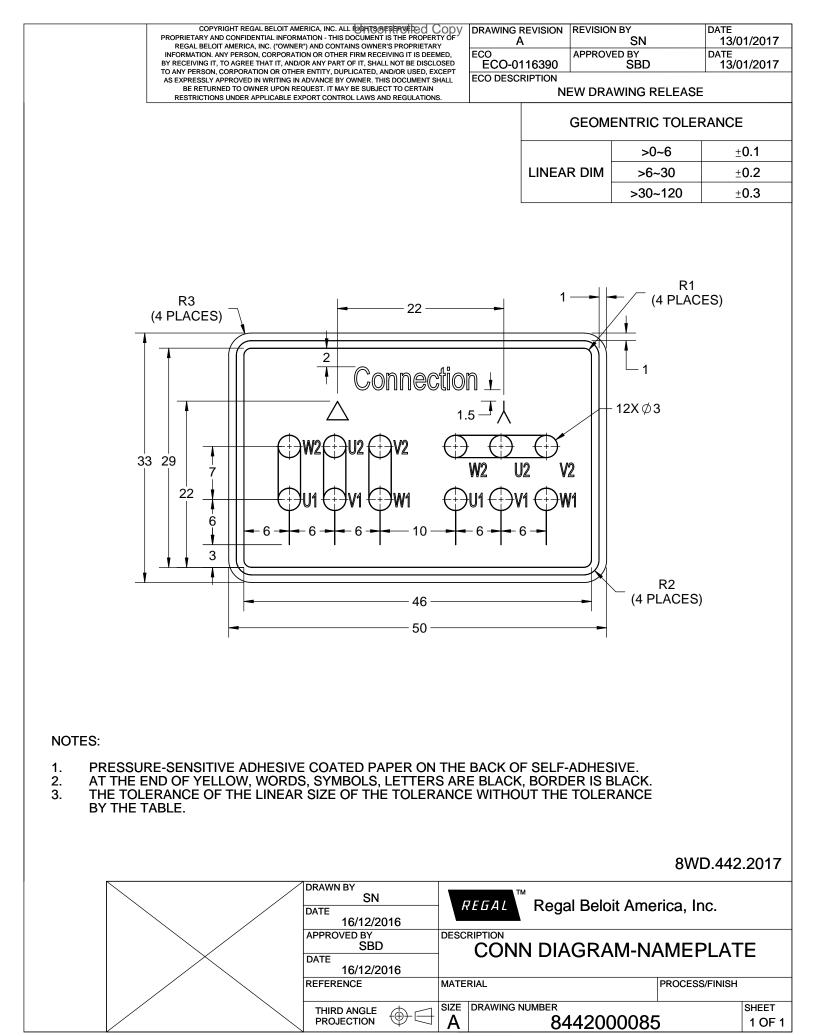

## **Technical Specifications**

| Electrical Type       | Squirrel Cage | Starting Method       | Direct On Line |
|-----------------------|---------------|-----------------------|----------------|
| Poles                 | 8             | Rotation              | Bi-Directional |
| Mounting              | V1            | Motor Orientation     | Shaftdown      |
| Drive End Bearing     | СЗ            | Opp Drive End Bearing | C3             |
| Frame Material        | Cast Iron     | Shaft Type            | Keyed          |
| Overall Length        | 1677 mm       | Frame Length          | 1010 mm        |
| Shaft Diameter        | 95 mm         | Shaft Extension       | 170 mm         |
| Assembly/Box Mounting | Тор           |                       |                |
| Outline Drawing       | 0235501832    | Connection Drawing    | 8442000085     |