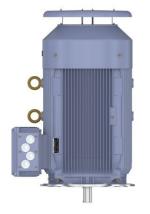

## **PRODUCT INFORMATION PACKET**

Model No: TCN2204A1141GAC010 Catalog No: TCN2204A1141GAC010 TerraMAX® Cast Iron Motor, 295 HP, 3 Ph, 50 Hz, 400 V, 750 RPM, 355L Frame, TEFC

Regal and Marathon are trademarks of Regal Rexnord Corporation or one of its affiliated companies. ©2022 Regal Rexnord Corporation, All Rights Reserved. MC017097E

marathon®

Product Information Packet: Model No: TCN2204A1141GAC010, Catalog No:TCN2204A1141GAC010 TerraMAX® Cast Iron Motor, 295 HP, 3 Ph, 50 Hz, 400 V, 750 RPM, 355L Frame, TEFC

## Nameplate Specifications

| Output HP              | 295 Нр        | Output KW                  | 220.0 kW                    |
|------------------------|---------------|----------------------------|-----------------------------|
| Frequency              | 50 Hz         | Voltage                    | 400 V                       |
| Current                | 399.6 A       | Speed                      | 742 rpm                     |
| Service Factor         | 1             | Phase                      | 3                           |
| Efficiency             | 94.6 %        | Power Factor               | 0.84                        |
| Duty                   | S1            | Insulation Class           | F                           |
| Frame                  | 355L          | Enclosure                  | Totally Enclosed Fan Cooled |
| Thermal Protection     | No Protection | Ambient Temperature        | 40 °C                       |
| Drive End Bearing Size | 6322          | Opp Drive End Bearing Size | 6322                        |
| 2                      | 0022          | Opp Drive End Bearing Size | 0522                        |
|                        | No            | CSA CSA                    | No                          |
|                        |               |                            |                             |

## **Technical Specifications**

| Electrical Type       | Squirrel Cage | Starting Method       | Direct On Line |
|-----------------------|---------------|-----------------------|----------------|
| Poles                 | 8             | Rotation              | Bi-Directional |
| Mounting              | V1            | Motor Orientation     | Shaftdown      |
| Drive End Bearing     | СЗ            | Opp Drive End Bearing | C3             |
| Frame Material        | Cast Iron     | Shaft Type            | Keyed          |
| Overall Length        | 1677 mm       | Frame Length          | 1010 mm        |
| Shaft Diameter        | 95 mm         | Shaft Extension       | 170 mm         |
| Assembly/Box Mounting | Тор           |                       |                |
| Outline Drawing       | 0235501832    | Connection Drawing    | 8442000085     |