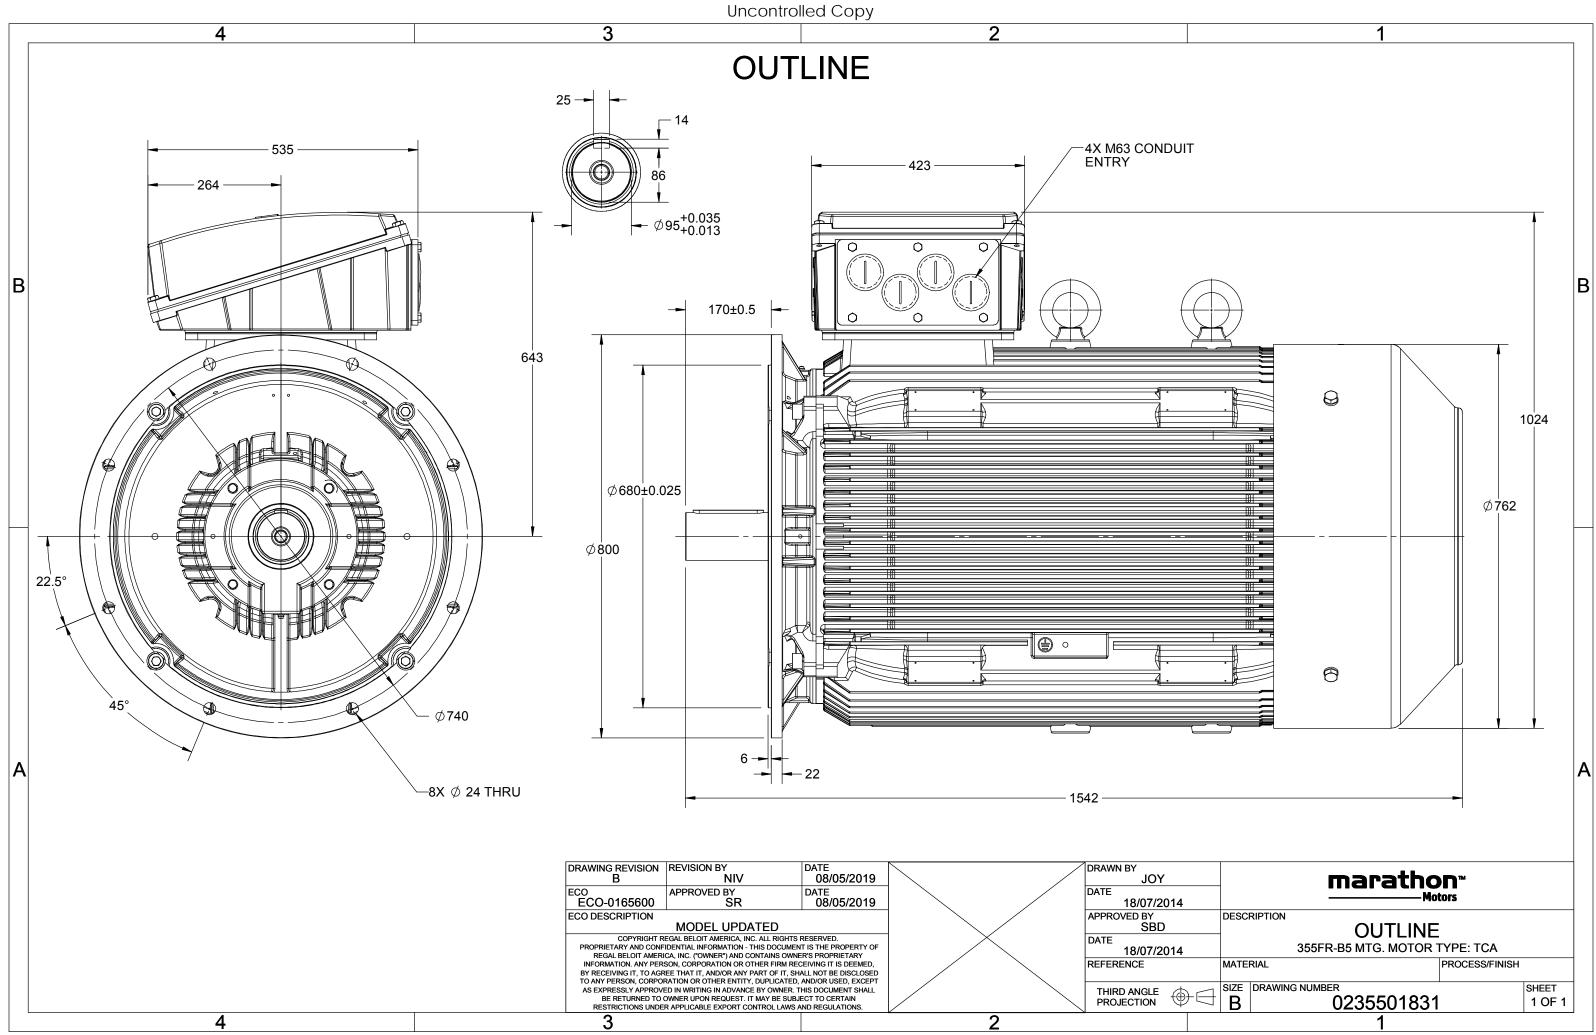

## **Technical Specifications**

| Electrical Type       | Squirrel Cage | Starting Method       | Direct On Line        |  |
|-----------------------|---------------|-----------------------|-----------------------|--|
| Poles                 | 8             | Rotation              | <b>Bi-Directional</b> |  |
| Mounting              | B5            | Motor Orientation     | Horizontal            |  |
| Drive End Bearing     | C3            | Opp Drive End Bearing | СЗ                    |  |
| Frame Material        | Cast Iron     | Shaft Type            | Keyed                 |  |
| Overall Length        | 1542 mm       | Frame Length          | 1010 mm               |  |
| Shaft Diameter        | 95 mm         | Shaft Extension       | 170 mm                |  |
| Assembly/Box Mounting | Тор           |                       |                       |  |
| Connection Drawing    | 8442000085    | Outline Drawing       | 0235501831            |  |