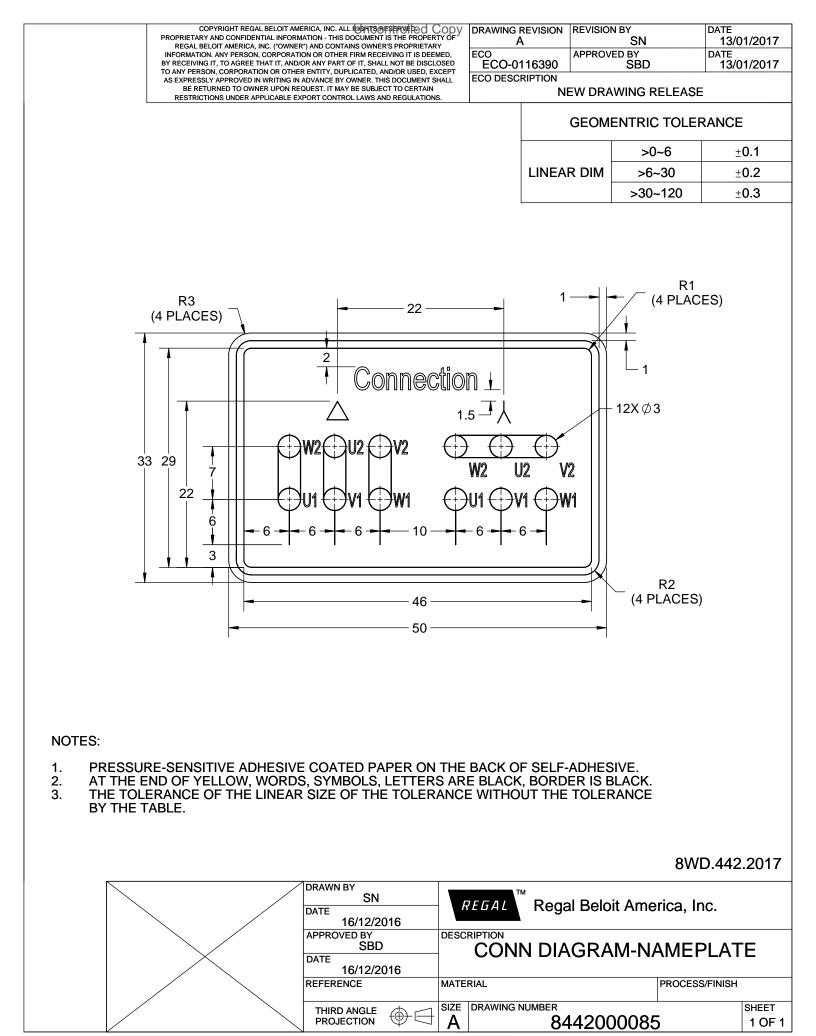

## **Technical Specifications**

| Electrical Type       | Squirrel Cage | Starting Method       | Direct On Line        |  |
|-----------------------|---------------|-----------------------|-----------------------|--|
| Poles                 | 8             | Rotation              | <b>Bi-Directional</b> |  |
| Mounting              | B5            | Motor Orientation     | Horizontal            |  |
| Drive End Bearing     | C3            | Opp Drive End Bearing | СЗ                    |  |
| Frame Material        | Cast Iron     | Shaft Type            | Keyed                 |  |
| Overall Length        | 1542 mm       | Frame Length          | 1010 mm               |  |
| Shaft Diameter        | 95 mm         | Shaft Extension       | 170 mm                |  |
| Assembly/Box Mounting | Тор           |                       |                       |  |
| Connection Drawing    | 8442000085    | Outline Drawing       | 0235501831            |  |