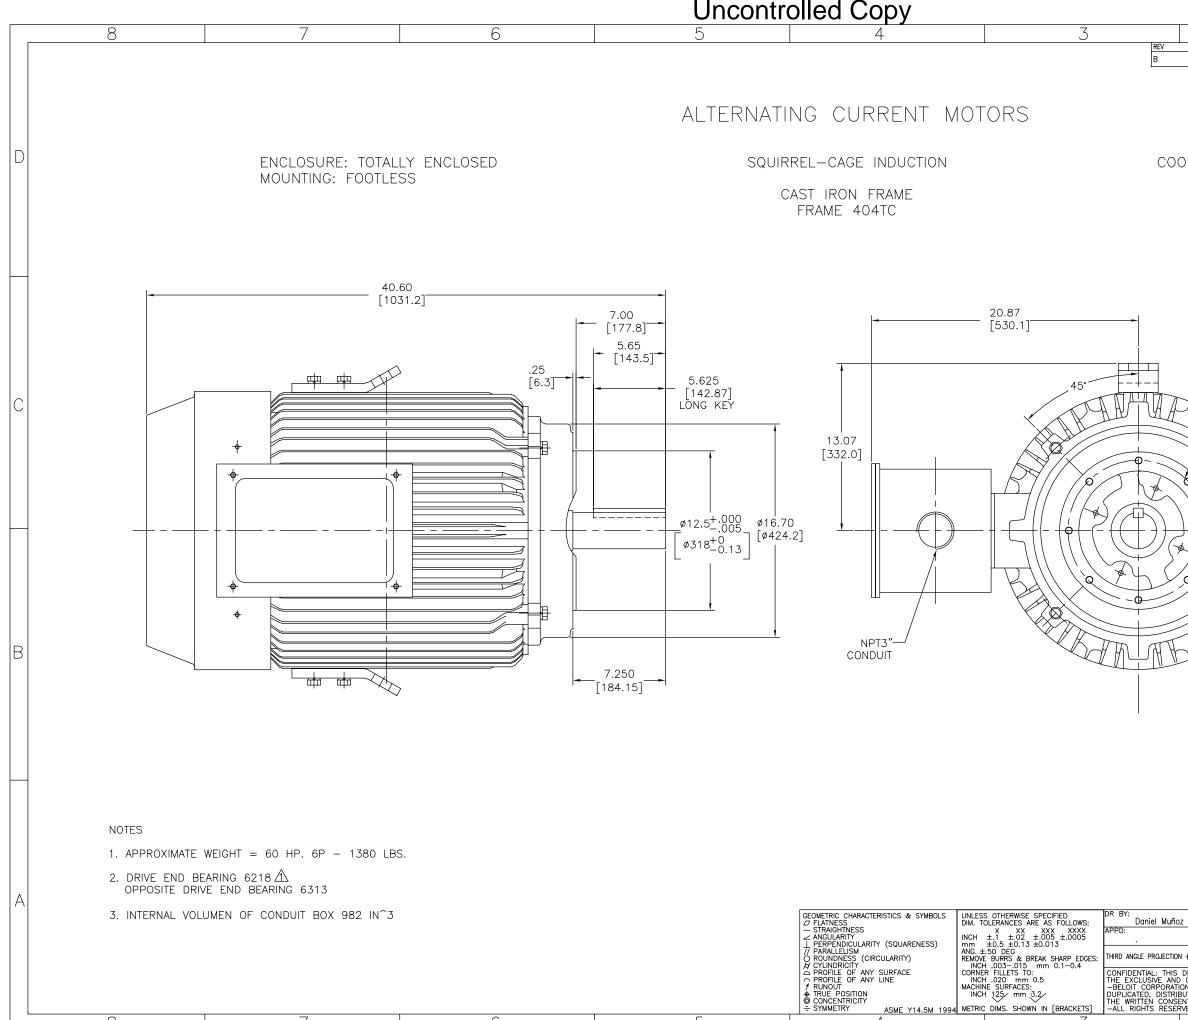

## Nameplate Specifications

| Phase            | 3                           | Output HP           | 60 Hp          |  |
|------------------|-----------------------------|---------------------|----------------|--|
| Voltage          | 230 / 460 V                 | Speed               | 1180 rpm       |  |
| Service Factor   | 1.15                        | Frame               | 404TC          |  |
| Enclosure        | Totally Enclosed Fan Cooled | Thermal Protection  | No Protection  |  |
| Efficiency       | 94.5 %                      | Ambient Temperature | 40 °C          |  |
| Frequency        | 60 Hz                       | Current             | 148.0 / 74.0 A |  |
| Duty             | Continuous                  | Insulation Class    | F              |  |
| Number of Speeds | 1                           |                     |                |  |

## **Technical Specifications**

| Poles             | 6             | Mounting              | F1    |  |
|-------------------|---------------|-----------------------|-------|--|
| Drive End Bearing | Ball          | Opp Drive End Bearing | Ball  |  |
| Frame Material    | Cast Iron     | Shaft Type            | Keyed |  |
| Shaft Diameter    | 2.875 in      | Shaft Extension       | 7 in  |  |
| Outline Drawing   | TCF82064E-S01 |                       |       |  |

3 of 5

ASME Y14.5M 1994 METRIC DIMS. SHOWN IN [BRACKETS]

| E 100         Reference         Periode Point         Edite           0023415         A.GHEN         04-15-2012         B.SHEN         04-15-2012           FRIAMIENTO:         ABANICO         ENFRIADOR         D           FRIAMIENTO:         ABANICO         ENFRIADOR         C           0         0         0         0         0           0         0         0         0         0         0           0         0         0         0         0         0         0           0         0         0         0         0         0         0         0           0         0         0         0         0         0         0         0         0         0         0         0         0         0         0         0         0         0         0         0         0         0         0         0         0         0         0         0         0         0         0         0         0         0         0         0         0         0         0         0         0         0         0         0         0         0         0         0         0         0 | вод содина         раково ров.                                                                                                                                                                                                                                                                                                                                                                                                                                                                                                                                                                                                                        | 2                                                                                                                                                                                                                                                     |                                                  |         | 1                 |                |           |
|-----------------------------------------------------------------------------------------------------------------------------------------------------------------------------------------------------------------------------------------------------------------------------------------------------------------------------------------------------------------------------------------------------------------------------------------------------------------------------------------------------------------------------------------------------------------------------------------------------------------------------------------------------------------------------------------------------------------------------------------------------------------------------------------------------------------------------------------------------------------------------------------------------------------------------------------------------------------------------------------------------------------------------------------------------------------------------------------|-----------------------------------------------------------------------------------------------------------------------------------------------------------------------------------------------------------------------------------------------------------------------------------------------------------------------------------------------------------------------------------------------------------------------------------------------------------------------------------------------------------------------------------------------------------------------------------------------------------------------------------------------------------------------------------------------------------------------------------------------------------------------------------------------------------------------------------------------------------------------------------------------------------------------------------------------------------------------------------------------------------------------------------------------------------------------------------------------------------------------------------------------------------------------------------------------------------------------------------------------------------------------------------------------------------------------------------------------------------------------------------------------------------------------------------------------------------------------------------------------------------------------------------------------------------------------------------------------------------------------------------------------------------------------------------------------------------------------------------------------------------------------------------------------------------------------------------------------------------------------------------------------------------------------------------------------------------------------------------------------------------------------------------------------------------------------|-------------------------------------------------------------------------------------------------------------------------------------------------------------------------------------------------------------------------------------------------------|--------------------------------------------------|---------|-------------------|----------------|-----------|
| FRIAMIENTO: ABANICO ENFRIADOR                                                                                                                                                                                                                                                                                                                                                                                                                                                                                                                                                                                                                                                                                                                                                                                                                                                                                                                                                                                                                                                           | FRIAMIENTO: ABANICO ENFRIADOR                                                                                                                                                                                                                                                                                                                                                                                                                                                                                                                                                                                                                                                                                                                                                                                                                                                                                                                                                                                                                                                                                                                                                                                                                                                                                                                                                                                                                                                                                                                                                                                                                                                                                                                                                                                                                                                                                                                                                                                                                                         | I: ECO F                                                                                                                                                                                                                                              |                                                  |         | APROBADO POR:     |                | $\exists$ |
| A                                                                                                                                                                                                                                                                                                                                                                                                                                                                                                                                                                                                                                                                                                                                                                                                                                                                                                                                                                                                                                                                                       | x         08-24-2010         0500000000000000000000000000000000000                                                                                                                                                                                                                                                                                                                                                                                                                                                                                                                                                                                                                                                                                                                                                                                                                                                                                                                                                                                                                                                                                                                                                                                                                                                                                                                                                                                                                                                                                                                                                                                                                                                                                                                                                                                                                                                                                                                                                                                                    | FRIAMIENTO: ABANIC                                                                                                                                                                                                                                    | 0 ENFR                                           | IADOR   |                   |                | D         |
| DZ 08-24-2010<br>FECHA EDS: 11-11-2011<br>REV. FORMATO: G OUTLINE                                                                                                                                                                                                                                                                                                                                                                                                                                                                                                                                                                                                                                                                                                                                                                                                                                                                                                                                                                                                                       | DZ     08-24-2010     DESCRIPCION:       Image: Constraint of the state of the | ø11.00<br>[ø279.4                                                                                                                                                                                                                                     | 4]<br>2.450 <u>†</u><br>[62.23 <u>]</u><br>2.875 | [19.05] |                   | 750<br>[19.05] |           |
|                                                                                                                                                                                                                                                                                                                                                                                                                                                                                                                                                                                                                                                                                                                                                                                                                                                                                                                                                                                                                                                                                         |                                                                                                                                                                                                                                                                                                                                                                                                                                                                                                                                                                                                                                                                                                                                                                                                                                                                                                                                                                                                                                                                                                                                                                                                                                                                                                                                                                                                                                                                                                                                                                                                                                                                                                                                                                                                                                                                                                                                                                                                                                                                       | FECHA EDS: 11-11-2011<br>REV. FORMATO: G<br>E DIBUJO Y SU INFORMACION<br>USO EXCLUSIVO Y CONFIDENCIAL DE<br>VANO DEBERAN SER REVEADOS,<br>IBUIDOS O USARSE DE OTRA MANERA<br>O ESCRITO DE REGAL-BELOIT CORPORATION.<br>TODOS LOS DERECHOS RESERVADOS. |                                                  | OU      | TLINE<br>CF82064E |                |           |