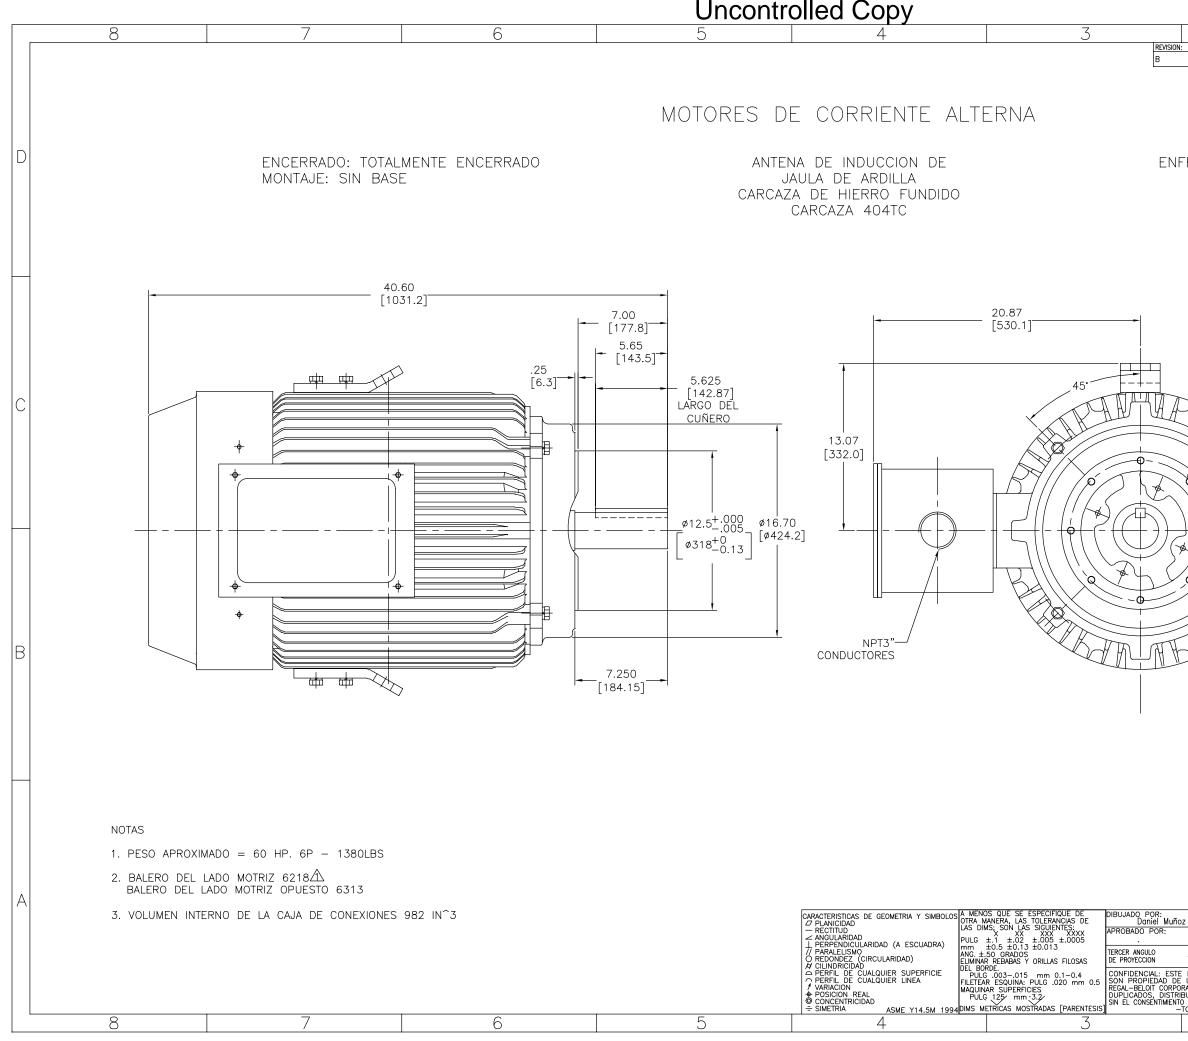

## Nameplate Specifications

| Phase            | 3                           | Output HP           | 60 Hp          |  |
|------------------|-----------------------------|---------------------|----------------|--|
| Voltage          | 230 / 460 V                 | Speed               | 1180 rpm       |  |
| Service Factor   | 1.15                        | Frame               | 404TC          |  |
| Enclosure        | Totally Enclosed Fan Cooled | Thermal Protection  | No Protection  |  |
| Efficiency       | 94.5 %                      | Ambient Temperature | 40 °C          |  |
| Frequency        | 60 Hz                       | Current             | 148.0 / 74.0 A |  |
| Duty             | Continuous                  | Insulation Class    | F              |  |
| Number of Speeds | 1                           |                     |                |  |

## **Technical Specifications**

| Poles             | 6             | Mounting              | F1    |  |
|-------------------|---------------|-----------------------|-------|--|
| Drive End Bearing | Ball          | Opp Drive End Bearing | Ball  |  |
| Frame Material    | Cast Iron     | Shaft Type            | Keyed |  |
| Shaft Diameter    | 2.875 in      | Shaft Extension       | 7 in  |  |
| Outline Drawing   | TCF82064E-S01 |                       |       |  |

3 of 5

ASME Y14.5M 1994 METRIC DIMS. SHOWN IN [BRACKETS]

| E 100         Reference         Periode Point         Edite           0023415         A.GHEN         04-15-2012         B.SHEN         04-15-2012           FRIAMIENTO:         ABANICO         ENFRIADOR         D           FRIAMIENTO:         ABANICO         ENFRIADOR         C           0         0         0         0         0           0         0         0         0         0         0           0         0         0         0         0         0         0           0         0         0         0         0         0         0         0           0         0         0         0         0         0         0         0         0         0         0         0         0         0         0         0         0         0         0         0         0         0         0         0         0         0         0         0         0         0         0         0         0         0         0         0         0         0         0         0         0         0         0         0         0         0         0         0         0         0 | вод содина         раково ров.                                                                                                                                                                                                                                                                                                                                                                                                                                                                                                                                                                                                                        | 2                                                                                                                                                                                                                                                     |                                                  |         | 1                 |                |           |
|-----------------------------------------------------------------------------------------------------------------------------------------------------------------------------------------------------------------------------------------------------------------------------------------------------------------------------------------------------------------------------------------------------------------------------------------------------------------------------------------------------------------------------------------------------------------------------------------------------------------------------------------------------------------------------------------------------------------------------------------------------------------------------------------------------------------------------------------------------------------------------------------------------------------------------------------------------------------------------------------------------------------------------------------------------------------------------------------|-----------------------------------------------------------------------------------------------------------------------------------------------------------------------------------------------------------------------------------------------------------------------------------------------------------------------------------------------------------------------------------------------------------------------------------------------------------------------------------------------------------------------------------------------------------------------------------------------------------------------------------------------------------------------------------------------------------------------------------------------------------------------------------------------------------------------------------------------------------------------------------------------------------------------------------------------------------------------------------------------------------------------------------------------------------------------------------------------------------------------------------------------------------------------------------------------------------------------------------------------------------------------------------------------------------------------------------------------------------------------------------------------------------------------------------------------------------------------------------------------------------------------------------------------------------------------------------------------------------------------------------------------------------------------------------------------------------------------------------------------------------------------------------------------------------------------------------------------------------------------------------------------------------------------------------------------------------------------------------------------------------------------------------------------------------------------|-------------------------------------------------------------------------------------------------------------------------------------------------------------------------------------------------------------------------------------------------------|--------------------------------------------------|---------|-------------------|----------------|-----------|
| FRIAMIENTO: ABANICO ENFRIADOR                                                                                                                                                                                                                                                                                                                                                                                                                                                                                                                                                                                                                                                                                                                                                                                                                                                                                                                                                                                                                                                           | FRIAMIENTO: ABANICO ENFRIADOR                                                                                                                                                                                                                                                                                                                                                                                                                                                                                                                                                                                                                                                                                                                                                                                                                                                                                                                                                                                                                                                                                                                                                                                                                                                                                                                                                                                                                                                                                                                                                                                                                                                                                                                                                                                                                                                                                                                                                                                                                                         | I: ECO F                                                                                                                                                                                                                                              |                                                  |         | APROBADO POR:     |                | $\exists$ |
| A                                                                                                                                                                                                                                                                                                                                                                                                                                                                                                                                                                                                                                                                                                                                                                                                                                                                                                                                                                                                                                                                                       | x         08-24-2010         0500000000000000000000000000000000000                                                                                                                                                                                                                                                                                                                                                                                                                                                                                                                                                                                                                                                                                                                                                                                                                                                                                                                                                                                                                                                                                                                                                                                                                                                                                                                                                                                                                                                                                                                                                                                                                                                                                                                                                                                                                                                                                                                                                                                                    | FRIAMIENTO: ABANIC                                                                                                                                                                                                                                    | 0 ENFR                                           | IADOR   |                   |                | D         |
| DZ 08-24-2010<br>FECHA EDS: 11-11-2011<br>REV. FORMATO: G OUTLINE                                                                                                                                                                                                                                                                                                                                                                                                                                                                                                                                                                                                                                                                                                                                                                                                                                                                                                                                                                                                                       | DZ     08-24-2010     DESCRIPCION:       Image: Constraint of the state of the | ø11.00<br>[ø279.4                                                                                                                                                                                                                                     | 4]<br>2.450 <u>†</u><br>[62.23 <u>]</u><br>2.875 | [19.05] |                   | 750<br>[19.05] |           |
|                                                                                                                                                                                                                                                                                                                                                                                                                                                                                                                                                                                                                                                                                                                                                                                                                                                                                                                                                                                                                                                                                         |                                                                                                                                                                                                                                                                                                                                                                                                                                                                                                                                                                                                                                                                                                                                                                                                                                                                                                                                                                                                                                                                                                                                                                                                                                                                                                                                                                                                                                                                                                                                                                                                                                                                                                                                                                                                                                                                                                                                                                                                                                                                       | FECHA EDS: 11-11-2011<br>REV. FORMATO: G<br>E DIBUJO Y SU INFORMACION<br>USO EXCLUSIVO Y CONFIDENCIAL DE<br>VANO DEBERAN SER REVEADOS,<br>IBUIDOS O USARSE DE OTRA MANERA<br>O ESCRITO DE REGAL-BELOIT CORPORATION.<br>TODOS LOS DERECHOS RESERVADOS. |                                                  | OU      | TLINE<br>CF82064E |                |           |