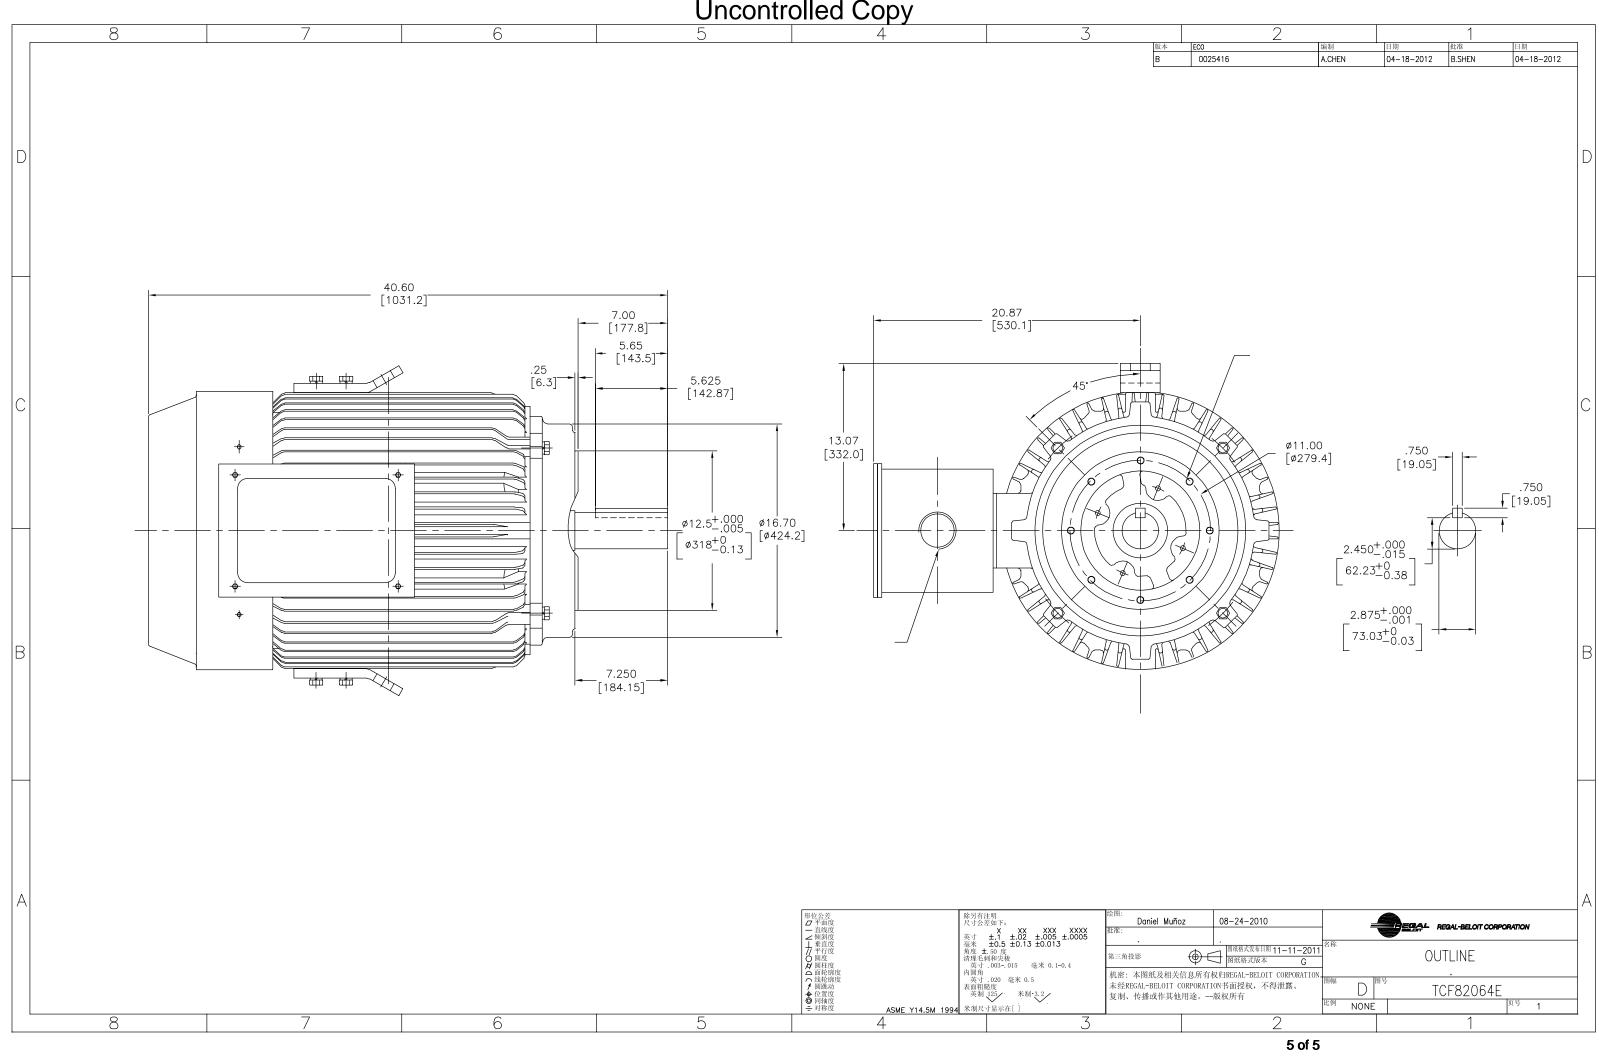

## Nameplate Specifications

| Phase            | 3                           | Output HP           | 60 Hp          |  |
|------------------|-----------------------------|---------------------|----------------|--|
| Voltage          | 230 / 460 V                 | Speed               | 1180 rpm       |  |
| Service Factor   | 1.15                        | Frame               | 404TC          |  |
| Enclosure        | Totally Enclosed Fan Cooled | Thermal Protection  | No Protection  |  |
| Efficiency       | 94.5 %                      | Ambient Temperature | 40 °C          |  |
| Frequency        | 60 Hz                       | Current             | 148.0 / 74.0 A |  |
| Duty             | Continuous                  | Insulation Class    | F              |  |
| Number of Speeds | 1                           |                     |                |  |

## **Technical Specifications**

| Poles             | 6             | Mounting              | F1    |  |
|-------------------|---------------|-----------------------|-------|--|
| Drive End Bearing | Ball          | Opp Drive End Bearing | Ball  |  |
| Frame Material    | Cast Iron     | Shaft Type            | Keyed |  |
| Shaft Diameter    | 2.875 in      | Shaft Extension       | 7 in  |  |
| Outline Drawing   | TCF82064E-S01 |                       |       |  |

This is an uncontrolled document once printed or downloaded and is subject to change without notice. Date Created:10/26/2023

|                   |                                                                                                                                 | 2                                    |                  |                                                                                                                                                                 | 1                                       |                    |   |
|-------------------|---------------------------------------------------------------------------------------------------------------------------------|--------------------------------------|------------------|-----------------------------------------------------------------------------------------------------------------------------------------------------------------|-----------------------------------------|--------------------|---|
|                   | ECO<br>0025416                                                                                                                  |                                      | REV BY<br>A.CHEN | DATE<br>04-18-2012                                                                                                                                              | APPD<br>B.SHEN                          | DATE<br>04-18-2012 | - |
| วเ                | lng: fan                                                                                                                        | I COOLE                              | D                |                                                                                                                                                                 |                                         |                    | D |
|                   |                                                                                                                                 | Ø11.C                                | 0                | .750<br>[19.05]                                                                                                                                                 |                                         | .750<br>[19.05]    | С |
|                   | ¢                                                                                                                               |                                      | 2.8              | 0 <sup>+.000</sup><br>23 <sup>+0</sup><br>.015<br>.03 <sup>+0</sup><br>.001<br>.03 <sup>+0</sup><br>.03 <sup>+0</sup><br>.03 <sup>+0</sup><br>.03 <sup>+0</sup> |                                         |                    | В |
|                   | 08-24-20<br>EDS DA'<br>FORMAT<br>AWING AND ITS II<br>ONFIDENTIAL PROI<br>AND ARE NOT T<br>ED OR OTHERWIS<br>OF REGAL-BELO<br>D. | TE 11-11-201                         |                  |                                                                                                                                                                 | <b>Бальвелот со</b><br>ТLINE<br>CF82064 |                    | A |
| BUT<br>ENT<br>RVE | ED OR OTHERWIS<br>OF REGAL-BELO<br>D.                                                                                           | e used withou<br>it corporation<br>2 | I SCALE NO       |                                                                                                                                                                 |                                         | SHEET 1            |   |