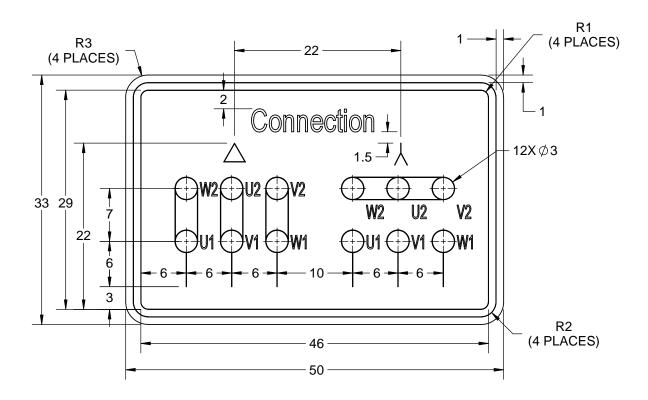

Nameplate Specifications

**Technical Specifications** 

Outline Drawing SS621107 Connection Drawing 8442000085

This is an uncontrolled document once printed or downloaded and is subject to change without notice. Date Created:10/01/2024