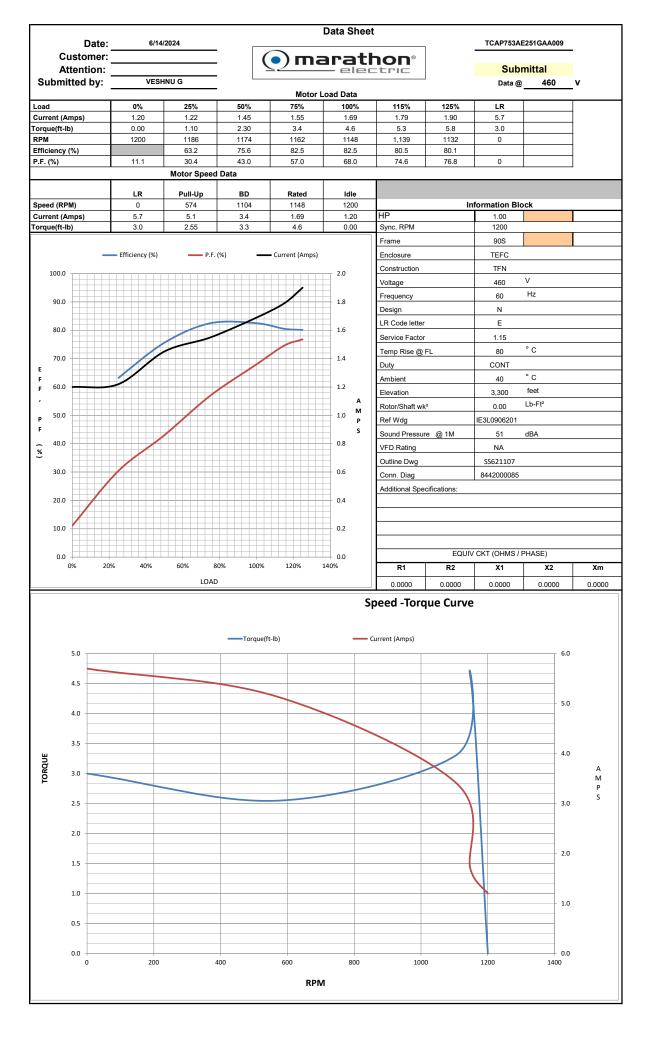

## PRODUCT INFORMATION PACKET

Model No: TCAP753AE251GAA009 Catalog No: R914 TCA 90S 6P 0.75kW 460V 60Hz B3 IP55

Product Information Packet: Model No: TCAP753AE251GAA009, Catalog No:R914 TCA 90S 6P 0.75kW 460V 60Hz B3 IP55

Nameplate Specifications

**Technical Specifications** 

Outline Drawing SS621107 Connection Drawing 8442000085

This is an uncontrolled document once printed or downloaded and is subject to change without notice. Date Created:10/01/2024