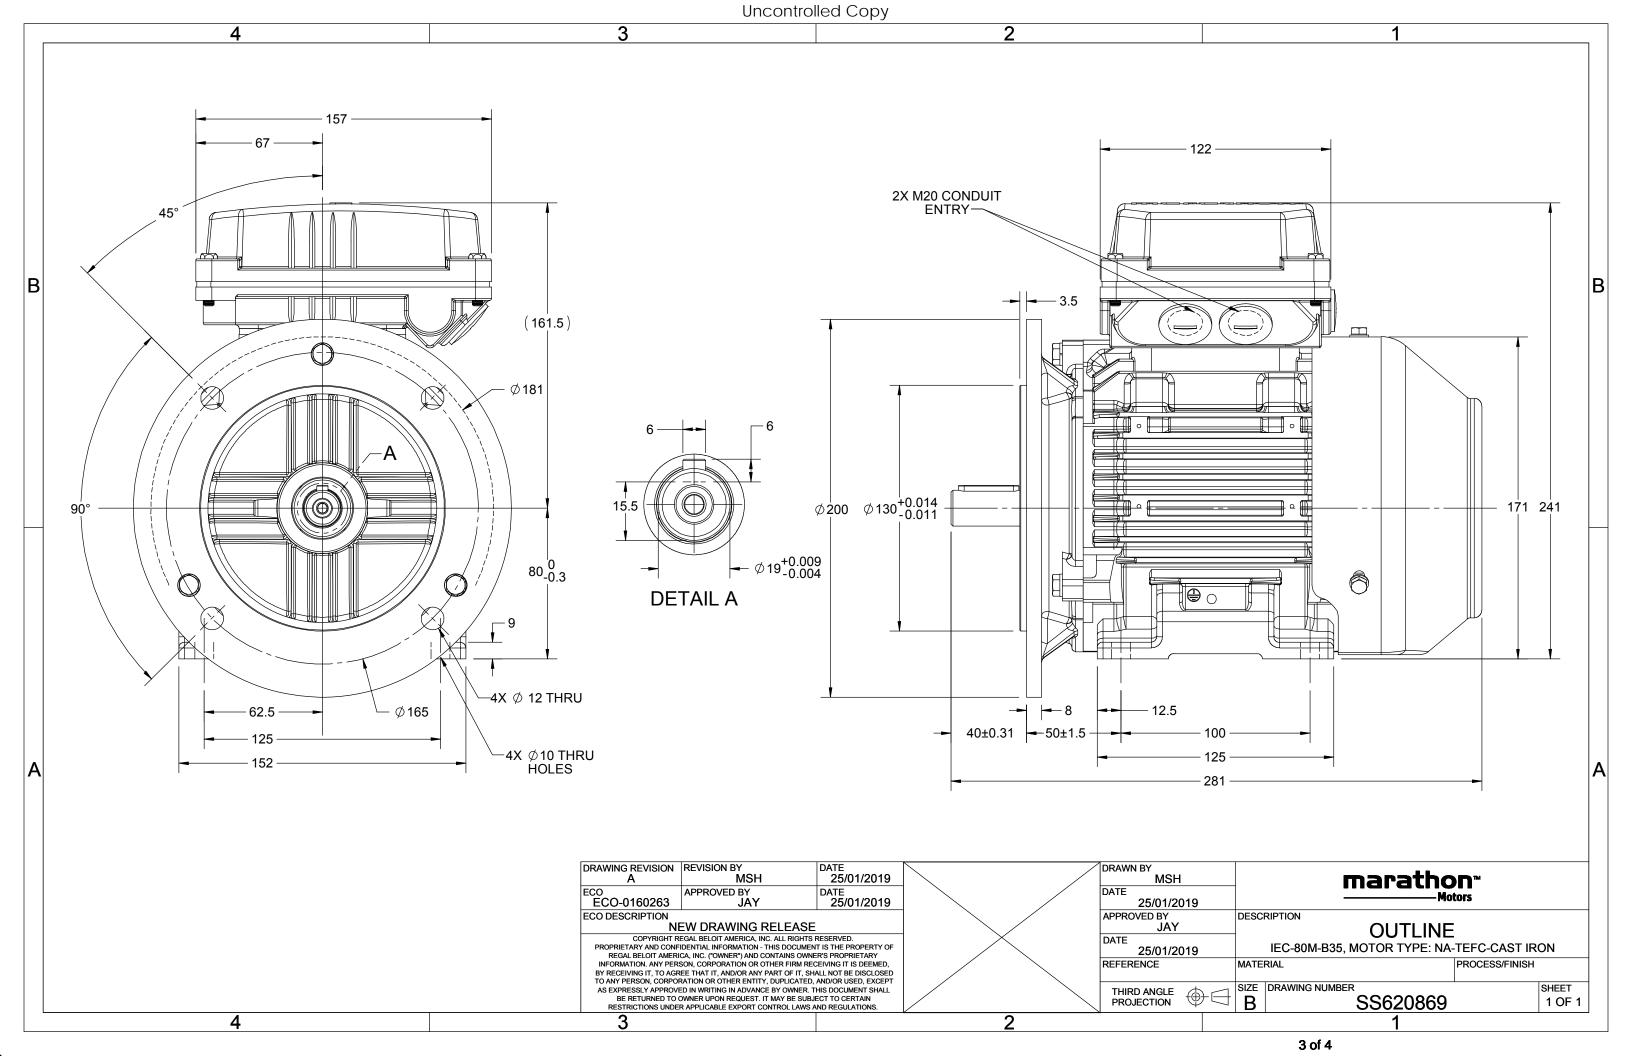

## PRODUCT INFORMATION PACKET

Model No: TCAP752AE231GAA009 Catalog No: R813 0.75kW-1HP,1800,TEFC,3/60/ 230/460

Nameplate Specifications

**Technical Specifications** 

Outline Drawing SS620869 Connection Drawing 8442000729