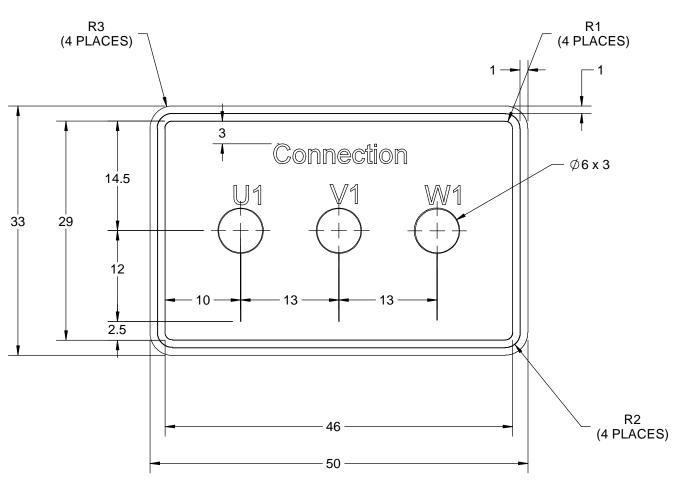

## PRODUCT INFORMATION PACKET

Model No: TCAP751AP211GAA009 Catalog No: R412B 0.75kW-1HP,3600,TEFC,80M,B3,3/60/575

Nameplate Specifications

**Technical Specifications** 

Outline Drawing SS600212 Connection Drawing 8442000700

## NOTES:

- 2.
- PRESSURE-SENSITIVE ADHESIVE COATED PAPER ON THE BACK OF SELF-ADHESIVE. AT THE END OF YELLOW, WORDS, SYMBOLS, LETTERS ARE BLACK, BORDER IS BLACK. THE TOLERANCE OF THE LINEAR SIZE OF THE TOLERANCE WITHOUT THE TOLERANCE 3. BY THE TABLE.