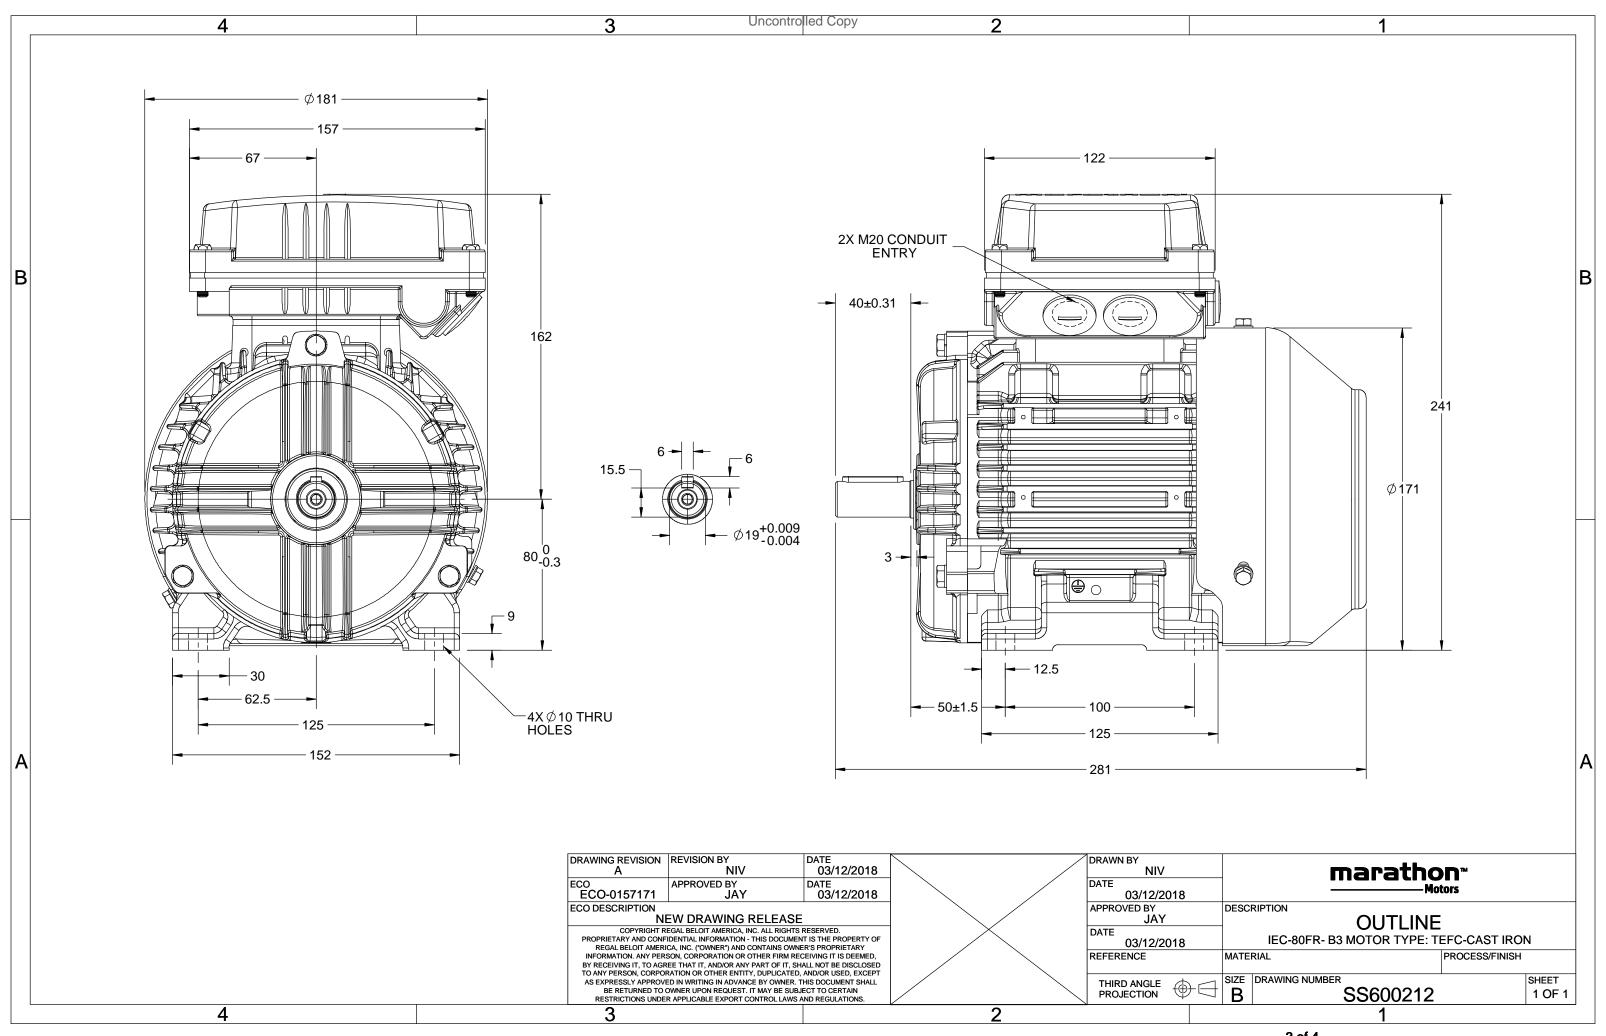

## PRODUCT INFORMATION PACKET

Model No: TCAP751AP211GAA009 Catalog No: R412B 0.75kW-1HP,3600,TEFC,80M,B3,3/60/575

Nameplate Specifications

**Technical Specifications** 

Outline Drawing SS600212 Connection Drawing 8442000700

## **Uncontrolled Copy**

COPYRIGHT REGAL BELOIT AMERICA, INC. ALL RIGHTS RESERVED. PROPRIETARY AND CONFIDENTIAL INFORMATION - THIS DOCUMENT IS THE PROPERTY OF REGAL BELOIT AMERICA, INC. ("OWNER") AND CONTAINS OWNER'S PROPRIETARY INFORMATION. ANY PERSON, CORPORATION OR OTHER FIRM RECEIVING IT IS DEEMED, BY RECEIVING IT, TO AGREE THAT IT, AND/OR ANY PART OF IT, SHALL NOT BE DISCLOSED TO ANY PERSON, CORPORATION OR OTHER ENTITY, DUPLICATED, AND/OR USED, EXCEPT AS EXPRESSLY APPROVED IN WRITING IN ADVANCE BY OWNER. THIS DOCUMENT SHALL BE RETURNED TO OWNER UPON REQUEST. IT MAY BE SUBJECT TO CERTAIN RESTRICTIONS UNDER APPLICABLE EXPORT CONTROL LAWS AND REGULATIONS.

| DRAWING REVISION | REVISION BY             | DATE       |
|------------------|-------------------------|------------|
| Α                | DNB                     | 16/06/2020 |
| ECO              | APPROVED BY             | DATE       |
| ECO-0187891      | JAY                     | 16/06/2020 |
| ECO DESCRIPTION  |                         |            |
|                  | A<br>ECO<br>ECO-0187891 | A DNB  ECO |

**NEW DRAWING RELEASE** 

| GEOMENTRIC TOLERANCE |         |      |  |
|----------------------|---------|------|--|
| LINEAR DIM           | >0~6    | ±0.1 |  |
|                      | >6~30   | ±0.2 |  |
|                      | >30~120 | ±0.3 |  |