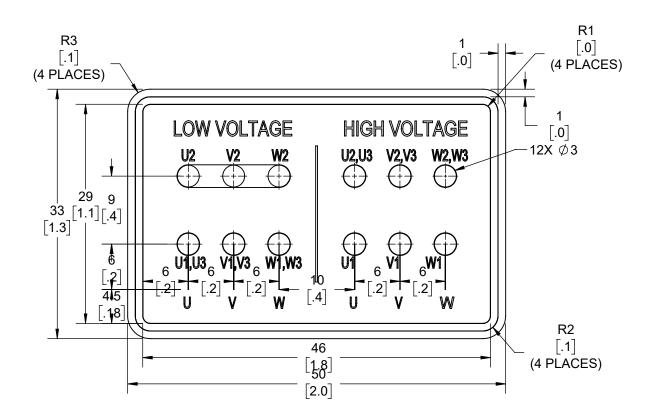

## NOTES:

- 1.
- 2.
- PRESSURE-SENSITIVE ADHESIVE COATED PAPER ON THE BACK OF SELF-ADHESIVE. AT THE END OF YELLOW, WORDS, SYMBOLS, LETTERS ARE BLACK, BORDER IS BLACK. THE TOLERANCE OF THE LINEAR SIZE OF THE TOLERANCE WITHOUT THE TOLERANCE BY 3. THE TABLE.
- LEAD TERMINAL MARKINGS FONT SIZE: U1-U3, V1-V3 AND W1-W3 OF ARIAL WITH 3mm SIZE 4.
- 5. OTHER LETTER FONT SIZE SHOULD BE 3.5mm.

| PRIMARY DIMENSIONS ARE mm<br>INCH DIMENSIONS IN [BRACKETS]<br>ARE FOR REFERENCE ONLY | DRAWN BY LK  DATE 30/6/2021     | REGAL® Regal Beloit America, Inc.             |                 |
|--------------------------------------------------------------------------------------|---------------------------------|-----------------------------------------------|-----------------|
|                                                                                      | APPROVED BY JAY  DATE 30/6/2021 | CONN DIAGRAM-NAMEPLA 9LEADS - STAR CONNECTION | TE              |
|                                                                                      | REFERENCE                       | MATERIAL REFER NOTES PROCESS/FINIS            | SH              |
|                                                                                      | THIRD ANGLE PROJECTION          | A Paraming number 8442000729                  | SHEET<br>1 OF 1 |