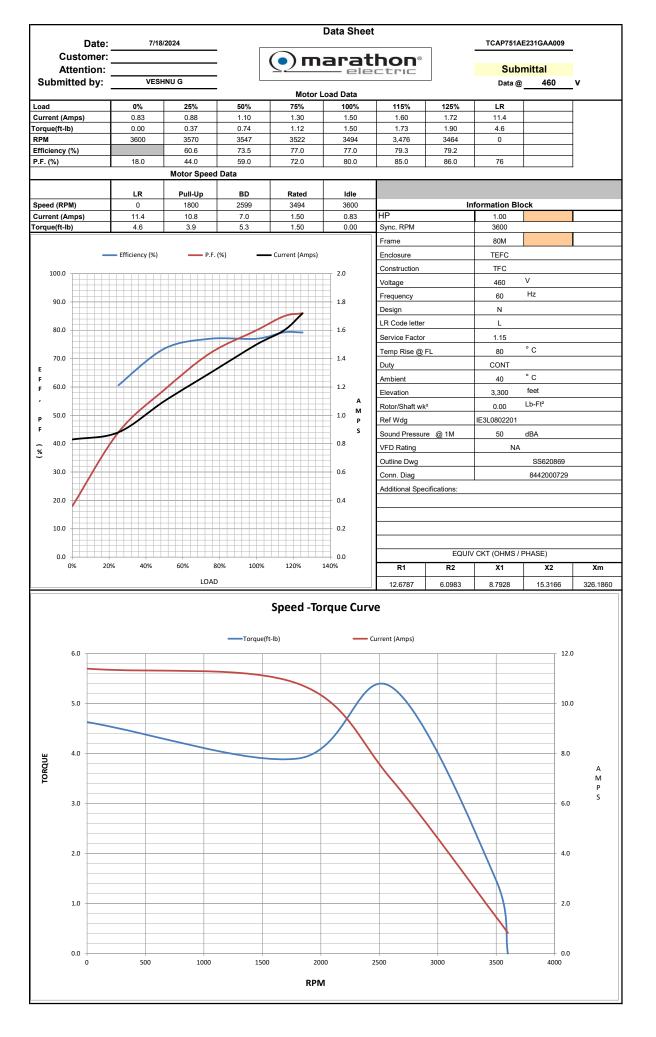

## PRODUCT INFORMATION PACKET

Model No: TCAP751AE231GAA009 Catalog No: R812 0.75kW-1HP, 3600,TEFC,3/60/230/460

Nameplate Specifications

**Technical Specifications** 

Outline Drawing SS620869 Connection Drawing 8442000729