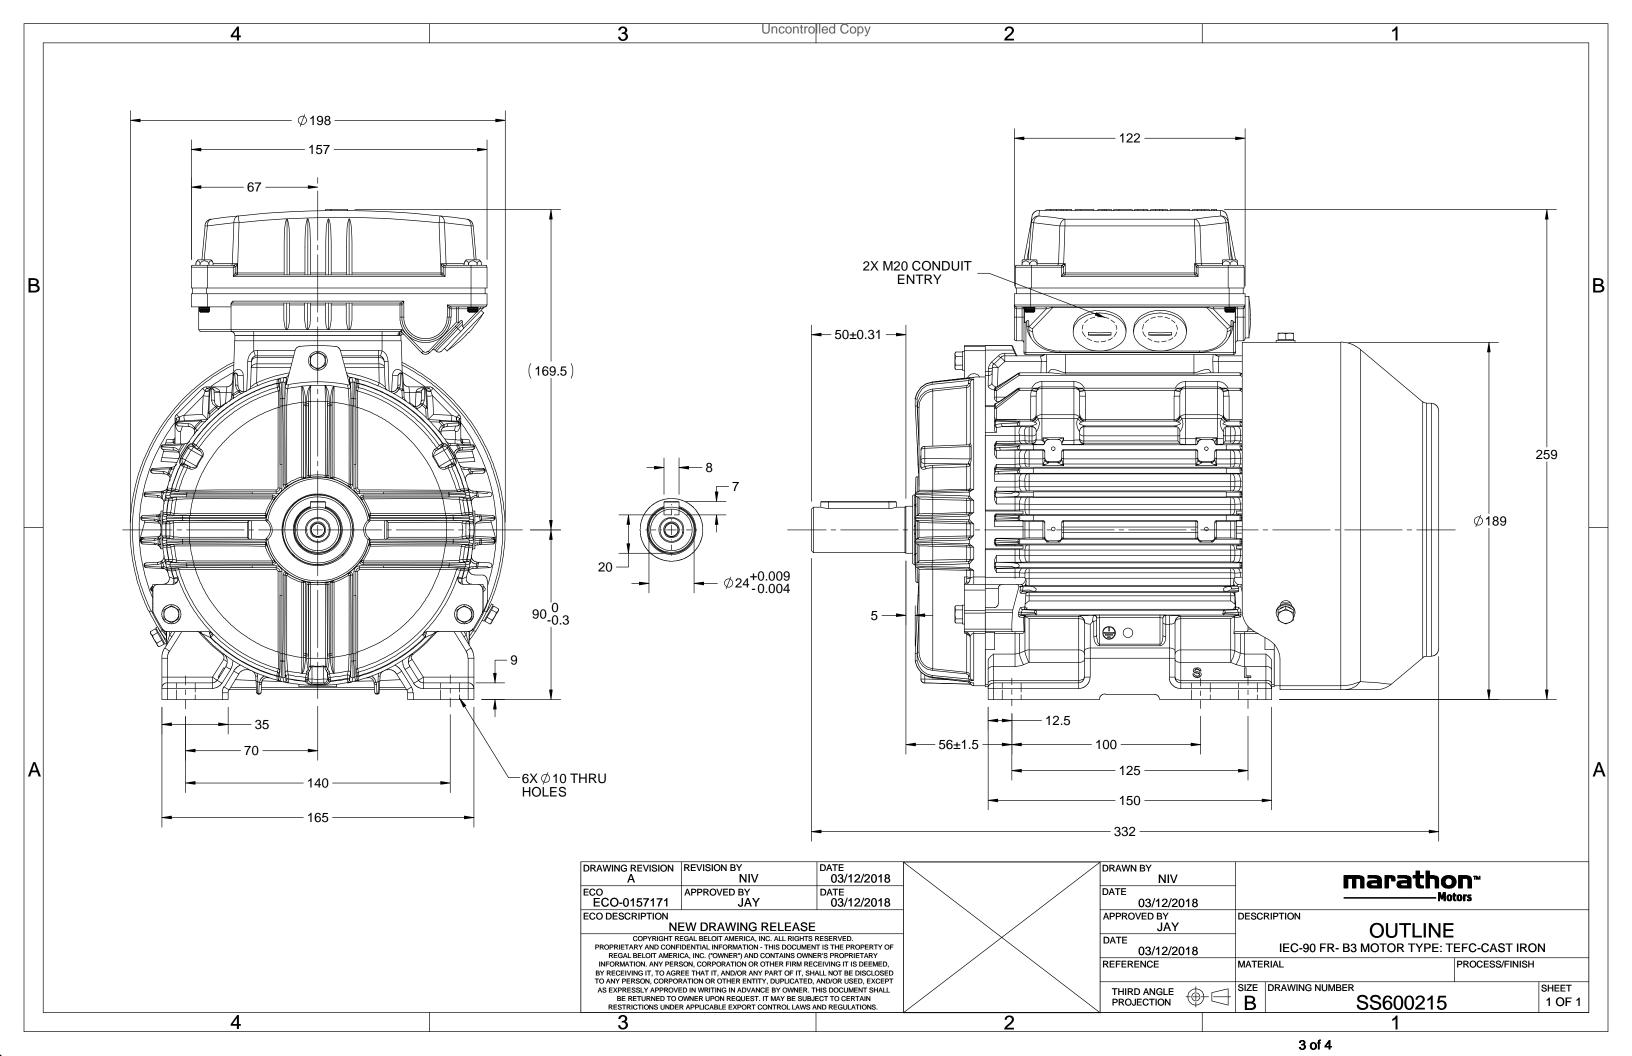

## PRODUCT INFORMATION PACKET

Model No: TCA2P21AE211GAA009 Catalog No: R321B TCA 90L 2P 2.2kW 460V 60Hz B3 IP55

Nameplate Specifications

**Technical Specifications** 

Connection Drawing 8442000729 Outline Drawing SS600215