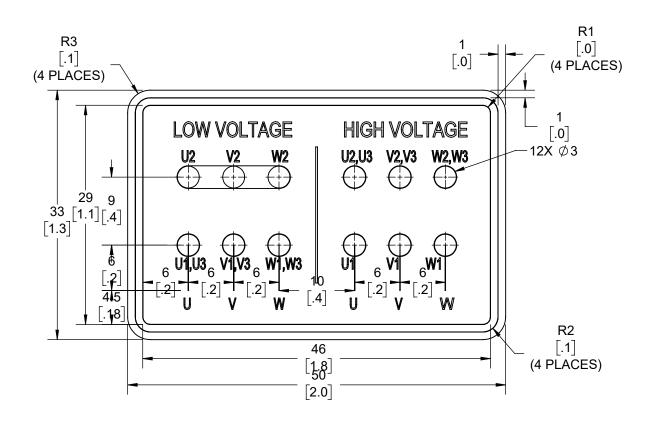

## NOTES:

- 1.
- 2.
- PRESSURE-SENSITIVE ADHESIVE COATED PAPER ON THE BACK OF SELF-ADHESIVE. AT THE END OF YELLOW, WORDS, SYMBOLS, LETTERS ARE BLACK, BORDER IS BLACK. THE TOLERANCE OF THE LINEAR SIZE OF THE TOLERANCE WITHOUT THE TOLERANCE BY 3. THE TABLE.
- LEAD TERMINAL MARKINGS FONT SIZE: U1-U3, V1-V3 AND W1-W3 OF ARIAL WITH 3mm SIZE 4.
- 5. OTHER LETTER FONT SIZE SHOULD BE 3.5mm.

|                                                                                      | DRAWN BY LK  DATE 30/6/2021 | REGAL® Regal Beloit America, Inc.              |                 |  |
|--------------------------------------------------------------------------------------|-----------------------------|------------------------------------------------|-----------------|--|
| PRIMARY DIMENSIONS ARE mm<br>INCH DIMENSIONS IN [BRACKETS]<br>ARE FOR REFERENCE ONLY | APPROVED BY  JAY  DATE      | CONN DIAGRAM-NAMEPLAT 9LEADS - STAR CONNECTION |                 |  |
|                                                                                      | 30/6/2021<br>REFERENCE      | MATERIAL PROCESS/FINISH REFER NOTES            |                 |  |
|                                                                                      | THIRD ANGLE PROJECTION      | A B442000729                                   | SHEET<br>1 OF 1 |  |