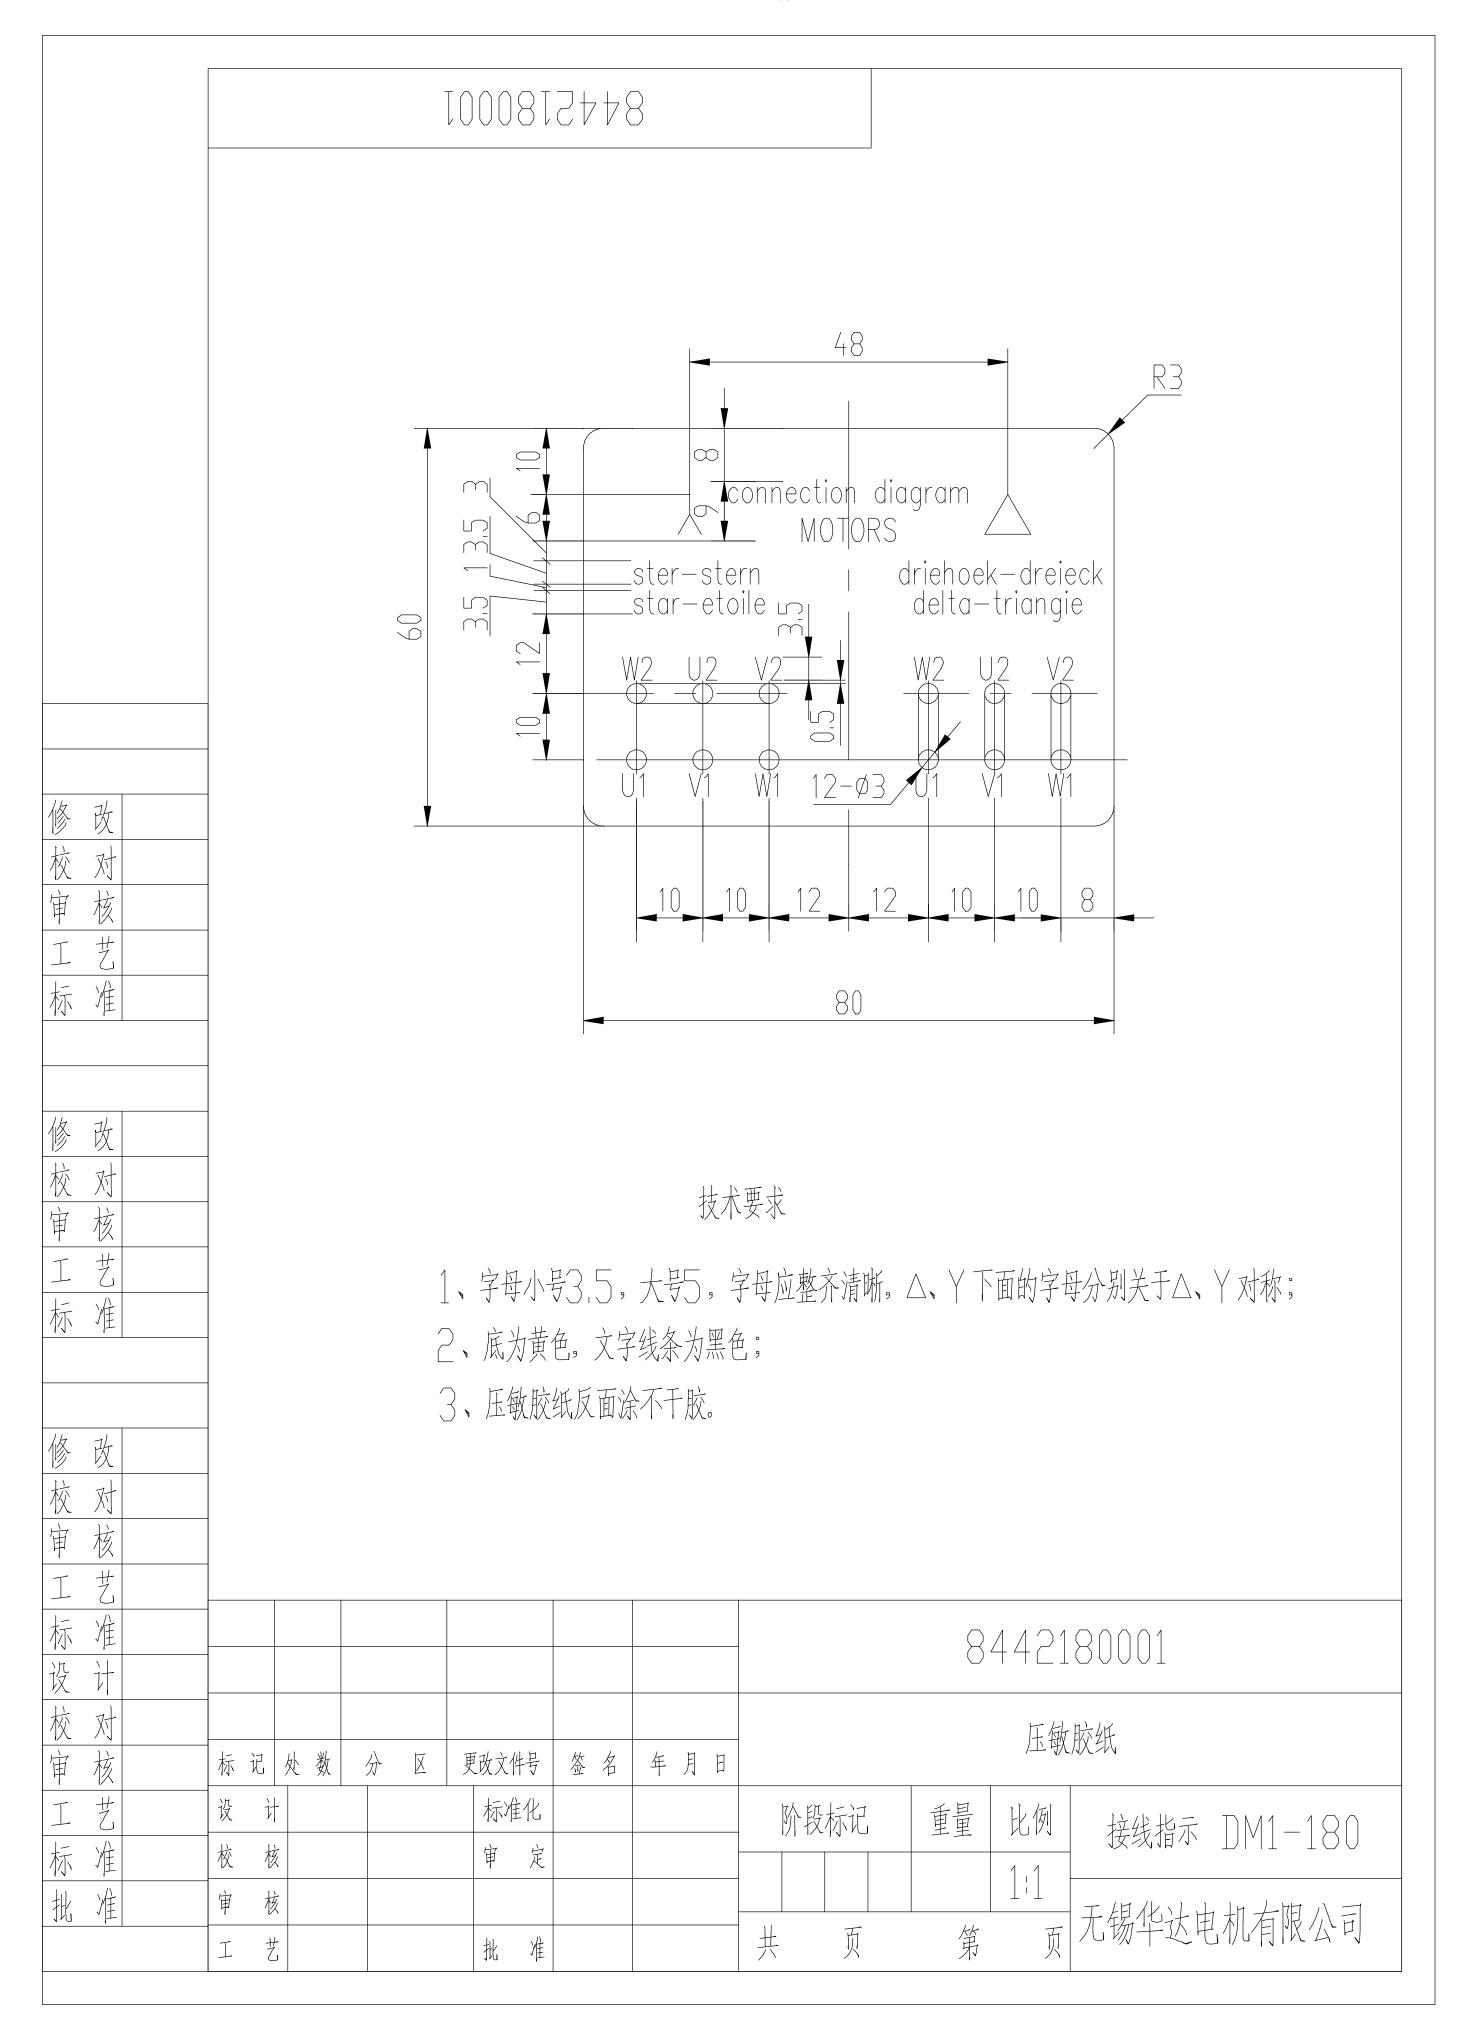

## **Technical Specifications**

| Electrical Type       | Squirrel Cage Inverter Rated | Starting Method       | Line Or Inverter    |
|-----------------------|------------------------------|-----------------------|---------------------|
| Poles                 | 2                            | Rotation              | Selective Clockwise |
| Resistance Main       | .006 Ohms                    | Mounting              | Rigid Base          |
| Motor Orientation     | Horizontal                   | Drive End Bearing     | Ball                |
| Opp Drive End Bearing | Ball                         | Frame Material        | Cast Iron           |
| Shaft Type            | IEC                          | Assembly/Box Mounting | F3                  |
| Connection Drawing    | 8442180001                   | Outline Drawing       | 0231500881          |