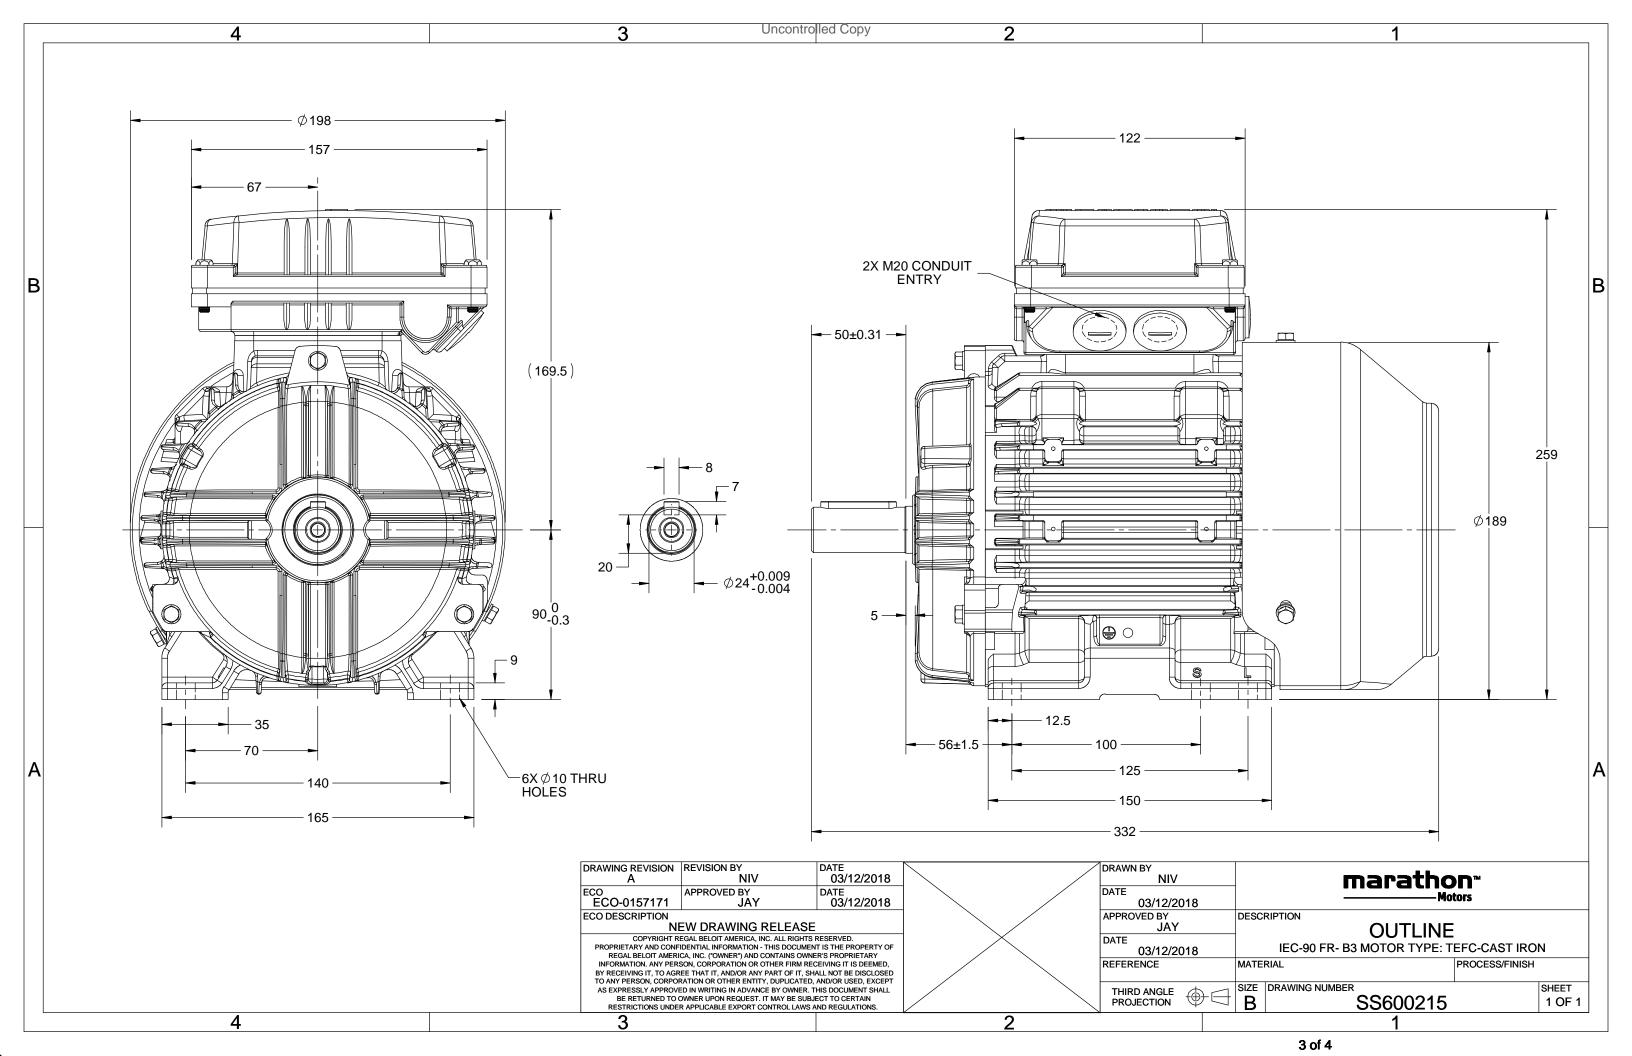

## PRODUCT INFORMATION PACKET

Model No: TCA1P52AP211GAA009 Catalog No: R419B TCA 90L 4P 1.5KW 575V 60Hz B3 IP55

Nameplate Specifications

**Technical Specifications** 

| Connection Drawing | 8442000700 | Outline Drawing   | SS600215 |
|--------------------|------------|-------------------|----------|
| Connection Diawing | 0772000700 | Outilité Diawilla | 00000210 |