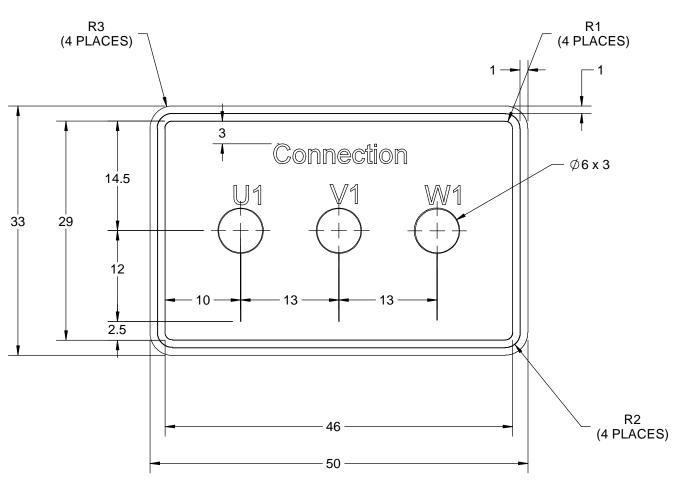

## PRODUCT INFORMATION PACKET

Model No: TCA1P52AP211GAA009 Catalog No: R419B TCA 90L 4P 1.5KW 575V 60Hz B3 IP55

Nameplate Specifications

**Technical Specifications** 

| Connection Drawing | 8442000700 | Outline Drawing   | SS600215 |
|--------------------|------------|-------------------|----------|
| Connection Diawing | 0772000700 | Outilité Diawilla | 00000210 |