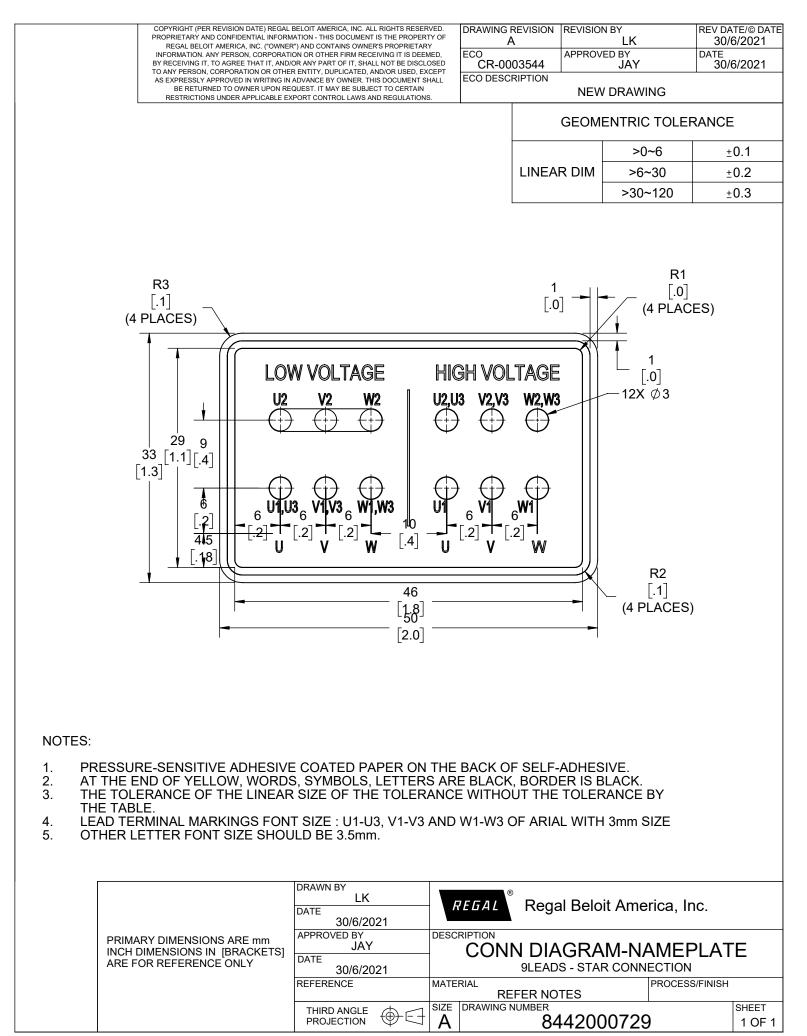

**Technical Specifications** 

| Outline Drawing SS600215A Connection Drawing 8442000729 |
|---------------------------------------------------------|
|---------------------------------------------------------|