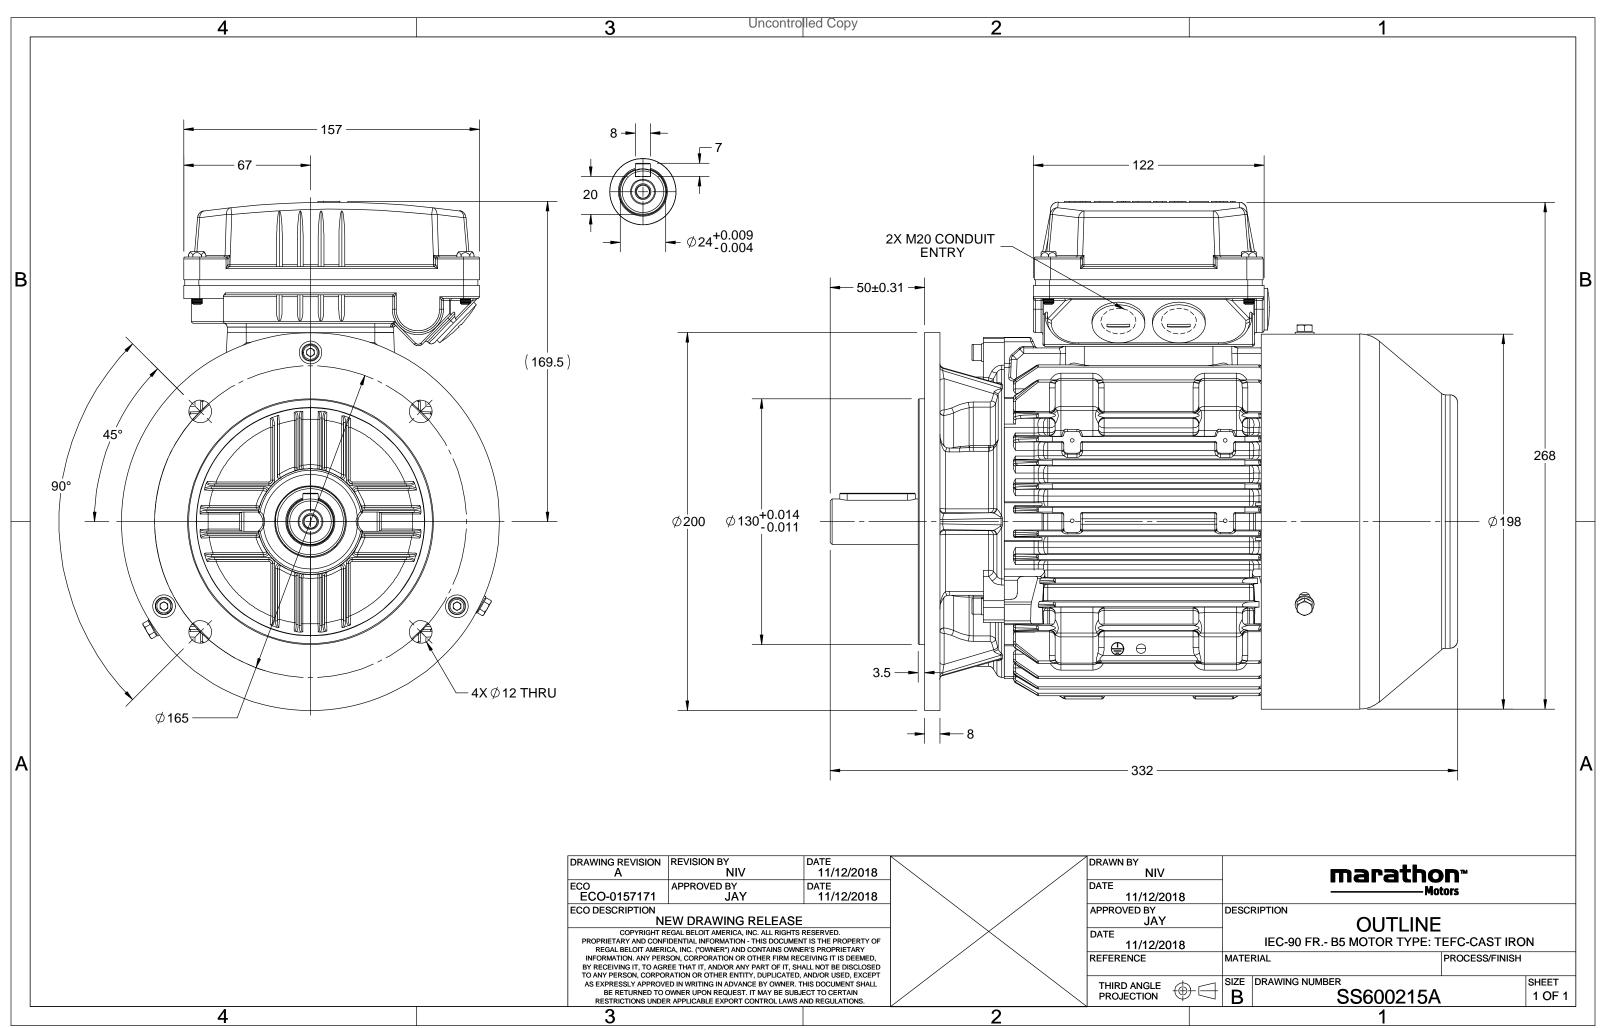

**Technical Specifications** 

| Outline Drawing SS600215A Connection Drawing 8442000729 |
|---------------------------------------------------------|
|---------------------------------------------------------|