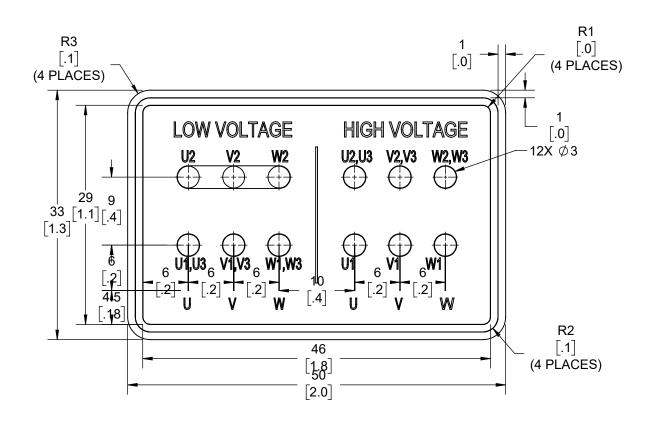

## NOTES:

- 1.
- 2.
- PRESSURE-SENSITIVE ADHESIVE COATED PAPER ON THE BACK OF SELF-ADHESIVE. AT THE END OF YELLOW, WORDS, SYMBOLS, LETTERS ARE BLACK, BORDER IS BLACK. THE TOLERANCE OF THE LINEAR SIZE OF THE TOLERANCE WITHOUT THE TOLERANCE BY 3. THE TABLE.
- LEAD TERMINAL MARKINGS FONT SIZE: U1-U3, V1-V3 AND W1-W3 OF ARIAL WITH 3mm SIZE 4.
- 5. OTHER LETTER FONT SIZE SHOULD BE 3.5mm.

|                                                                                      | DRAWN BY LK  DATE 30/6/2021     | REGAL® Regal Beloit America, Inc.             |                 |
|--------------------------------------------------------------------------------------|---------------------------------|-----------------------------------------------|-----------------|
| PRIMARY DIMENSIONS ARE mm<br>INCH DIMENSIONS IN [BRACKETS]<br>ARE FOR REFERENCE ONLY | APPROVED BY JAY  DATE 30/6/2021 | CONN DIAGRAM-NAMEPLA 9LEADS - STAR CONNECTION | TE              |
|                                                                                      | REFERENCE                       | MATERIAL REFER NOTES PROCESS/FINISH           |                 |
|                                                                                      | THIRD ANGLE PROJECTION          | A Paraming number 8442000729                  | SHEET<br>1 OF 1 |