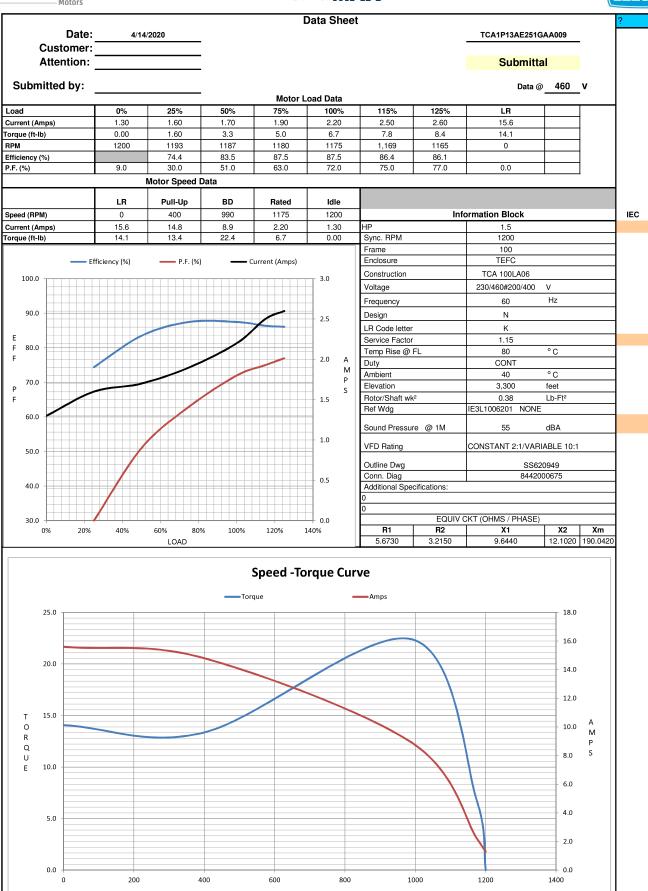

# **TerraMAX**

|                                                                    |                                                                                                    |                          |                     |                               |                           |                              |                                                             |                           | P.O. BOX 8003<br>WAUSAU, WI 544<br>PH. 715-675-331 |                          |                           |            |
|--------------------------------------------------------------------|----------------------------------------------------------------------------------------------------|--------------------------|---------------------|-------------------------------|---------------------------|------------------------------|-------------------------------------------------------------|---------------------------|----------------------------------------------------|--------------------------|---------------------------|------------|
|                                                                    |                                                                                                    |                          |                     |                               |                           |                              |                                                             |                           | DATA VOLTS:                                        | 460                      |                           |            |
|                                                                    |                                                                                                    |                          |                     |                               | CEF                       | RTIFICATION DATA S           | HEET                                                        |                           |                                                    |                          |                           |            |
| CUSTOMER:  ORDER #:  CONN. DIAGRAM: 8442000675  OUTLINE: \$5620949 |                                                                                                    | 8442000675<br>\$\$620949 |                     |                               |                           |                              | CUSTOMER P.O. #: REFERENCE MODEL #: CAT #: CUSTOMER PART #: |                           | #: TCA1P13AE251GAA009<br>#: R917                   |                          |                           | _          |
| WINDING:<br>SPEED:                                                 |                                                                                                    | IE3L1006201              | NONE                | 1                             | VDICAL                    | MOTOR REPEORMA               | NCE D                                                       | MOUNTING:                 | F3                                                 |                          |                           | _          |
| НР                                                                 | ĸw                                                                                                 | SYNC RPM                 | FL                  | RPM                           | YPICAL                    | MOTOR PERFORMA               |                                                             | LOSURE                    | TYPE                                               | KVA C                    | ODE                       | DESIGN     |
| 1.5                                                                | 1.1                                                                                                | 1200                     | 1                   | 175                           | 100L                      |                              | TEFC                                                        |                           | TCA 100LA06                                        | K                        |                           | N          |
| PH                                                                 | HZ                                                                                                 | VOLTS                    |                     | MPS                           |                           | START TYPE                   |                                                             | DUTY                      | INSL                                               | S.F.                     | AMB (° C)                 | ELEV.(Ft.) |
| 3                                                                  | 60/50<br>F.L. EFF                                                                                  | 230/460#200/400          | 4.4/2.2             | 2&8.4/4.2<br>87.5             |                           | LINE OR INVERTER  1/2 LD EFF | 83.5                                                        | GTD EFF                   | F                                                  | 1.15                     | 40<br>TYPE                | 3300       |
|                                                                    | F.L. PF                                                                                            |                          | 3/4 LD PF           | 63.0                          |                           | 1/2 LD PF                    | 51.0                                                        | 85.6                      |                                                    | SQ CAGE IN               |                           |            |
|                                                                    | TORQUE<br>LB-FT                                                                                    | LR AMPS @<br>15.6        | 460 V               | 14.1                          | L.R. TORQUE<br>LB-FT 210% |                              | B.D. TORQUE<br>22.4 LB-FT 334%                              |                           |                                                    | F.L. RISE (° C)          |                           |            |
| SOUND                                                              | PRESSURE @ 3<br>FT.                                                                                | SOUND POWER              | ROT                 | OR WK <sup>2</sup>            |                           | MAX. LOAD WK <sup>2</sup>    | SAFE S                                                      | STALL TIME                | STAR                                               | TS/HOUR                  | APROX.                    | MOTOR WGT  |
| 55                                                                 | dBA                                                                                                | 64 <b>dBA</b>            | 0.38                | LB-FT <sup>2</sup>            |                           | LB-FT <sup>2</sup>           | 15                                                          | SEC.                      |                                                    | 2                        | 40                        | KG.        |
|                                                                    | ACKET TYPE                                                                                         | ODE BRACKET TYPE         | MOUNT<br>TYPE       | MOTOR ORIE                    |                           |                              | HAZARDOUS<br>LOCATION                                       |                           | DRIP COVER                                         |                          |                           | AINT       |
|                                                                    | LANGE-130                                                                                          | STANDARD                 | В3                  | HORIZO                        | NTAL                      | NO                           | ١                                                           | IONE                      | NO                                                 | NONE                     | BLUE                      | (ENAMEL)   |
| <b>DE</b><br>BALL                                                  | ODE  BALL                                                                                          | GREASE POLYREX EM        |                     | DARD IEC                      | SPECIAL DE  NONE          |                              |                                                             | NONE                      | SHAFT MATERIAL  1045 HOT ROLLED (C-204)            |                          | FRAME MATERIAL  CAST IRON |            |
| 6206                                                               | 6206                                                                                               |                          |                     |                               |                           |                              |                                                             |                           |                                                    |                          | SPACE                     | HEATERS    |
| THERMOSTATS PROTECTORS  NONE NOT                                   |                                                                                                    |                          | MONE BRG RTD'S NONE |                               | THERMISTORS<br>NONE       |                              | CONTROL<br>FALSE                                            |                           | NA NA                                              |                          |                           |            |
| R1                                                                 | R1 (ohms/ph)         R2 (ohms/ph)         X1 (ohms/ph)           5.673         3.215         9.644 |                          |                     | <b>X2 (ohms/ph)</b><br>12.102 |                           |                              |                                                             |                           |                                                    | L <b>OAT</b><br>ODE      |                           |            |
| N<br>O<br>T                                                        |                                                                                                    |                          |                     |                               |                           |                              |                                                             |                           | /ERTER TORQUE:<br>P SPEED RANGE:                   | CONSTANT 2:1/VAI<br>NONE | RIABLE 10:1               |            |
| E<br>S                                                             |                                                                                                    |                          |                     |                               |                           |                              | ENCODER: NONE  NONE  NONE  NONE  NONE  NONE                 |                           |                                                    |                          |                           | E PPR      |
|                                                                    | PREPARED BY:<br>DATE:                                                                              | 11/27/2020               |                     |                               |                           |                              | BRAKE: NONE   NONE   NONE                                   |                           |                                                    |                          |                           |            |
| FORM: 35                                                           | 531 REV_4                                                                                          | 2/27/06                  |                     |                               |                           |                              | UL:                                                         | VOLTAGE:<br>V - LI,ME-INS | CONST UL REC                                       | UNE                      |                           | HZ:        |