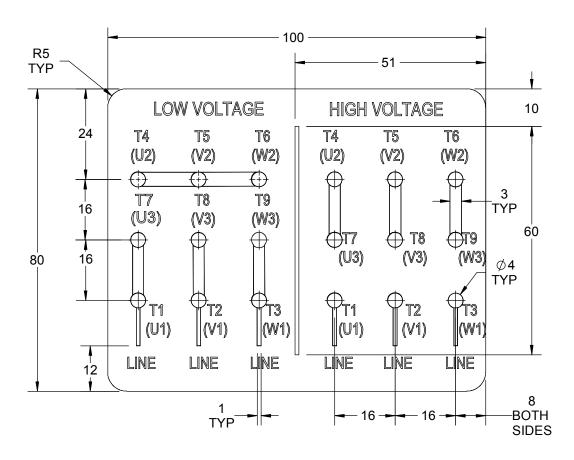

| \$\cdot \cdot |                                                                      |                    |                 |                       |                                              |              |  |  |
|---------------------------------------------------------------------------------------------------------------------------------------------------------------------------------------------------------------------------------------------------------------------------------------------------------------------------------------------------------------------------------------------------------------------------------------------------------------------------------------------------------------------------------------------------------------------------------------------------------------------------------------------------------------------------------------------------------------------------------------------------------------------------------------------------------------------------------------------------------------------------------------------------------------------------------------------------------------------------------------------------------------------------------------------------------------------------------------------------------------------------------------------------------------------------------------------------------------------------------------------------------------------------------------------------------------------------------------------------------------------------------------------------------------------------------------------------------------------------------------------------------------------------------------------------------------------------------------------------------------------------------------------------------------------------------------------------------------------------------------------------------------------------------------------------------------------------------------------------------------------------------------------------------------------------------------------------------------------------------------------------------------------------------------------------------------------------------------------------------------------------------|----------------------------------------------------------------------|--------------------|-----------------|-----------------------|----------------------------------------------|--------------|--|--|
| DRAWING REVISION B                                                                                                                                                                                                                                                                                                                                                                                                                                                                                                                                                                                                                                                                                                                                                                                                                                                                                                                                                                                                                                                                                                                                                                                                                                                                                                                                                                                                                                                                                                                                                                                                                                                                                                                                                                                                                                                                                                                                                                                                                                                                                                              | REVISION BY NIV                                                      | DATE<br>05/03/2019 |                 | DRAWN BY NIV          | REGAL Regal Beloit Ame                       | orioo Ino    |  |  |
| ECO-0162986                                                                                                                                                                                                                                                                                                                                                                                                                                                                                                                                                                                                                                                                                                                                                                                                                                                                                                                                                                                                                                                                                                                                                                                                                                                                                                                                                                                                                                                                                                                                                                                                                                                                                                                                                                                                                                                                                                                                                                                                                                                                                                                     | APPROVED BY<br>JAY                                                   | DATE<br>05/03/2019 |                 | DATE 29/01/2019       | REGAL Regal Beloit Ame                       | erica, iric. |  |  |
| ECO DESCRIPTION                                                                                                                                                                                                                                                                                                                                                                                                                                                                                                                                                                                                                                                                                                                                                                                                                                                                                                                                                                                                                                                                                                                                                                                                                                                                                                                                                                                                                                                                                                                                                                                                                                                                                                                                                                                                                                                                                                                                                                                                                                                                                                                 |                                                                      |                    | ] \ /           | APPROVED BY           | DESCRIPTION                                  |              |  |  |
| UPDATED DRAWING                                                                                                                                                                                                                                                                                                                                                                                                                                                                                                                                                                                                                                                                                                                                                                                                                                                                                                                                                                                                                                                                                                                                                                                                                                                                                                                                                                                                                                                                                                                                                                                                                                                                                                                                                                                                                                                                                                                                                                                                                                                                                                                 |                                                                      |                    | JAY             | CONNECTION D          | IAGRAM                                       |              |  |  |
| COPYRIGHT REGAL BELOIT AMERICA, INC. ALL RIGHTS RESERVED. PROPRIETARY AND CONFIDENTIAL INFORMATION - THIS DOCUMENT IS THE PROPERTY OF                                                                                                                                                                                                                                                                                                                                                                                                                                                                                                                                                                                                                                                                                                                                                                                                                                                                                                                                                                                                                                                                                                                                                                                                                                                                                                                                                                                                                                                                                                                                                                                                                                                                                                                                                                                                                                                                                                                                                                                           |                                                                      |                    | DATE 20/04/2040 | 9 LEADS- STAR CON     |                                              |              |  |  |
| REGAL BELOIT AMERICA, INC. ("OWNER") AND CONTAINS OWNER'S PROPRIETARY                                                                                                                                                                                                                                                                                                                                                                                                                                                                                                                                                                                                                                                                                                                                                                                                                                                                                                                                                                                                                                                                                                                                                                                                                                                                                                                                                                                                                                                                                                                                                                                                                                                                                                                                                                                                                                                                                                                                                                                                                                                           |                                                                      |                    | 29/01/2019      | 3 22/100 31/11/ 33/11 |                                              |              |  |  |
| INFORMATION. ANY PERSON, CORPORATION OR OTHER FIRM RECEIVING IT IS DEEMED,                                                                                                                                                                                                                                                                                                                                                                                                                                                                                                                                                                                                                                                                                                                                                                                                                                                                                                                                                                                                                                                                                                                                                                                                                                                                                                                                                                                                                                                                                                                                                                                                                                                                                                                                                                                                                                                                                                                                                                                                                                                      |                                                                      |                    | REFERENCE       | MATERIAL              | PROCESS/FINISH                               |              |  |  |
|                                                                                                                                                                                                                                                                                                                                                                                                                                                                                                                                                                                                                                                                                                                                                                                                                                                                                                                                                                                                                                                                                                                                                                                                                                                                                                                                                                                                                                                                                                                                                                                                                                                                                                                                                                                                                                                                                                                                                                                                                                                                                                                                 | EE THAT IT, AND/OR ANY PART OF IT, SH                                |                    |                 |                       |                                              |              |  |  |
|                                                                                                                                                                                                                                                                                                                                                                                                                                                                                                                                                                                                                                                                                                                                                                                                                                                                                                                                                                                                                                                                                                                                                                                                                                                                                                                                                                                                                                                                                                                                                                                                                                                                                                                                                                                                                                                                                                                                                                                                                                                                                                                                 | ATION OR OTHER ENTITY, DUPLICATED  O IN WRITING IN ADVANCE BY OWNER. |                    |                 | THIRD ANGLE           | SIZE DRAWING NUMBER                          | SHEET        |  |  |
| BE RETURNED TO C                                                                                                                                                                                                                                                                                                                                                                                                                                                                                                                                                                                                                                                                                                                                                                                                                                                                                                                                                                                                                                                                                                                                                                                                                                                                                                                                                                                                                                                                                                                                                                                                                                                                                                                                                                                                                                                                                                                                                                                                                                                                                                                | OWNER UPON REQUEST. IT MAY BE SUB                                    | JECT TO CERTAIN    |                 | PROJECTION            | A 8442000675                                 |              |  |  |
| RESTRICTIONS UNDER                                                                                                                                                                                                                                                                                                                                                                                                                                                                                                                                                                                                                                                                                                                                                                                                                                                                                                                                                                                                                                                                                                                                                                                                                                                                                                                                                                                                                                                                                                                                                                                                                                                                                                                                                                                                                                                                                                                                                                                                                                                                                                              | R APPLICABLE EXPORT CONTROL LAWS                                     | AND REGULATIONS.   | V               | V                     | <u>                                     </u> | ۱ ۵۰         |  |  |