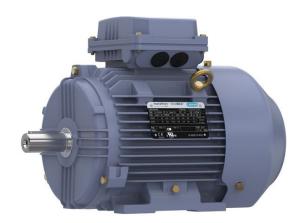

## PRODUCT INFORMATION PACKET

Model No: TCA1P13AE251GAA009

Catalog No: R917

TerraMAX® Cast Iron Motor, 1.50 & 1 HP, 3 Ph, 60 & 50 Hz, 230/460 & 200/400 V, 1200 & 1000 RPM,

100L Frame, TEFC

Regal and Marathon are trademarks of Regal Rexnord Corporation or one of its affiliated companies. ©2023 Regal Rexnord Corporation, All Rights Reserved. MC017097E