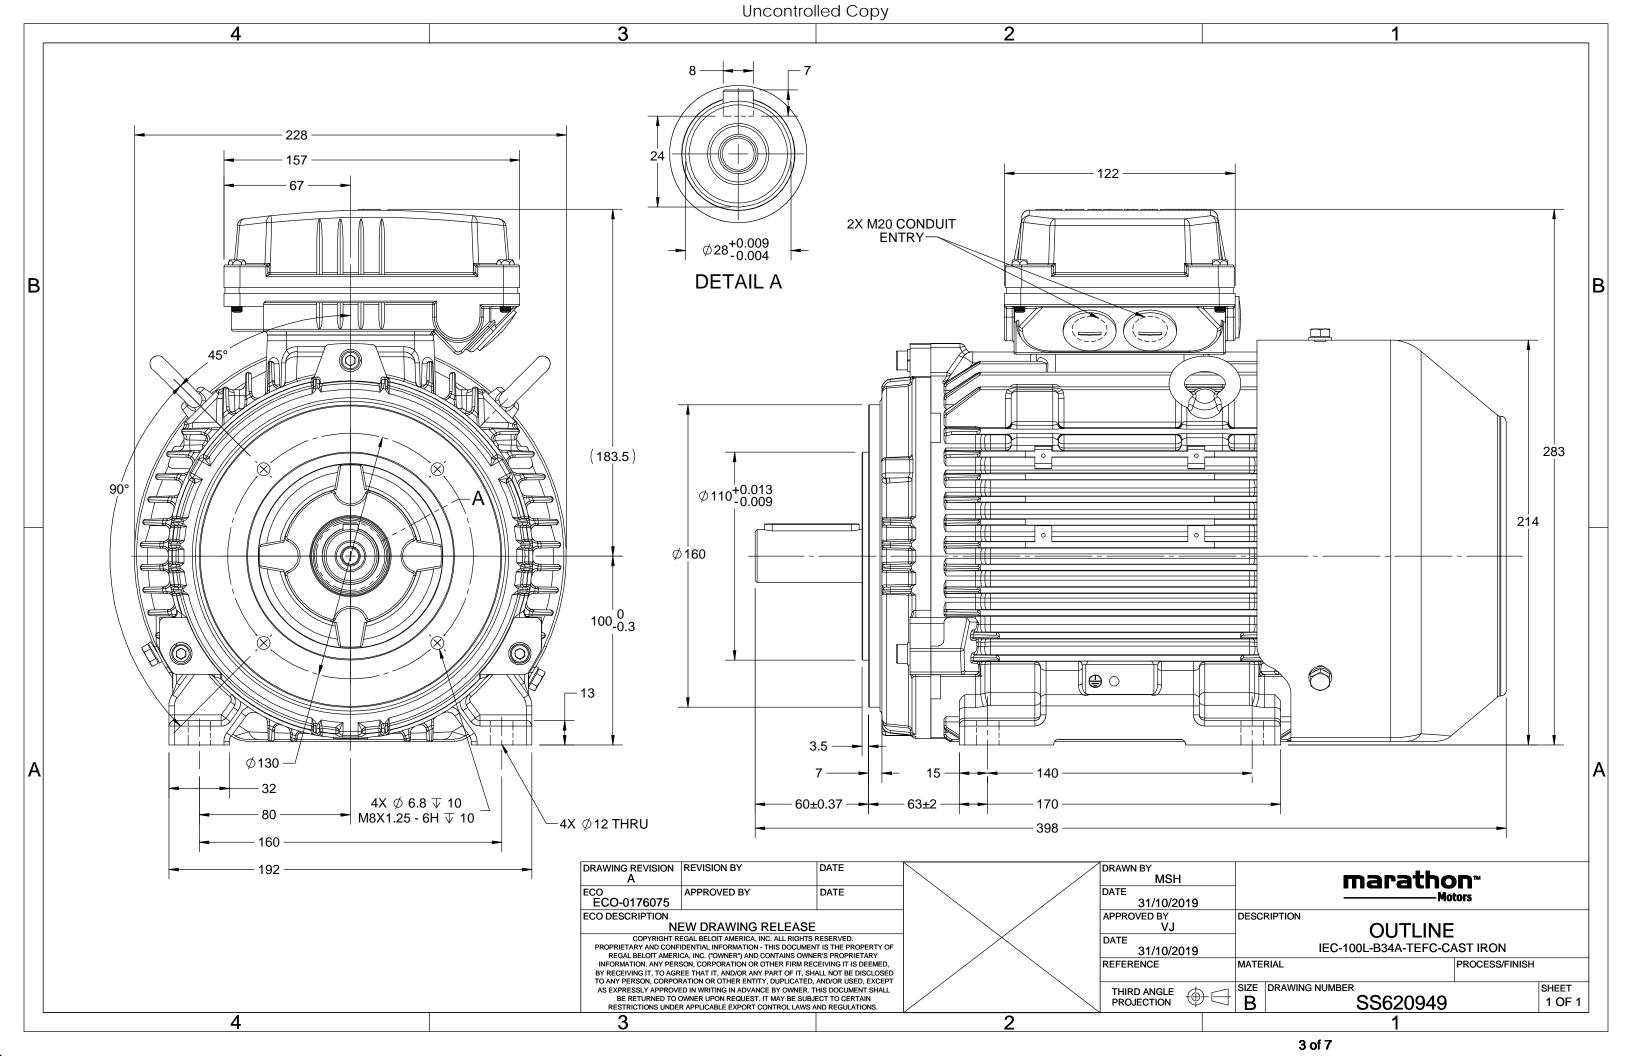

## **Technical Specifications**

| Electrical Type       | Squirrel Cage Inverter Rated | Starting Method    | Line Or Inverter           |
|-----------------------|------------------------------|--------------------|----------------------------|
| Poles                 | 6                            | Rotation           | Reversible                 |
| Resistance Main       | 9.64 Ohms                    | Mounting           | В3                         |
| Motor Orientation     | Horizontal                   | Drive End Bearing  | Ball                       |
| Opp Drive End Bearing | Ball                         | Frame Material     | Cast Iron                  |
| Shaft Type            | IEC                          | Shaft Diameter     | 28.000 in                  |
| Assembly/Box Mounting | F3                           | Inverter Load      | CONSTANT 2:1/VARIABLE 10:1 |
| Outline Drawing       | SS620949                     | Connection Drawing | 8442000675                 |