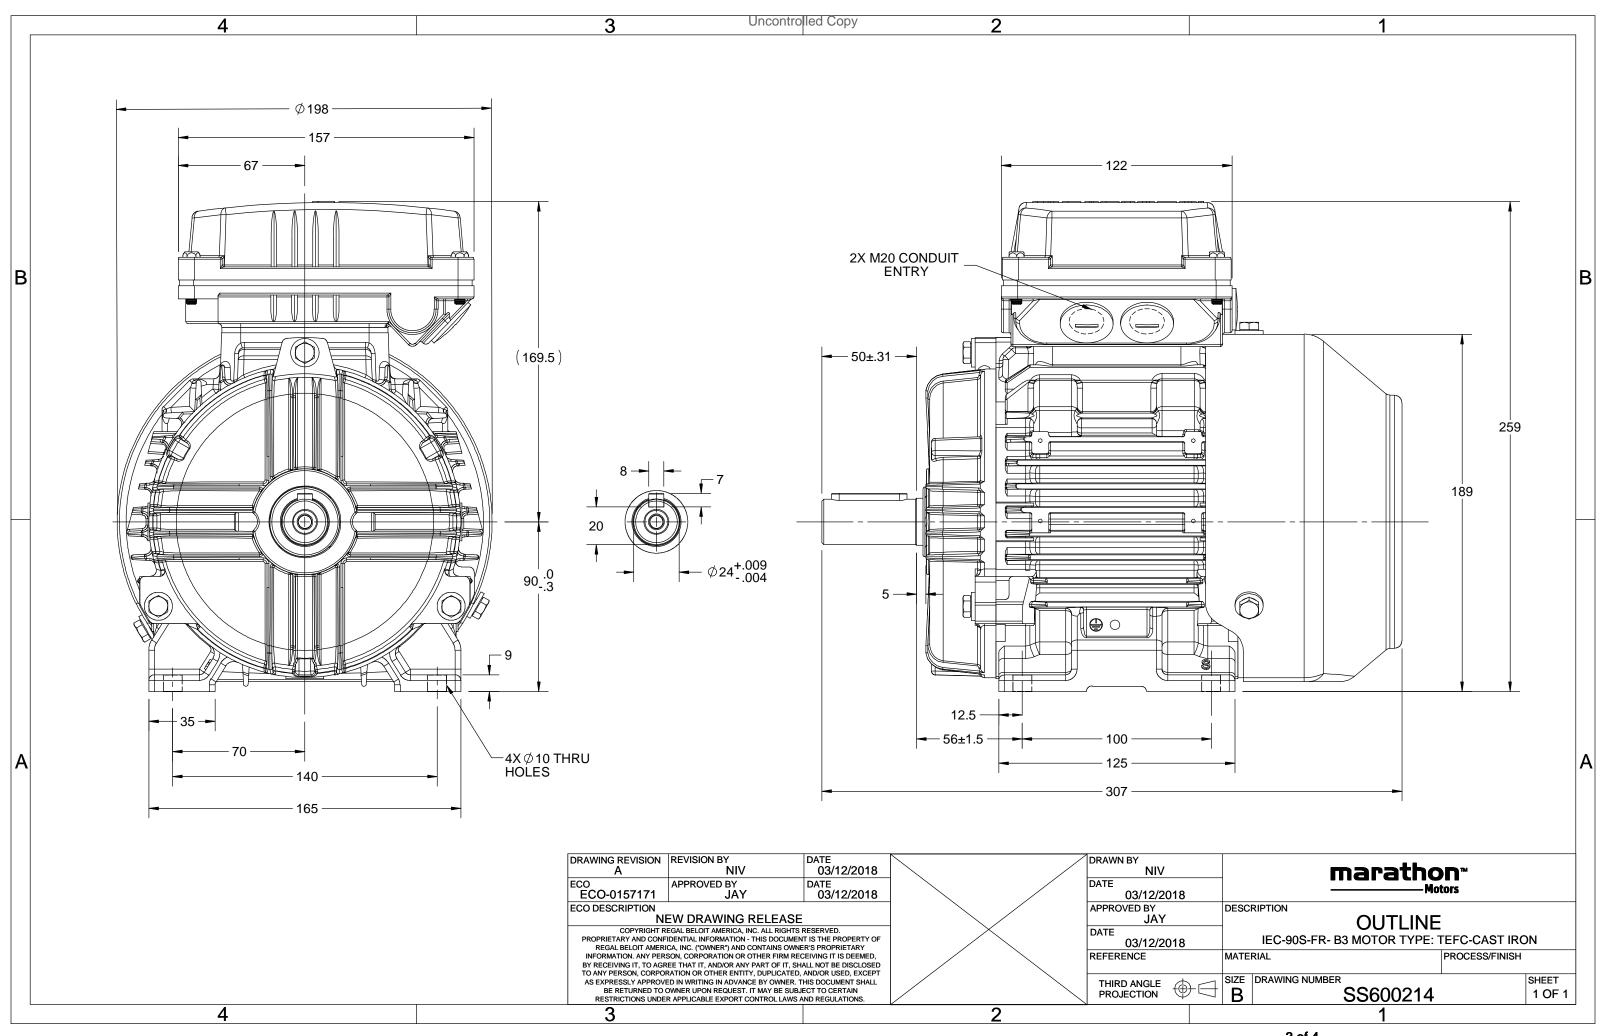

## PRODUCT INFORMATION PACKET

Model No: TCA1P12AP211GAA009 Catalog No: R416B TCA 90S 4P 1.1kW 575V 60Hz B3 IP55

Nameplate Specifications

**Technical Specifications** 

| Connection Drawing 0442000700 Outline Drawing 33000214 | Connection Drawing | 8442000700 | Outline Drawing | SS600214 |  |
|--------------------------------------------------------|--------------------|------------|-----------------|----------|--|
|--------------------------------------------------------|--------------------|------------|-----------------|----------|--|