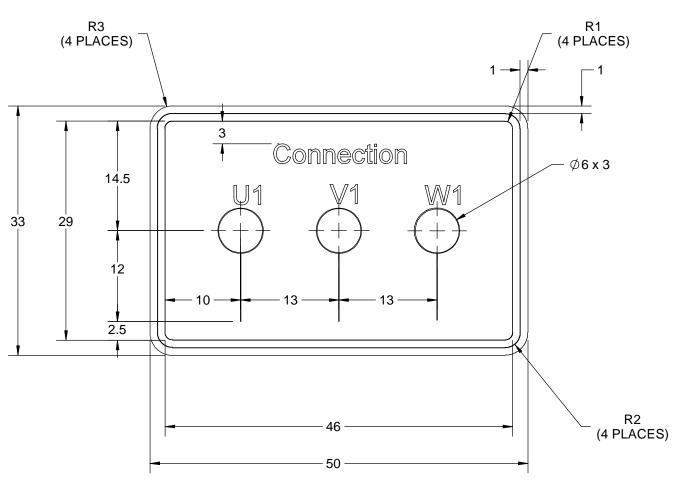

## PRODUCT INFORMATION PACKET

Model No: TCA1P12AP211GAA009 Catalog No: R416B TCA 90S 4P 1.1kW 575V 60Hz B3 IP55

Nameplate Specifications

**Technical Specifications** 

| Connection Drawing 0442000700 Outline Drawing 33000214 | Connection Drawing | 8442000700 | Outline Drawing | SS600214 |  |
|--------------------------------------------------------|--------------------|------------|-----------------|----------|--|
|--------------------------------------------------------|--------------------|------------|-----------------|----------|--|