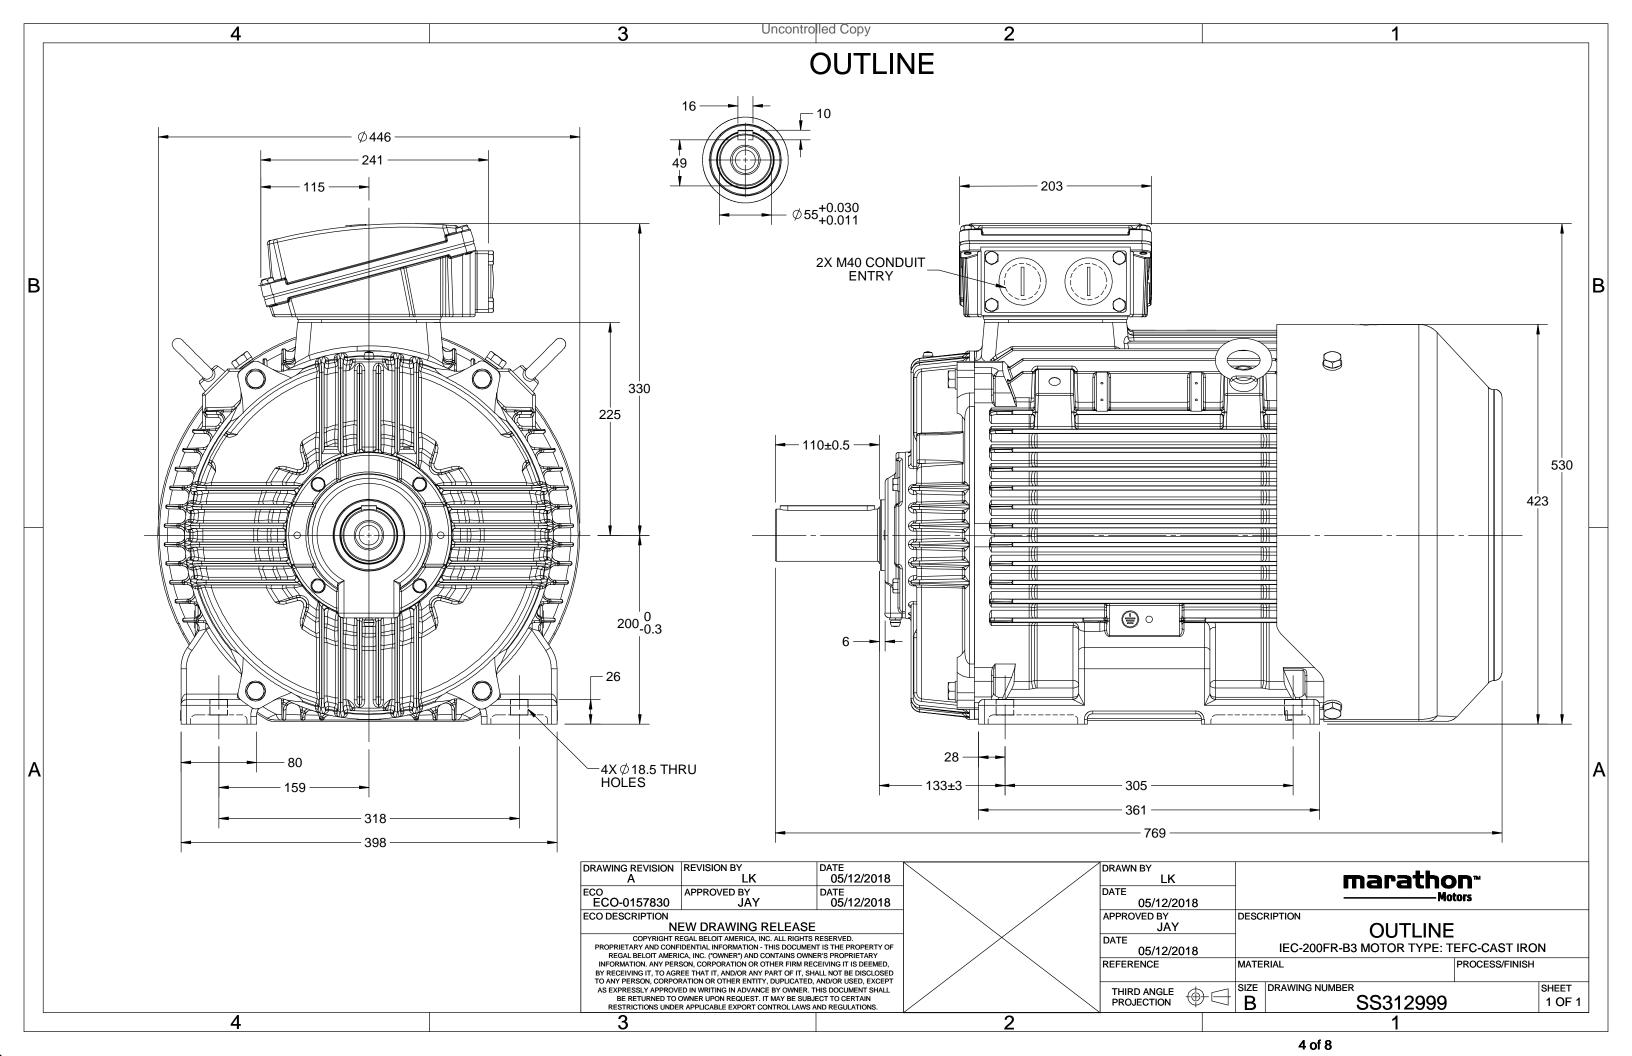

## **Technical Specifications**

| Electrical Type       | Squirrel Cage Inverter Rated | Starting Method       | Line Or Inverter |
|-----------------------|------------------------------|-----------------------|------------------|
| Poles                 | 4                            | Rotation              | Reversible       |
| Resistance Main       | .2 Ohms                      | Mounting              | B3               |
| Motor Orientation     | Horizontal                   | Drive End Bearing     | Ball             |
| Opp Drive End Bearing | Ball                         | Frame Material        | Cast Iron        |
| Shaft Type            | IEC                          | Overall Length        | 30.28 in         |
| Frame Length          | 14.57 in                     | Shaft Diameter        | 2.165 in         |
| Shaft Extension       | 4.33 in                      | Assembly/Box Mounting | F3               |
| Inverter Load         | CONSTANT 2:1/VARIABLE 10:1   |                       |                  |
| Connection Drawing    | 8442000685                   | Outline Drawing       | SS312999         |