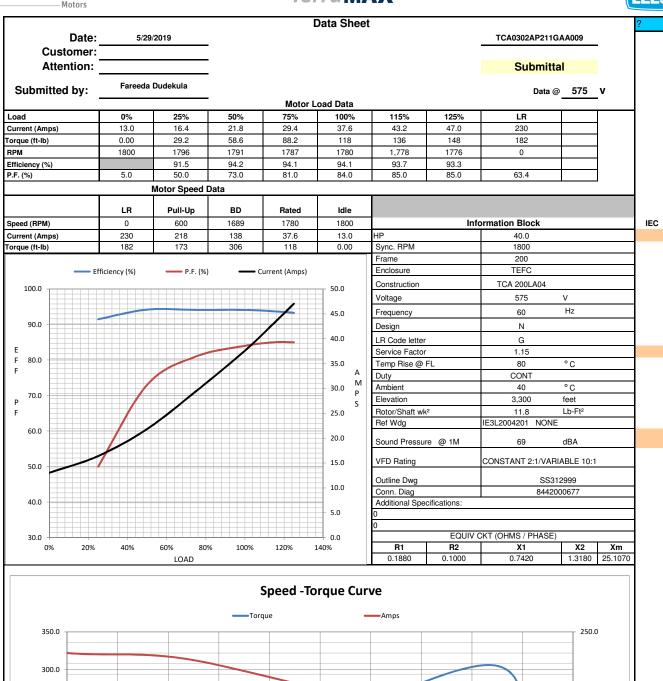

# **TerraMAX**<sup>™</sup>

|                                             |                       |                                       |            |                       |                   |                                                               |                     |                                    | P.O. BOX 8003<br>WAUSAU, WI 544<br>PH. 715-675-331<br>DATA VOLTS: |                          |                  |            |
|---------------------------------------------|-----------------------|---------------------------------------|------------|-----------------------|-------------------|---------------------------------------------------------------|---------------------|------------------------------------|-------------------------------------------------------------------|--------------------------|------------------|------------|
| CERTIFICATION DATA SH  CUSTOMER: ORDER #: R |                       |                                       |            |                       |                   | HEET  CUSTOMER P.O. #:  REFERENCE MODEL #: TCA0302AP211GAA009 |                     |                                    |                                                                   |                          |                  |            |
| CONN. DIA<br>OUTLINE:<br>WINDING:<br>SPEED: |                       | 8442000685<br>SS312999<br>IE3L2004201 | NONE       |                       | 2/2/04/           |                                                               |                     | CAT #:<br>MER PART #:<br>MOUNTING: |                                                                   | R446                     |                  |            |
| НР                                          | кw                    | SYNC RPM                              | FL         | . RPM                 | YPICAL            | MOTOR PERFORMA                                                |                     | .OSURE                             | TYPE                                                              | KVA CO                   | DDE              | DESIGN     |
| 40                                          | 30                    | 1800                                  |            | 780                   |                   | 200L                                                          |                     | EFC                                | TCA 200LA04                                                       | G                        |                  | N          |
| 40                                          | - 00                  | 1000                                  |            | 700                   |                   | 2002                                                          |                     | LI 0                               | 10/12002/104                                                      |                          | , in             |            |
| PH                                          | HZ                    | VOLTS                                 | A          | MPS                   |                   | START TYPE                                                    | D                   | UTY                                | INSL                                                              | S.F.                     | AMB (° C)        | ELEV.(Ft.) |
| 3                                           | 60                    | 575                                   | ;          | 37.5                  | l                 | INE OR INVERTER                                               | С                   | ONT                                | F                                                                 | 1.15                     | 40               | 3300       |
|                                             | F.L. EFF              | 04.1                                  | 3/4 LD EFF | 94.1                  |                   | 1/2 LD EFF                                                    | 94.2 <b>GTD EFF</b> |                                    | I                                                                 | ELECT. T                 | VDE              |            |
|                                             | F.L. PF               |                                       | 3/4 LD PF  | 81.0                  |                   |                                                               |                     | 93.2                               |                                                                   | SQ CAGE INV RATED        |                  |            |
| F.L                                         | TORQUE                | LR AMPS @                             | 460 V      |                       | L.R.              | TORQUE                                                        | B.D. TORG           |                                    | RQUE F.L. RISE                                                    |                          | (° C)            |            |
| 118                                         | LB-FT                 | 230                                   |            | 182                   | LB-FT 154%        |                                                               | 306                 | LB-FT                              | 259% 70                                                           |                          |                  |            |
| SOUND                                       | PRESSURE @ 3<br>FT.   | SOUND POWER                           |            | ROTOR WK <sup>2</sup> |                   | MAX. LOAD WK <sup>2</sup>                                     | SAFE STALL TIME     |                                    | STARTS/HOUR                                                       |                          | APROX.           | MOTOR WGT  |
| 69                                          | dBA                   | 78 <b>dBA</b>                         | 11.8       | LB-FT <sup>2</sup>    | 11.8              | LB-FT <sup>2</sup>                                            | 15 <b>SEC</b> .     |                                    | 2                                                                 |                          | 300              | KG.        |
|                                             |                       |                                       | •          |                       | *** SU            | PPLEMENTAL INFORMA                                            | TION ***            |                                    |                                                                   |                          |                  |            |
|                                             | ACKET TYPE            |                                       |            |                       |                   | HAZARDOUS<br>LOCATION<br>NONE                                 |                     | DRIP COVER                         | SCREENS                                                           | PAINT<br>BLUE (ENAMEL)   |                  |            |
| ST                                          | ANDARD                | STANDARD                              | B3         | HORIZO                | NTAL              | NO                                                            | N                   | ONE                                | NO                                                                | NONE                     | BLUE (E          | NAMEL)     |
| DE BI                                       | EARINGS<br>ODE        | GREASE                                | SHAF       | T TYPE                |                   | SPECIAL DE                                                    | SPECIAL ODE         |                                    | SHAFT MATERIAL                                                    |                          | FRAME MATERIAL   |            |
| BALL<br>6312                                | BALL<br>6212          | SG S5-V100                            | STANI      | DARD IEC              | NONE              |                                                               | NONE                |                                    | 1045 HOT ROLLED (C-204)                                           |                          | CAST IRON        |            |
|                                             |                       |                                       |            |                       |                   | 1                                                             |                     |                                    |                                                                   |                          | I                |            |
|                                             | RMOSTATS<br>NONE      | PROTECTORS<br>NOT                     |            | RTD's<br>ONE          | BRG RTD's<br>NONE |                                                               | THERMISTORS<br>NONE |                                    | CONTROL<br>FALSE                                                  |                          | SPACE HEATERS NA |            |
|                                             | HOHE                  | 1101                                  |            | 0112                  |                   | HONE                                                          |                     | 0112                               |                                                                   | 1202                     |                  |            |
| R1                                          | (ohms/ph)             | R2 (ohms/ph)                          |            | hms/ph)               | X2 (ohms/ph)      |                                                               | Xm (ohms/ph)        |                                    | VIBRATION (in/sec)                                                |                          | FLOAT            |            |
|                                             | 0.294                 | 0.156                                 | 1          | .159                  |                   | 2.059                                                         | 39                  | 9.230                              | ] 0                                                               | .150                     | 0                | DE         |
| * N O T                                     |                       |                                       |            |                       |                   |                                                               |                     |                                    | ERTER TORQUE:<br>P SPEED RANGE:                                   | CONSTANT 2:1/VAF<br>NONE | RIABLE 10:1      |            |
| E<br>S<br>*                                 |                       |                                       |            |                       |                   |                                                               |                     | ENCODER:<br>NONE<br>NONE           |                                                                   |                          | NONE             | PPR        |
|                                             | PREPARED BY:<br>DATE: | 11/16/2020                            |            |                       |                   |                                                               |                     | BRAKE:<br>FT-LB:                   | NONE                                                              | NON<br>NA                | E                |            |
| FORM: 3531 REV_4 2/27/06                    |                       |                                       |            |                       |                   |                                                               |                     |                                    | HZ:                                                               |                          |                  |            |