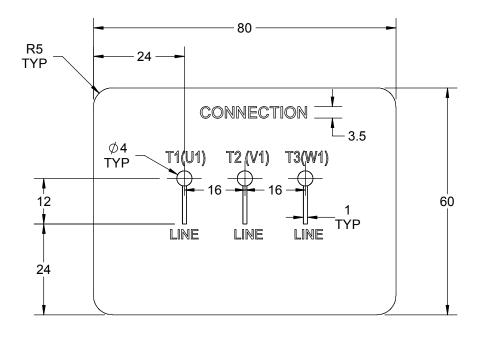

#### NOTES:

- 1. PRESSURE-SENSITIVE ADHESIVE TAPE COATED WITH ANTI-ADHESIVE.
- 2. YELLOW COLOR BACK GROUND LETTERS WILL BE BLACK.
- 3. THE TOLERANCE OF THE LINEAR SIZE OF THE TOLERANCE WITHOUT THE TOLERANCE BY THE TABLE.
- 4. LEAD TERMINAL MARKINGS FONT SIZE : T1-T2 T3 & U1-V1-W1 OF ARIAL WITH 3mm SIZE
- 5. OTHER LETTER FONT SIZE SHOULD BE 3.5mm.

| of the terrest of the second s |                                                                           |                     |            |   |                    |              |                        |                |        |
|--------------------------------------------------------------------------------------------------------------------------------------------------------------------------------------------------------------------------------------------------------------------------------------------------------------------------------------------------------------------------------------------------------------------------------------------------------------------------------------------------------------------------------------------------------------------------------------------------------------------------------------------------------------------------------------------------------------------------------------------------------------------------------------------------------------------------------------------------------------------------------------------------------------------------------------------------------------------------------------------------------------------------------------------------------------------------------------------------------------------------------------------------------------------------------------------------------------------------------------------------------------------------------------------------------------------------------------------------------------------------------------------------------------------------------------------------------------------------------------------------------------------------------------------------------------------------------------------------------------------------------------------------------------------------------------------------------------------------------------------------------------------------------------------------------------------------------------------------------------------------------------------------------------------------------------------------------------------------------------------------------------------------------------------------------------------------------------------------------------------------------|---------------------------------------------------------------------------|---------------------|------------|---|--------------------|--------------|------------------------|----------------|--------|
| DRAWING REVISION A                                                                                                                                                                                                                                                                                                                                                                                                                                                                                                                                                                                                                                                                                                                                                                                                                                                                                                                                                                                                                                                                                                                                                                                                                                                                                                                                                                                                                                                                                                                                                                                                                                                                                                                                                                                                                                                                                                                                                                                                                                                                                                             | REVISION BY A. KEETHA                                                     | DATE<br>25/07/2019  |            |   | DRAWN BY A. KEETHA |              | Regal Beloit Ame       | rico Inc       |        |
| ECO<br>ECO-0171114                                                                                                                                                                                                                                                                                                                                                                                                                                                                                                                                                                                                                                                                                                                                                                                                                                                                                                                                                                                                                                                                                                                                                                                                                                                                                                                                                                                                                                                                                                                                                                                                                                                                                                                                                                                                                                                                                                                                                                                                                                                                                                             | APPROVED BY SN                                                            | DATE<br>25/07/2019  |            |   | DATE 24/07/2019    |              | Regal Beloit Ame       | ilica, ilic.   |        |
| ECO DESCRIPTION                                                                                                                                                                                                                                                                                                                                                                                                                                                                                                                                                                                                                                                                                                                                                                                                                                                                                                                                                                                                                                                                                                                                                                                                                                                                                                                                                                                                                                                                                                                                                                                                                                                                                                                                                                                                                                                                                                                                                                                                                                                                                                                |                                                                           |                     | 1          |   | APPROVED BY        | DESC         | RIPTION                |                |        |
| N                                                                                                                                                                                                                                                                                                                                                                                                                                                                                                                                                                                                                                                                                                                                                                                                                                                                                                                                                                                                                                                                                                                                                                                                                                                                                                                                                                                                                                                                                                                                                                                                                                                                                                                                                                                                                                                                                                                                                                                                                                                                                                                              | EW DRAWING RELEAS                                                         | SE                  |            |   | SN                 |              | CONNECTION D           | IAGRAM         |        |
|                                                                                                                                                                                                                                                                                                                                                                                                                                                                                                                                                                                                                                                                                                                                                                                                                                                                                                                                                                                                                                                                                                                                                                                                                                                                                                                                                                                                                                                                                                                                                                                                                                                                                                                                                                                                                                                                                                                                                                                                                                                                                                                                | REGAL BELOIT AMERICA, INC. ALL RIGH                                       |                     | 1          | X | DATE               |              |                        |                |        |
|                                                                                                                                                                                                                                                                                                                                                                                                                                                                                                                                                                                                                                                                                                                                                                                                                                                                                                                                                                                                                                                                                                                                                                                                                                                                                                                                                                                                                                                                                                                                                                                                                                                                                                                                                                                                                                                                                                                                                                                                                                                                                                                                | FIDENTIAL INFORMATION - THIS DOCUM<br>ICA, INC. ("OWNER") AND CONTAINS ON |                     |            |   | 24/07/2019         |              | 3 LEAD CONNECT         | ION            |        |
|                                                                                                                                                                                                                                                                                                                                                                                                                                                                                                                                                                                                                                                                                                                                                                                                                                                                                                                                                                                                                                                                                                                                                                                                                                                                                                                                                                                                                                                                                                                                                                                                                                                                                                                                                                                                                                                                                                                                                                                                                                                                                                                                | SON, CORPORATION OR OTHER FIRM                                            |                     |            |   | REFERENCE          | MATE         | RIAL                   | PROCESS/FINISH |        |
|                                                                                                                                                                                                                                                                                                                                                                                                                                                                                                                                                                                                                                                                                                                                                                                                                                                                                                                                                                                                                                                                                                                                                                                                                                                                                                                                                                                                                                                                                                                                                                                                                                                                                                                                                                                                                                                                                                                                                                                                                                                                                                                                | REE THAT IT, AND/OR ANY PART OF IT,                                       |                     |            |   |                    |              |                        |                |        |
|                                                                                                                                                                                                                                                                                                                                                                                                                                                                                                                                                                                                                                                                                                                                                                                                                                                                                                                                                                                                                                                                                                                                                                                                                                                                                                                                                                                                                                                                                                                                                                                                                                                                                                                                                                                                                                                                                                                                                                                                                                                                                                                                | RATION OR OTHER ENTITY, DUPLICAT                                          |                     |            |   | <u> </u>           | 1 SIZE       | DRAWING NUMBER         |                | OLIEET |
|                                                                                                                                                                                                                                                                                                                                                                                                                                                                                                                                                                                                                                                                                                                                                                                                                                                                                                                                                                                                                                                                                                                                                                                                                                                                                                                                                                                                                                                                                                                                                                                                                                                                                                                                                                                                                                                                                                                                                                                                                                                                                                                                | ED IN WRITING IN ADVANCE BY OWNE                                          |                     |            |   | THIRD ANGLE        | 1   3125     |                        |                | SHEET  |
|                                                                                                                                                                                                                                                                                                                                                                                                                                                                                                                                                                                                                                                                                                                                                                                                                                                                                                                                                                                                                                                                                                                                                                                                                                                                                                                                                                                                                                                                                                                                                                                                                                                                                                                                                                                                                                                                                                                                                                                                                                                                                                                                | OWNER UPON REQUEST. IT MAY BE S                                           |                     | /          |   | PROJECTION         | ⊺∣ Δ         | 8442000685             | 5              | 1 OF 1 |
| RESTRICTIONS UNDE                                                                                                                                                                                                                                                                                                                                                                                                                                                                                                                                                                                                                                                                                                                                                                                                                                                                                                                                                                                                                                                                                                                                                                                                                                                                                                                                                                                                                                                                                                                                                                                                                                                                                                                                                                                                                                                                                                                                                                                                                                                                                                              | R APPLICABLE EXPORT CONTROL LAV                                           | VS AND REGULATIONS. | <b>I</b> / |   | J                  | ·   <b>/</b> | 0 <del>11</del> 200000 | ,              | . 🗸 .  |