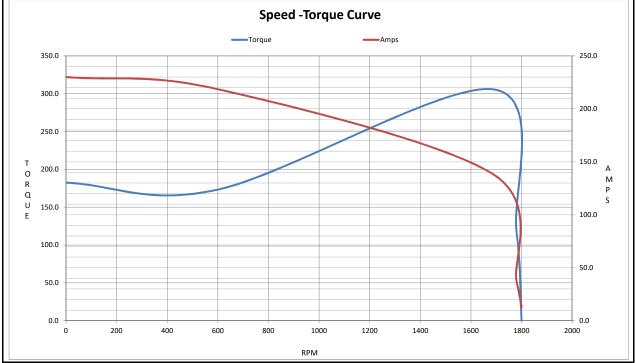

# **TerraMAX**<sup>™</sup>

|                                             |                       |                                       |            |                       |                   |                                                               |                     |                                    | P.O. BOX 8003<br>WAUSAU, WI 544<br>PH. 715-675-331<br>DATA VOLTS: |                          |                  |            |
|---------------------------------------------|-----------------------|---------------------------------------|------------|-----------------------|-------------------|---------------------------------------------------------------|---------------------|------------------------------------|-------------------------------------------------------------------|--------------------------|------------------|------------|
| CERTIFICATION DATA SH  CUSTOMER: ORDER #: R |                       |                                       |            |                       |                   | HEET  CUSTOMER P.O. #:  REFERENCE MODEL #: TCA0302AP211GAA009 |                     |                                    |                                                                   |                          |                  |            |
| CONN. DIA<br>OUTLINE:<br>WINDING:<br>SPEED: |                       | 8442000685<br>SS312999<br>IE3L2004201 | NONE       |                       | 2/2/04/           |                                                               |                     | CAT #:<br>MER PART #:<br>MOUNTING: |                                                                   | R446                     |                  |            |
| НР                                          | кw                    | SYNC RPM                              | FL         | . RPM                 | YPICAL            | MOTOR PERFORMA                                                |                     | .OSURE                             | TYPE                                                              | KVA CO                   | DDE              | DESIGN     |
| 40                                          | 30                    | 1800                                  |            | 780                   |                   | 200L                                                          |                     | EFC                                | TCA 200LA04                                                       | G                        |                  | N          |
| 40                                          | - 00                  | 1000                                  |            | 700                   |                   | 2002                                                          |                     | LI 0                               | 10/12002/104                                                      |                          | , in             |            |
| PH                                          | HZ                    | VOLTS                                 | A          | MPS                   |                   | START TYPE                                                    | D                   | UTY                                | INSL                                                              | S.F.                     | AMB (° C)        | ELEV.(Ft.) |
| 3                                           | 60                    | 575                                   | ;          | 37.5                  | l                 | INE OR INVERTER                                               | С                   | ONT                                | F                                                                 | 1.15                     | 40               | 3300       |
|                                             | F.L. EFF              | 04.1                                  | 3/4 LD EFF | 94.1                  |                   | 1/2 LD EFF                                                    | 94.2 <b>GTD EFF</b> |                                    | I                                                                 | ELECT. T                 | VDE              |            |
|                                             | F.L. PF               |                                       | 3/4 LD PF  | 81.0                  |                   |                                                               |                     | 93.2                               |                                                                   | SQ CAGE INV RATED        |                  |            |
| F.L                                         | TORQUE                | LR AMPS @                             | 460 V      |                       | L.R.              | TORQUE                                                        | B.D. TORG           |                                    | RQUE F.L. RISE                                                    |                          | (° C)            |            |
| 118                                         | LB-FT                 | 230                                   |            | 182                   | LB-FT 154%        |                                                               | 306                 | LB-FT                              | 259% 70                                                           |                          |                  |            |
| SOUND                                       | PRESSURE @ 3<br>FT.   | SOUND POWER                           |            | ROTOR WK <sup>2</sup> |                   | MAX. LOAD WK <sup>2</sup>                                     | SAFE STALL TIME     |                                    | STARTS/HOUR                                                       |                          | APROX.           | MOTOR WGT  |
| 69                                          | dBA                   | 78 <b>dBA</b>                         | 11.8       | LB-FT <sup>2</sup>    | 11.8              | LB-FT <sup>2</sup>                                            | 15 <b>SEC</b> .     |                                    | 2                                                                 |                          | 300              | KG.        |
|                                             |                       |                                       | •          |                       | *** SU            | PPLEMENTAL INFORMA                                            | TION ***            |                                    |                                                                   |                          |                  |            |
|                                             | ACKET TYPE            |                                       |            |                       |                   | HAZARDOUS<br>LOCATION<br>NONE                                 |                     | DRIP COVER                         | SCREENS                                                           | PAINT<br>BLUE (ENAMEL)   |                  |            |
| ST                                          | ANDARD                | STANDARD                              | B3         | HORIZO                | NTAL              | NO                                                            | N                   | ONE                                | NO                                                                | NONE                     | BLUE (E          | NAMEL)     |
| DE BI                                       | EARINGS<br>ODE        | GREASE                                | SHAF       | T TYPE                |                   | SPECIAL DE                                                    | SPECIAL ODE         |                                    | SHAFT MATERIAL                                                    |                          | FRAME MATERIAL   |            |
| BALL<br>6312                                | BALL<br>6212          | SG S5-V100                            | STANI      | DARD IEC              | NONE              |                                                               | NONE                |                                    | 1045 HOT ROLLED (C-204)                                           |                          | CAST IRON        |            |
|                                             |                       |                                       |            |                       |                   | 1                                                             |                     |                                    |                                                                   |                          | I                |            |
|                                             | RMOSTATS<br>NONE      | PROTECTORS<br>NOT                     |            | RTD's<br>ONE          | BRG RTD's<br>NONE |                                                               | THERMISTORS<br>NONE |                                    | CONTROL<br>FALSE                                                  |                          | SPACE HEATERS NA |            |
|                                             | HOHE                  | 1101                                  |            | 0112                  |                   | HONE                                                          |                     | 0112                               |                                                                   | 1202                     |                  |            |
| R1                                          | (ohms/ph)             | R2 (ohms/ph)                          |            | hms/ph)               | X2 (ohms/ph)      |                                                               | Xm (ohms/ph)        |                                    | VIBRATION (in/sec)                                                |                          | FLOAT            |            |
|                                             | 0.294                 | 0.156                                 | 1          | .159                  |                   | 2.059                                                         | 39                  | 9.230                              | ] 0                                                               | .150                     | 0                | DE         |
| * N O T                                     |                       |                                       |            |                       |                   |                                                               |                     |                                    | ERTER TORQUE:<br>P SPEED RANGE:                                   | CONSTANT 2:1/VAF<br>NONE | RIABLE 10:1      |            |
| E<br>S<br>*                                 |                       |                                       |            |                       |                   |                                                               |                     | ENCODER:<br>NONE<br>NONE           |                                                                   |                          | NONE             | PPR        |
|                                             | PREPARED BY:<br>DATE: | 11/16/2020                            |            |                       |                   |                                                               |                     | BRAKE:<br>FT-LB:                   | NONE                                                              | NON<br>NA                | E                |            |
| FORM: 3531 REV_4 2/27/06                    |                       |                                       |            |                       |                   |                                                               |                     |                                    | HZ:                                                               |                          |                  |            |